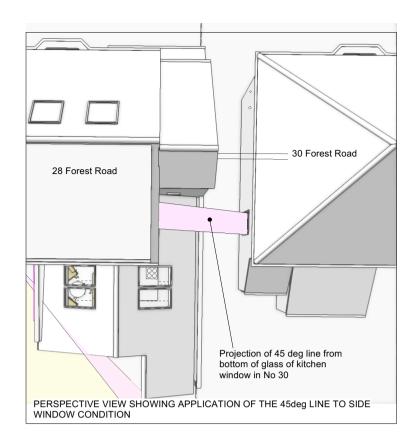

|       |                        | PROPOSED ALTERATIONS AND EXTENSION AT 28 FOREST ROAD OXFORD OX3 8LF | Drg Title:  DAYLIGHT AND SUNLIGHT ANALYSIS |         | © Bruce Mullett. Copyright reserved. All dimensions to be checked on site before work commences. Do not scale, use figured dimensions, if in doubt ask. |                                                                                  |
|-------|------------------------|---------------------------------------------------------------------|--------------------------------------------|---------|---------------------------------------------------------------------------------------------------------------------------------------------------------|----------------------------------------------------------------------------------|
|