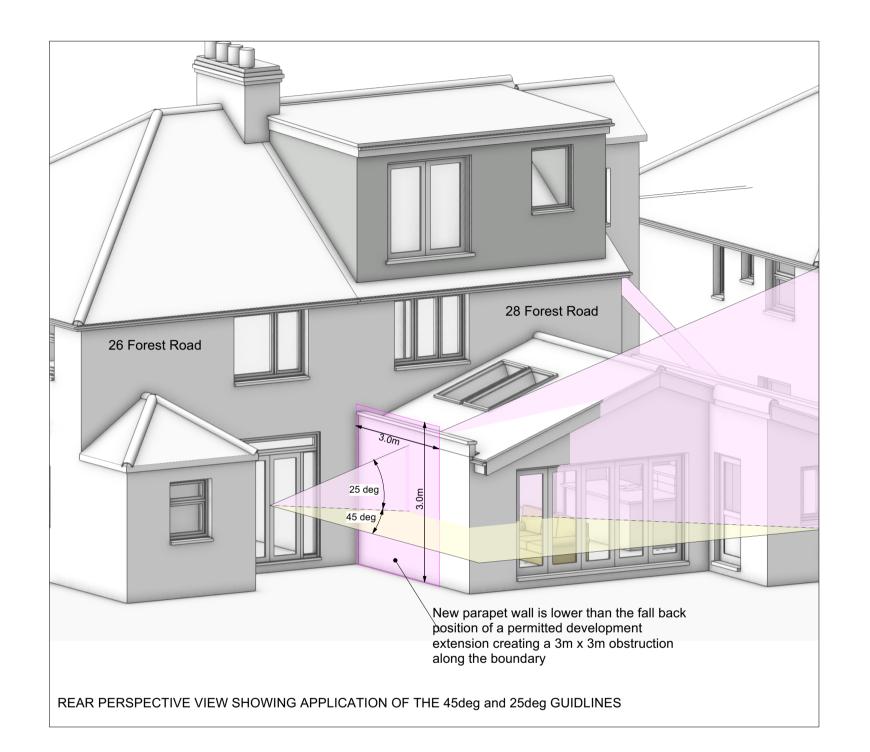

|       |                        | PROPOSED ALTERATIONS AND EXTENSION AT 28 FOREST ROAD OXFORD OX3 8LF | Drg Title:  DAYLIGHT AND SUNLIGHT ANALYSIS |         | © Bruce Mullett. Copyright reserved. All dimensions to be checked on site before work commences. Do not scale, use figured dimensions, if in doubt ask. |                                                                                  |
|-------|------------------------|---------------------------------------------------------------------|--------------------------------------------|---------|---------------------------------------------------------------------------------------------------------------------------------------------------------|----------------------------------------------------------------------------------|