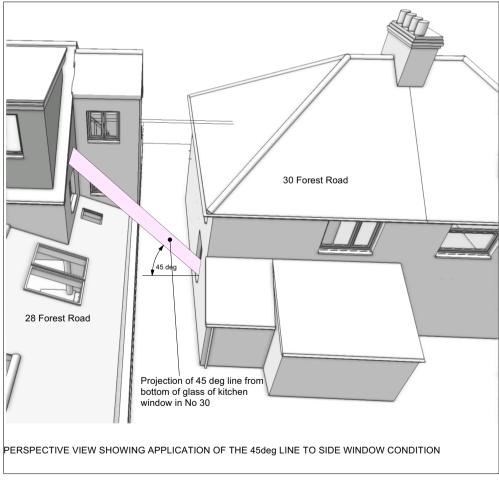

|       |                        | PROPOSED ALTERATIONS AND EXTENSION AT 28 FOREST ROAD OXFORD OX3 8LF | Drg Title:  DAYLIGHT AND SUNLIGHT ANALYSIS |         | © Bruce Mullett. Copyright reserved. All dimensions to be checked on site before work commences. Do not scale, use figured dimensions, if in doubt ask. |                                                                                  |
|-------|------------------------|---------------------------------------------------------------------|--------------------------------------------|---------|---------------------------------------------------------------------------------------------------------------------------------------------------------|----------------------------------------------------------------------------------|
|