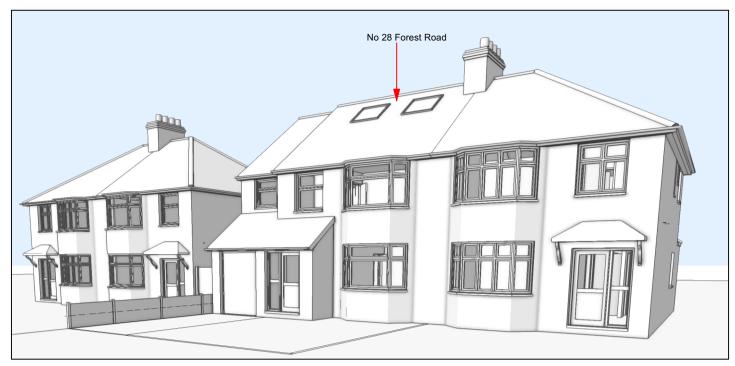

PERSPECTIVE STREET VIEW - Approaching from the east

PERSPECTIVE STREET VIEW - Approaching from the west

PERSPECTIVE VIEW FROM THE STREET

|       |          |              | Project: PROPOSED ALTERATIONS AND EXTENSION AT 28 FOREST ROAD OXFORD OX3 8LF | Drg Title:               | © Bruce Mullett. Copyright reserved. All dimensions to be checked on site before work commences. Do not scale, use figured dimensions, if in doubt ask. |                                                                                  |
|-------|----------|--------------|------------------------------------------------------------------------------|--------------------------|---------------------------------------------------------------------------------------------------------------------------------------------------------|----------------------------------------------------------------------------------|
|       |          |              |                                                                              | PERSPECTIVE STREET VIEWS | Scale: NTS @ A3  Date: December 2023                                                                                                                    | Bruce                                                                            |
|       |          |              | Client: Chaudry Rehan Ali                                                    | Drg No:                  | Drawn By: bpm                                                                                                                                           | Architecture e: bruce@brucearchitecture.uk 8 Hertford Street Oxford              |
| Rev N | o: Date: | Description: | PLANNING ISSUE - NOT FOR CONSTRUCTION                                        | 23-08 <b>L-10</b>        | Reviewed By: bpm                                                                                                                                        | e: bruce@brucearchitecture.uk 8 Hertford Street Oxford<br>t: 07851 853042 OX43AJ |