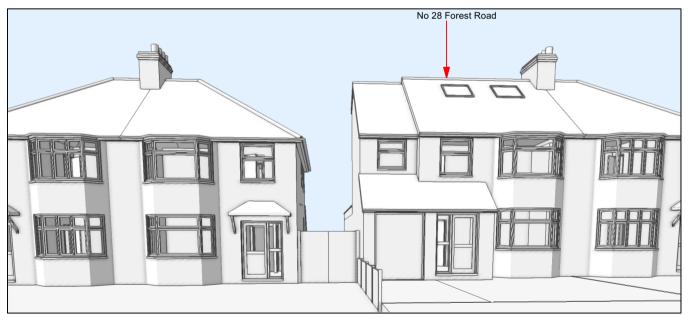

PERSPECTIVE STREET VIEW - Approaching from the east

PERSPECTIVE STREET VIEW - Approaching from the west

PERSPECTIVE VIEW FROM THE STREET

|       |          |              | Project: PROPOSED ALTERATIONS AND EXTENSION AT 28 FOREST ROAD OXFORD OX3 8LF | Drg Title:               | © Bruce Mullett. Copyright reserved. All dimensions to be checked on site before work commences. Do not scale, use figured dimensions, if in doubt ask. |                                                                                  |
|-------|----------|--------------|------------------------------------------------------------------------------|--------------------------|---------------------------------------------------------------------------------------------------------------------------------------------------------|----------------------------------------------------------------------------------|
|       |          |              |                                                                              | PERSPECTIVE STREET VIEWS | Scale: NTS @ A3  Date: December 2023                                                                                                                    | Bruce                                                                            |
|       |          |              | Client: Chaudry Rehan Ali                                                    | Drg No:                  | Drawn By: bpm                                                                                                                                           | Architecture e: bruce@brucearchitecture.uk 8 Hertford Street Oxford              |
| Rev N | o: Date: | Description: | PLANNING ISSUE - NOT FOR CONSTRUCTION                                        | 23-08 <b>L-10</b>        | Reviewed By: bpm                                                                                                                                        | e: bruce@brucearchitecture.uk 8 Hertford Street Oxford<br>t: 07851 853042 OX43AJ |