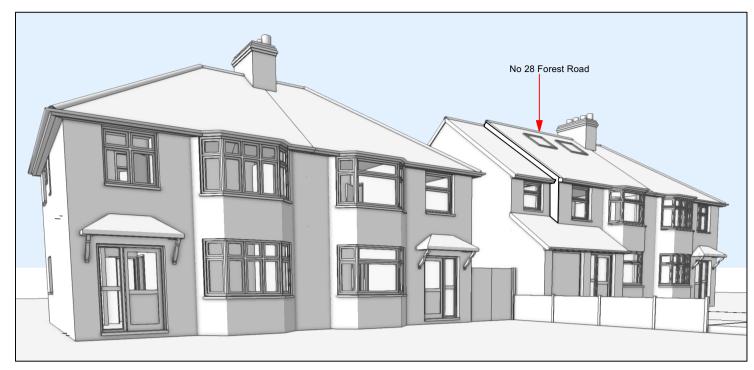

PERSPECTIVE STREET VIEW - Approaching from the east

PERSPECTIVE STREET VIEW - Approaching from the west

PERSPECTIVE VIEW FROM THE STREET

|       |          |              | Project: PROPOSED ALTERATIONS AND EXTENSION AT 28 FOREST ROAD OXFORD OX3 8LF | Drg Title:               | © Bruce Mullett. Copyright reserved. All dimensions to be checked on site before work commences. Do not scale, use figured dimensions, if in doubt ask. |                                                                                  |
|-------|----------|--------------|------------------------------------------------------------------------------|--------------------------|---------------------------------------------------------------------------------------------------------------------------------------------------------|----------------------------------------------------------------------------------|
|       |          |              |                                                                              | PERSPECTIVE STREET VIEWS | Scale: NTS @ A3  Date: December 2023                                                                                                                    | Bruce                                                                            |
|       |          |              | Client: Chaudry Rehan Ali                                                    | Drg No:                  | Drawn By: bpm                                                                                                                                           | Architecture e: bruce@brucearchitecture.uk 8 Hertford Street Oxford              |
| Rev N | o: Date: | Description: | PLANNING ISSUE - NOT FOR CONSTRUCTION                                        | 23-08 <b>L-10</b>        | Reviewed By: bpm                                                                                                                                        | e: bruce@brucearchitecture.uk 8 Hertford Street Oxford<br>t: 07851 853042 OX43AJ |