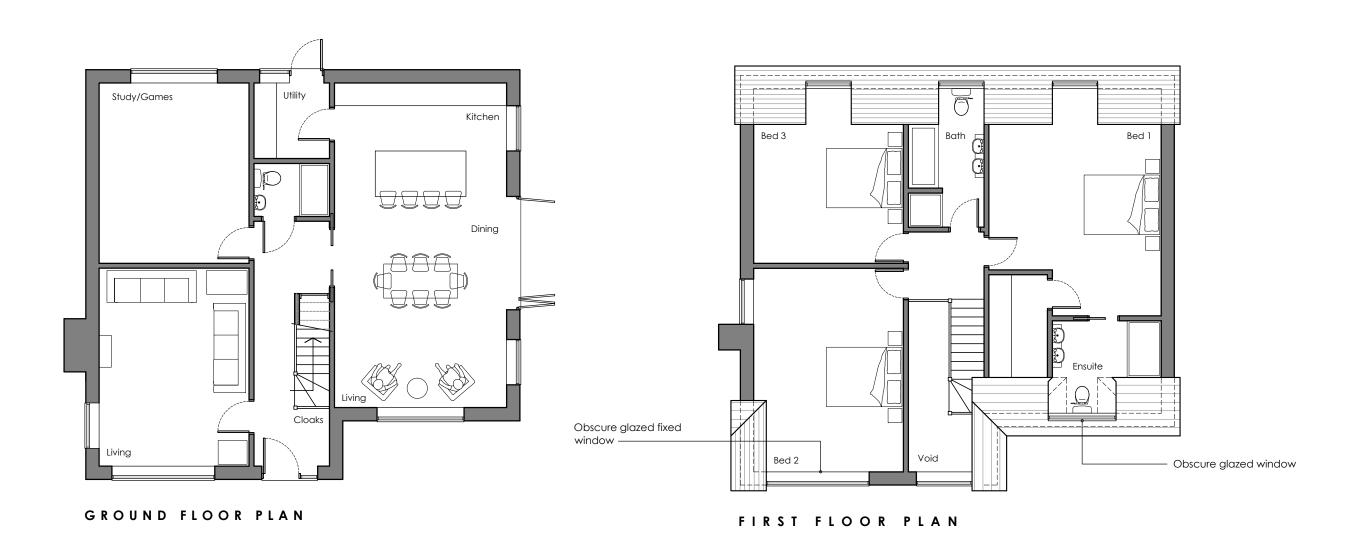

## PROPOSE D

A - Dwelling reduced in accordance with officers requirements - 14.09.23  $\,$ 

B - Alterations made to ground and first floor to suit gable for variation of condition - 22.12.23

PLANNING SUBMISSION

LAND AT REAR OF 1 MAYFIELD VILLAS, SHEPHERDSWELL, DOVER, KENT, CT15 7PE.

Title
PROPOSED FLOOR PLANS

Scale Date Drawing Number Re
1:100 @ A3 Jon '23 092.02-005

This drawing remains the property of Halshaw Architecture Ltd. and it may not be reproduced without the express permission of Halshaw Architecture Ltd. Use figured dimensions over scaled dimensions. Verify all dimensions and advise Halshaw Architecture Ltd. of any discrepancies before commencement.