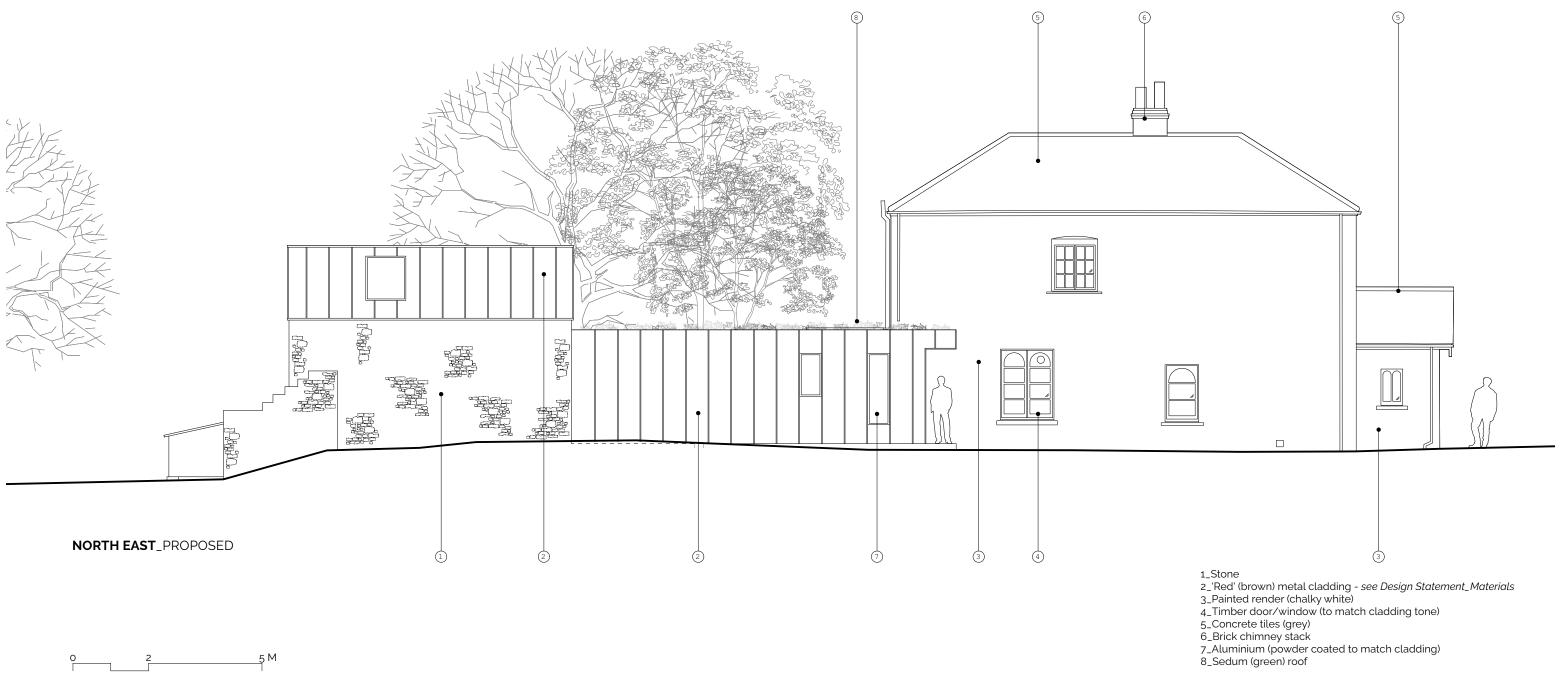

HILLS+CO. Architecture + Interiors Ltd. Red Lodge Brockweir Chepstow NP16 7NQ info@hillsandcompany.co.uk Tel +44 07786704062

Revision: Date: 27/11/23 A

Description: Extension reduced in size

NOTE : NOTE: No responsibility is accepted for errors made by others scaling from this drawing. Report drawing errors or omissions to the Architect. Dimensions are in millimetres unless otherwis stated. Dimensions and conditions are to be checked on-site prior to commencing work.

| e Project:   | WOODSPRING            |
|--------------|-----------------------|
| Title:       | NE elevation PROPOSED |
| Drawing No.: | HC 1066.PL.305_A      |
| Scale:       | 1:100 @ A3            |
| Status:      | PLANNING              |
| Date:        | 23/11/2021            |