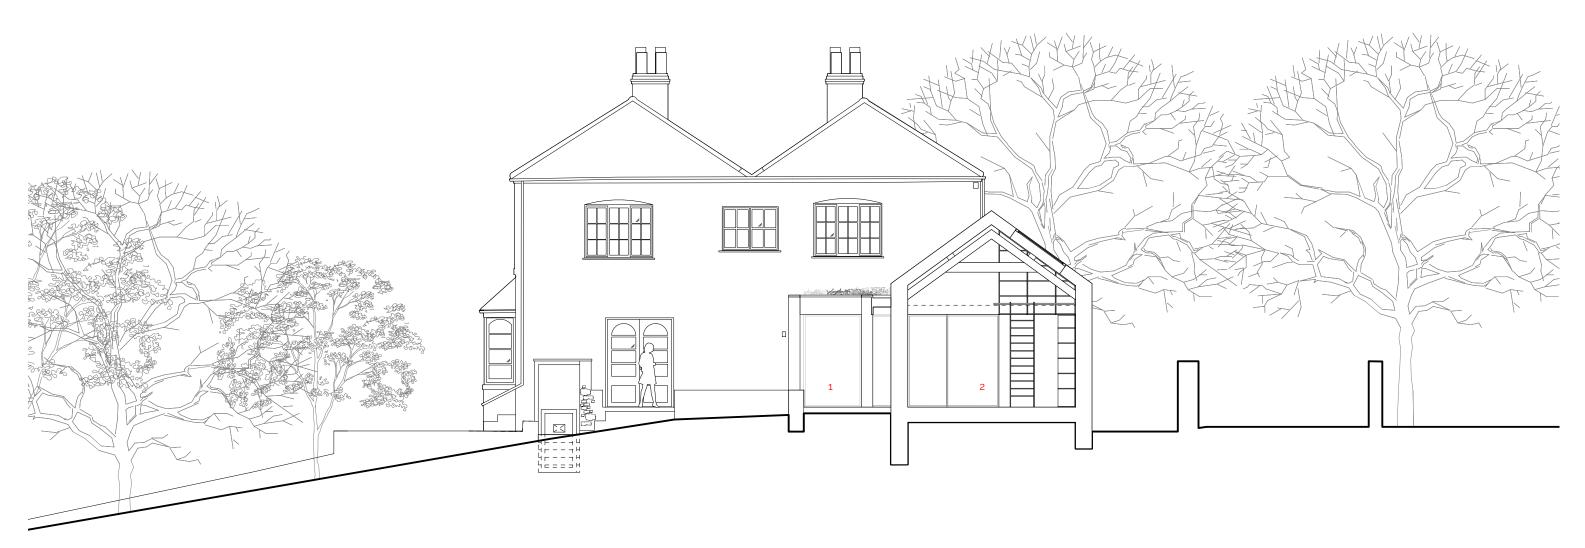

SECTION BB\_PROPOSED

1\_External covered terrace

2\_Office

HILLS+CO.
Architecture + Interiors Ltd.
Red Lodge
Brockweir Chepstow NP16 7NQ
info@hillsandcompany.co.uk
Tel +44 07786704062

Revision: Date: 27/11/23