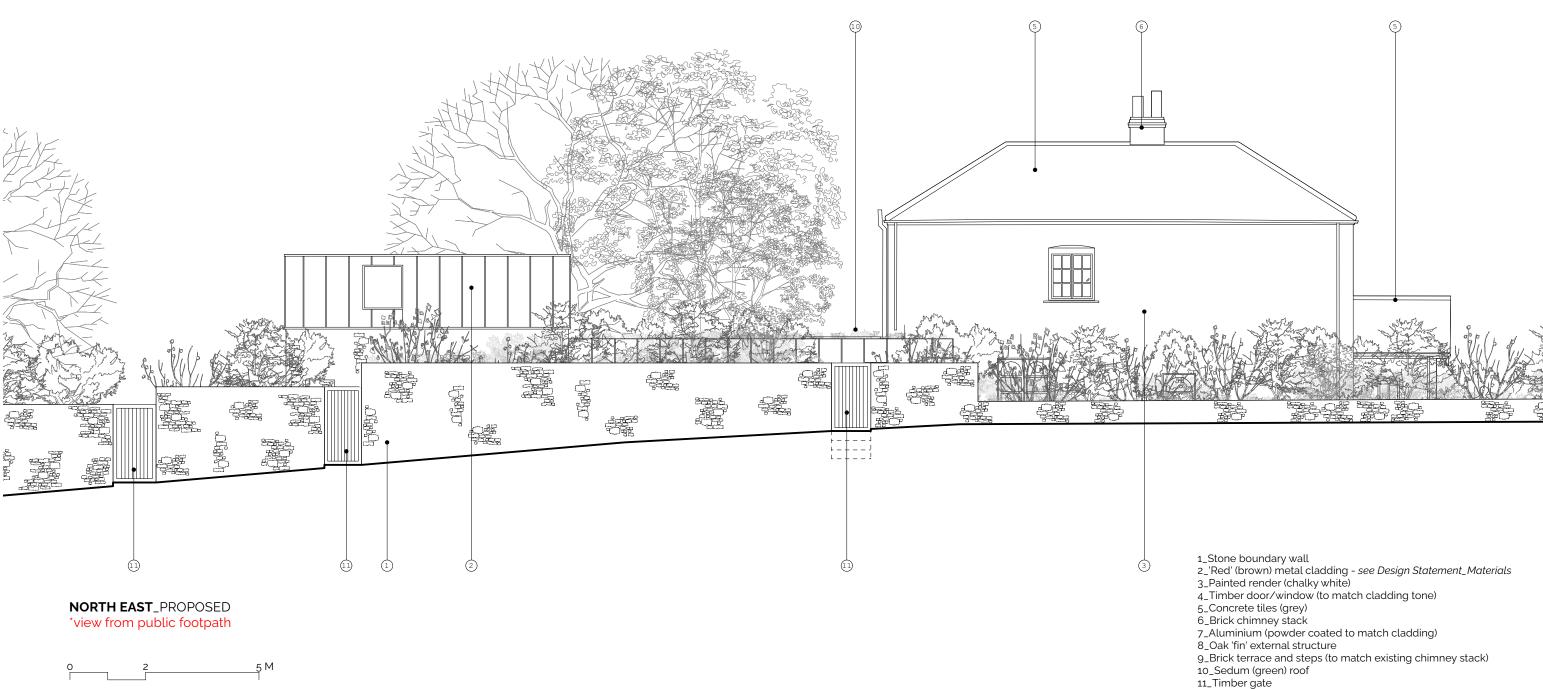

Project: Title: Drawing No.:

WOODSPRING WOODSPRING
NE elevation(footpath) PROPOSED
HC 1066.PL.306\_B
1:100 @ A3
PLANNING

Scale: Status: 23/11/2021 Date: