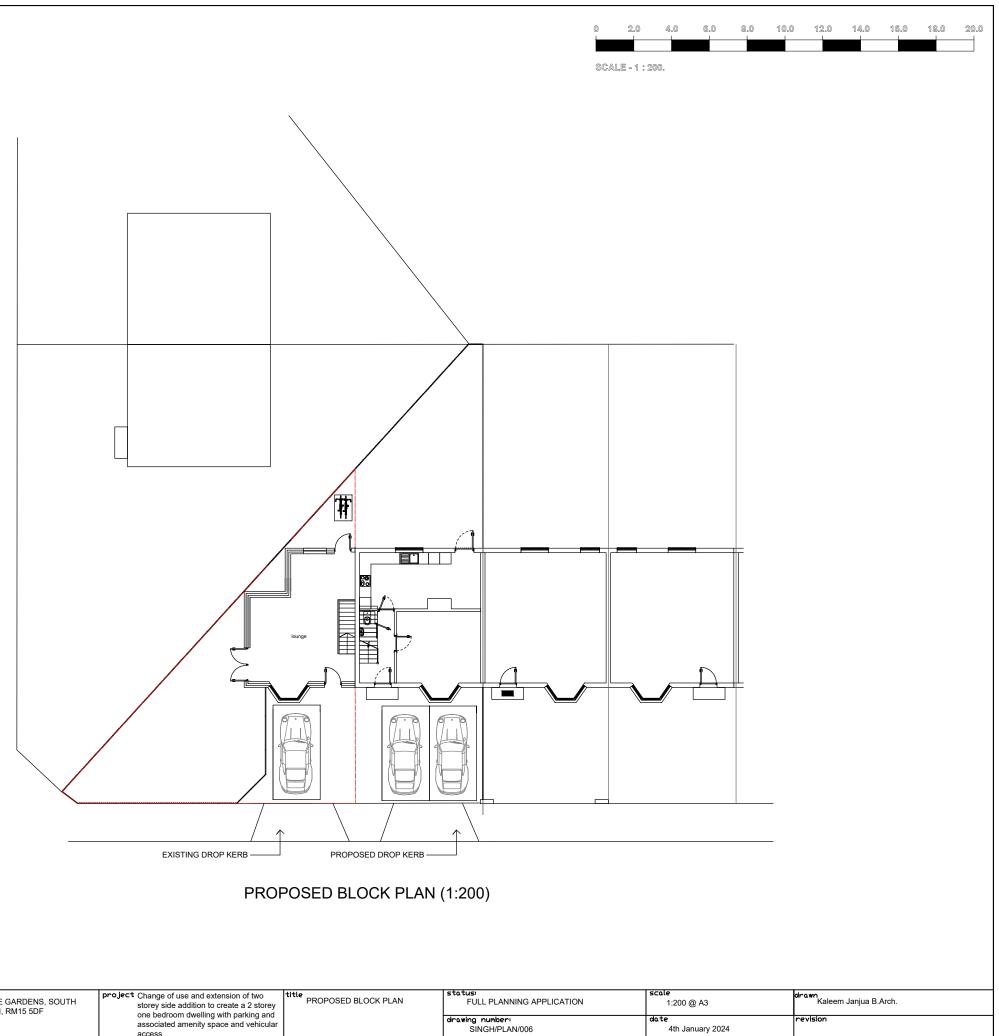

|                                                                                               | 9319224 MR. MANDEEP SINGH<br>06 5529 | site<br>16 ANNALEE GARDENS, SOUTH<br>OCKENDON, RM15 5DF | project Change of use and extension of two<br>storey side addition to create a 2 storey<br>one bedroom dwelling with parking and | PROPOSED BLOCK PLAN | Status:<br>FULL PLANNING APPLICATION | scale<br>1:20 |
|-----------------------------------------------------------------------------------------------|--------------------------------------|---------------------------------------------------------|----------------------------------------------------------------------------------------------------------------------------------|---------------------|--------------------------------------|---------------|
| Rivendell, 8A PRIORY Lane, Bracknell, RG42 2JU www.mcsdesignserv<br>email: info@mcsdesignserv |                                      |                                                         | associated amenity space and vehicular access                                                                                    |                     | drawing number:<br>SINGH/PLAN/006    | date<br>4th   |