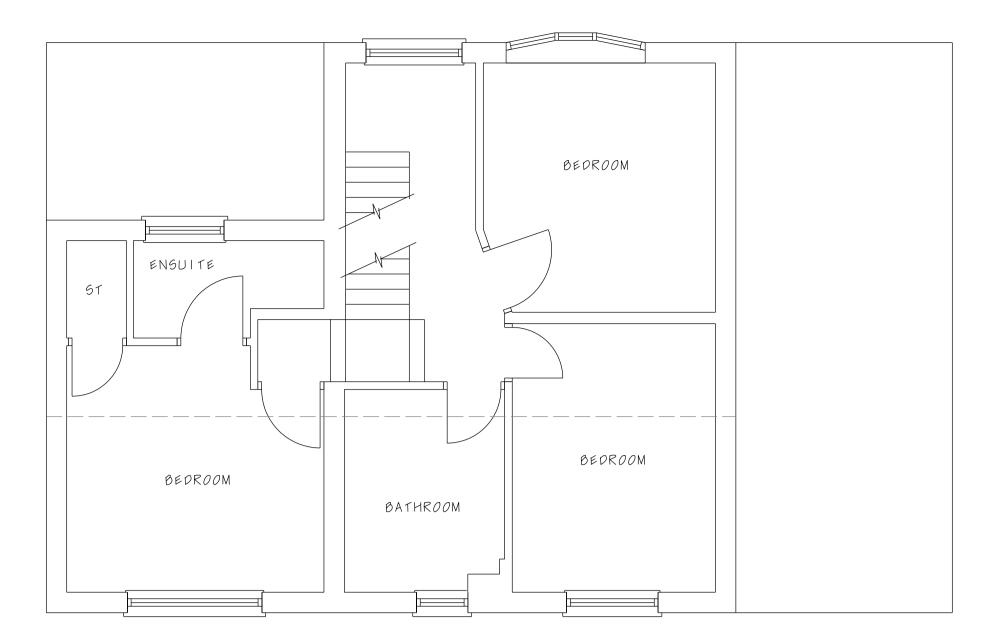

Proposed Ground Floor Plan



Proposed Front Elevation



Proposed Side Elevation



## Proposed First Floor Plan



## Proposed Rear Elevation



Proposed Second Floor Plan



Proposed Roof Plan 1:100 0<u>12345</u>m 10m



independent architectural services 52 Bailey Road I Leigh on Sea I Essex I SS9 3PJ I M:07790 069188

Project: 16 The Close Grays RM16 2XU Client: Mr Canning

Drawing title: Proposed Plans & Elevations

| Scale 1: 50@A1            |                |       | Drawn by PSA |
|---------------------------|----------------|-------|--------------|
| Project number 23 690     | Drawing number | P02 A |              |
| Status: Planning Approval |                |       |              |

All dimensions must be checked on site and not scaled from this drawing.