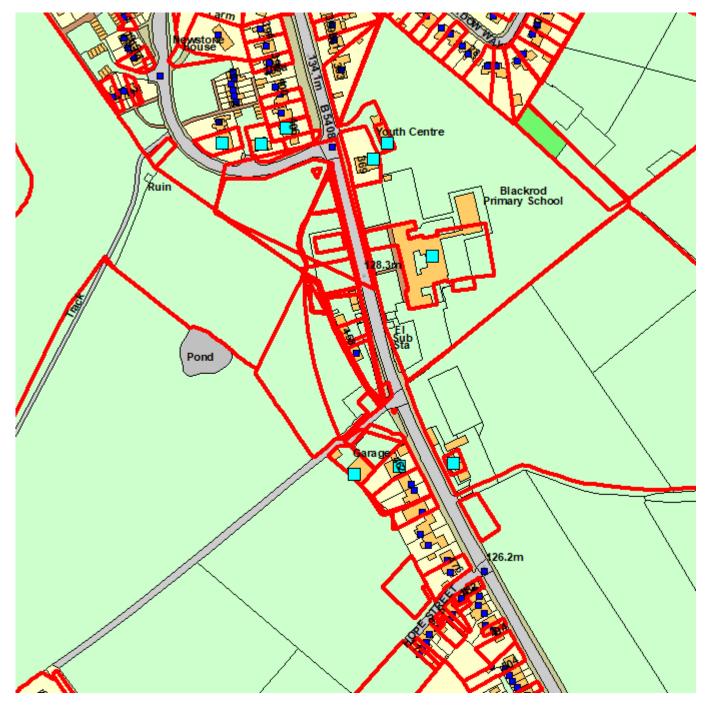

## Wilkinsons Farm, 458 Manchester Road, Blackrod, Bolton, BL6 5SU

## Development & Regeneration Dept Development Management Section

EC.Aid Case No: 16963/23

Reproduction from the Ordnance Survey Map with the permission of the Controller of H.M. Stationery Office. Crown Copyright and may lead to prosecution or civil proceedings.

## List of Neighbours Consulted on application

| Application No: | 16963/23                                                         |
|-----------------|------------------------------------------------------------------|
| Туре:           | Full Planning Permission                                         |
| Site Address:   | Wilkinsons Farm, 458 Manchester Road, Blackrod, Bolton, BL6 5SU, |

| Neighbours                                                        | <b>Consulted</b> | <b>Respond By</b> |
|-------------------------------------------------------------------|------------------|-------------------|
| Swan Stables Swan Stables, 379 Manchester Road, Blackrod, Bolton, |                  |                   |
| Bolton, BL6 5SR,                                                  |                  |                   |
| 462 Manchester Road 462 Manchester Road, Blackrod, Bolton,        |                  |                   |
| Bolton, BL6 5SU,                                                  |                  |                   |
| 460 Manchester Road 460 Manchester Road, Blackrod, Bolton,        |                  |                   |
| Bolton, BL6 5SU,                                                  |                  |                   |
| 4 Greenbarn Way 4 Greenbarn Way, Blackrod, Bolton, BL6 5TA,       |                  |                   |
| 2 Greenbarn Way 2 Greenbarn Way, Blackrod, Bolton, BL6 5TA,       |                  |                   |
| Blackrod Youth Centre Blackrod Youth Centre, Manchester Road,     |                  |                   |
| Blackrod, Bolton, Bolton, BL6 5SY,                                |                  |                   |
| 406 Manchester Road 406 Manchester Road, Blackrod, Bolton,        |                  |                   |
| Bolton, BL6 5BJ,                                                  |                  |                   |
| Blackrod Primary School Blackrod Primary School, Manchester       |                  |                   |
| Road, Blackrod, Bolton, Bolton, BL6 5SY,                          |                  |                   |
| 369 Manchester Road 369 Manchester Road, Blackrod, Bolton,        |                  |                   |
| Bolton, BL6 5BL,                                                  |                  |                   |