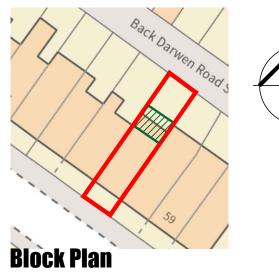

**Site Plan Scale 1:100** 

Ν

| JOB TITLE :     | Single Storey Rear Extension    |
|-----------------|---------------------------------|
| ADDRESS :       | 55 Queens Avenue, Bromley Cross |
| DRAWING TITLE : | Proposed Site And Block Plan    |
| SCALE :         | As Noted @ A3                   |
| DRAWN : xxx     | DATE : 21.12.23                 |
|                 |                                 |
| JOB NO./        | 806-05A                         |
| DWG NO.         | 000-0JA                         |