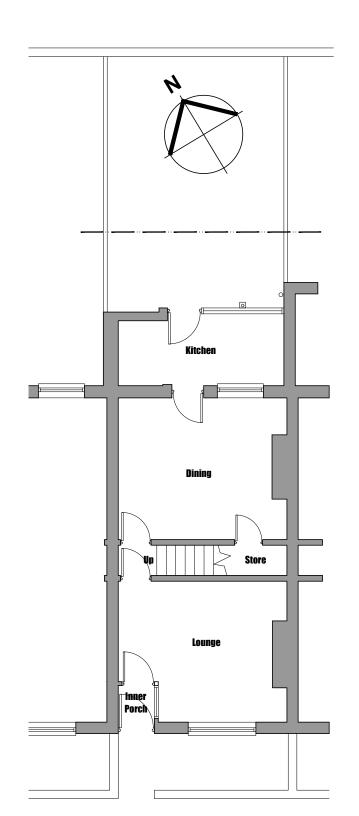

Conway Architectural Design shall have no responsibility for any use made of this document other than for that which it was prepared and issued. This drawing should not be scaled. Work to figured dimensions only.

All dimensions and levels to be checked on site. No building work is to be started until all relevant approvals are in place.

Any discrepancies should be reported to Conway

Architectural Design. This drawing should not be reproduced without written permission from Conway Architectural Design. Standard Building Regs Notes are to be provided by Conway Architectural Design prior to a building regs application being submitted.



**Site Plan Scale 1:100** 



## **Scale 1:500**



Ν

| JOB TITLE :     | Single Storey Rear Extension    |
|-----------------|---------------------------------|
| ADDRESS :       | 55 Queens Avenue, Bromley Cross |
| DRAWING TITLE : | Existing Site And Block Plan    |
| SCALE :         | As Noted @ A3                   |
| DRAWN : xxx     | DATE : 21.12.23                 |
|                 |                                 |
| JOB NO./        | 806-01A                         |
| DWG NO.         | 000-01A                         |