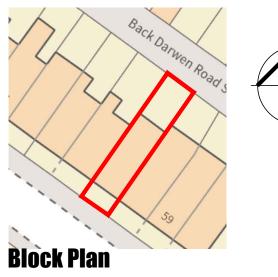

## **Scale 1:500**

Ν

| JOB TITLE :     | Single Storey Rear Extension    |
|-----------------|---------------------------------|
| ADDRESS :       | 55 Queens Avenue, Bromley Cross |
| DRAWING TITLE : | Existing Site And Block Plan    |
| SCALE :         | As Noted @ A3                   |
| DRAWN : xxx     | DATE : 21.12.23                 |
|                 |                                 |
| JOB NO./        | 806-01A                         |
| DWG NO.         | 000-01A                         |