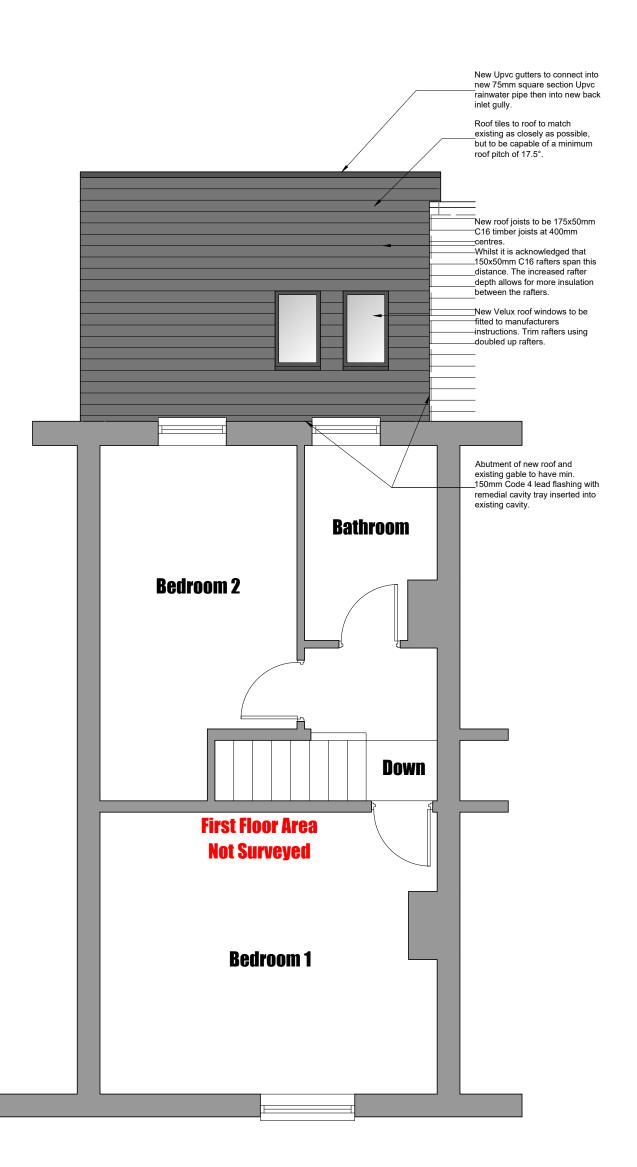

Conway Architectural Design shall have no responsibility for any use made of this document other than for that which it was prepared and issued. This drawing should not be scaled. Work to figured dimensions only.

All dimensions and levels to be checked on site. No building work is to be started until all relevant approvals are in place.

Any discrepancies should be reported to Conway Architectural Design.
This drawing should not be reproduced without written

permission from Conway Architectural Design. Standard Building Regs Notes are to be provided by Conway Architectural Design prior to a building regs application being submitted.



6 Conway Close Alkrington Middleton Manchester, M24 1EW

E: conway-design@outlook.com

JOB TITLE: Single Storey Rear Extension
ADDRESS: 55 Queens Avenue