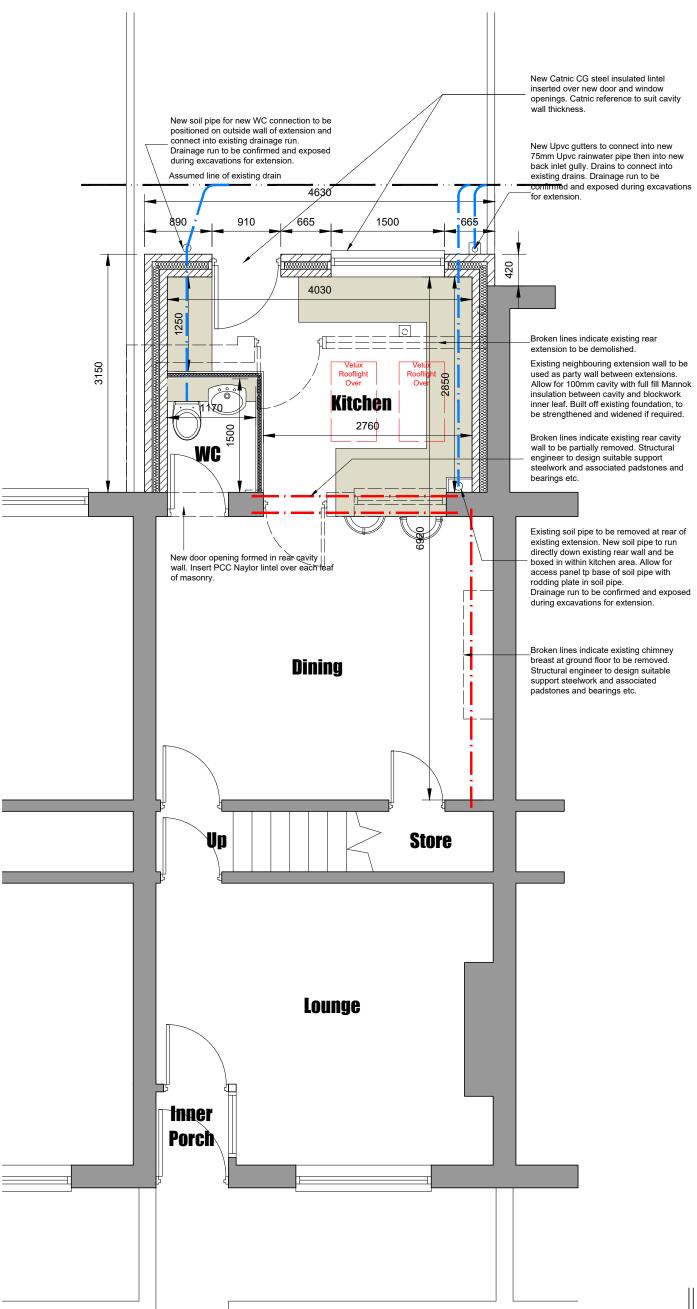

6 Conway Close Alkrington Middleton Manchester, M24 1EW

E: conway-design@outlook.com

JOB TITLE: Single Storey Rear Extension
ADDRESS: 55 Queens Avenue, Bromley Cross
DRAWING TITLE: Proposed Ground Floor Plan
SCALE: 1:50 @ A3