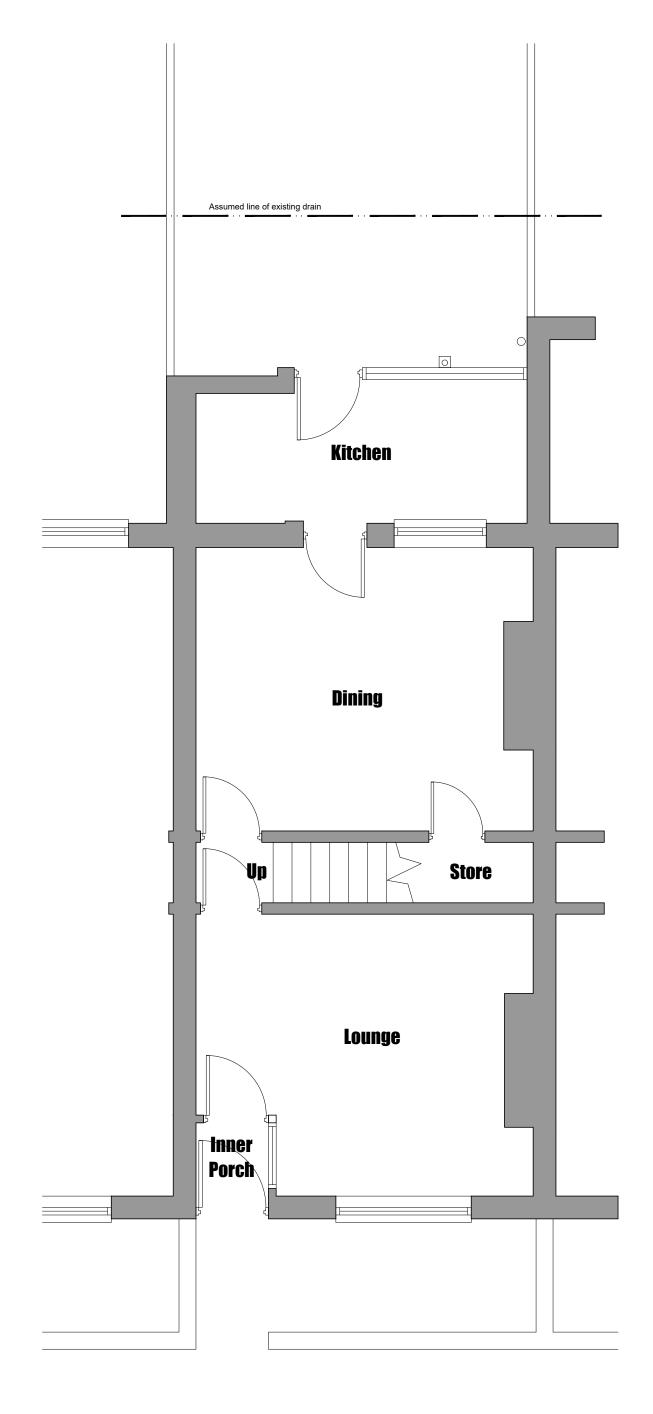

Standard Building Regs Notes are to be provided by Conway Architectural Design prior to a building regs application being submitted.

| ADDRESS :           | 55 Queens Avenue, Bromley Cross |
|---------------------|---------------------------------|
| DRAWING TITLE :     | Existing Ground Floor Plan      |
| SCALE :             | 1:50 @ A3                       |
| DRAWN : xxx         | DATE : 18.12.23                 |
| JOB NO./<br>DWG NO. | 806-02                          |