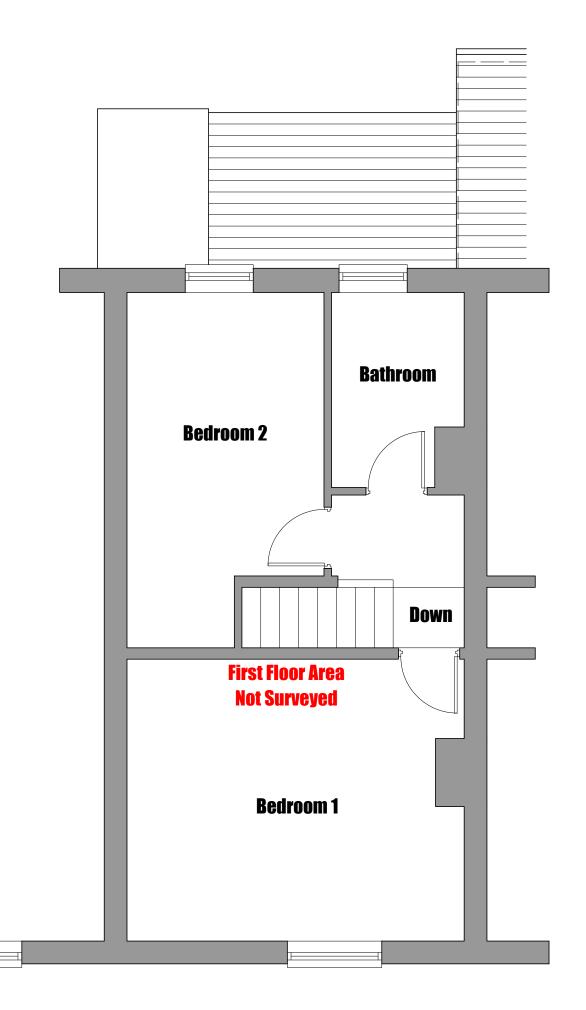

E: conway-design@outlook.com

JOB TITLE: Single Storey Rear Extension
ADDRESS: 55 Queens Avenue, Bromley Cross
DRAWING TITLE: Existing Roof Plan
SCALE: 1:50 @ A3
DRAWN: xxx DATE:18.12.23

JOB NO./
DWG NO. 806-03