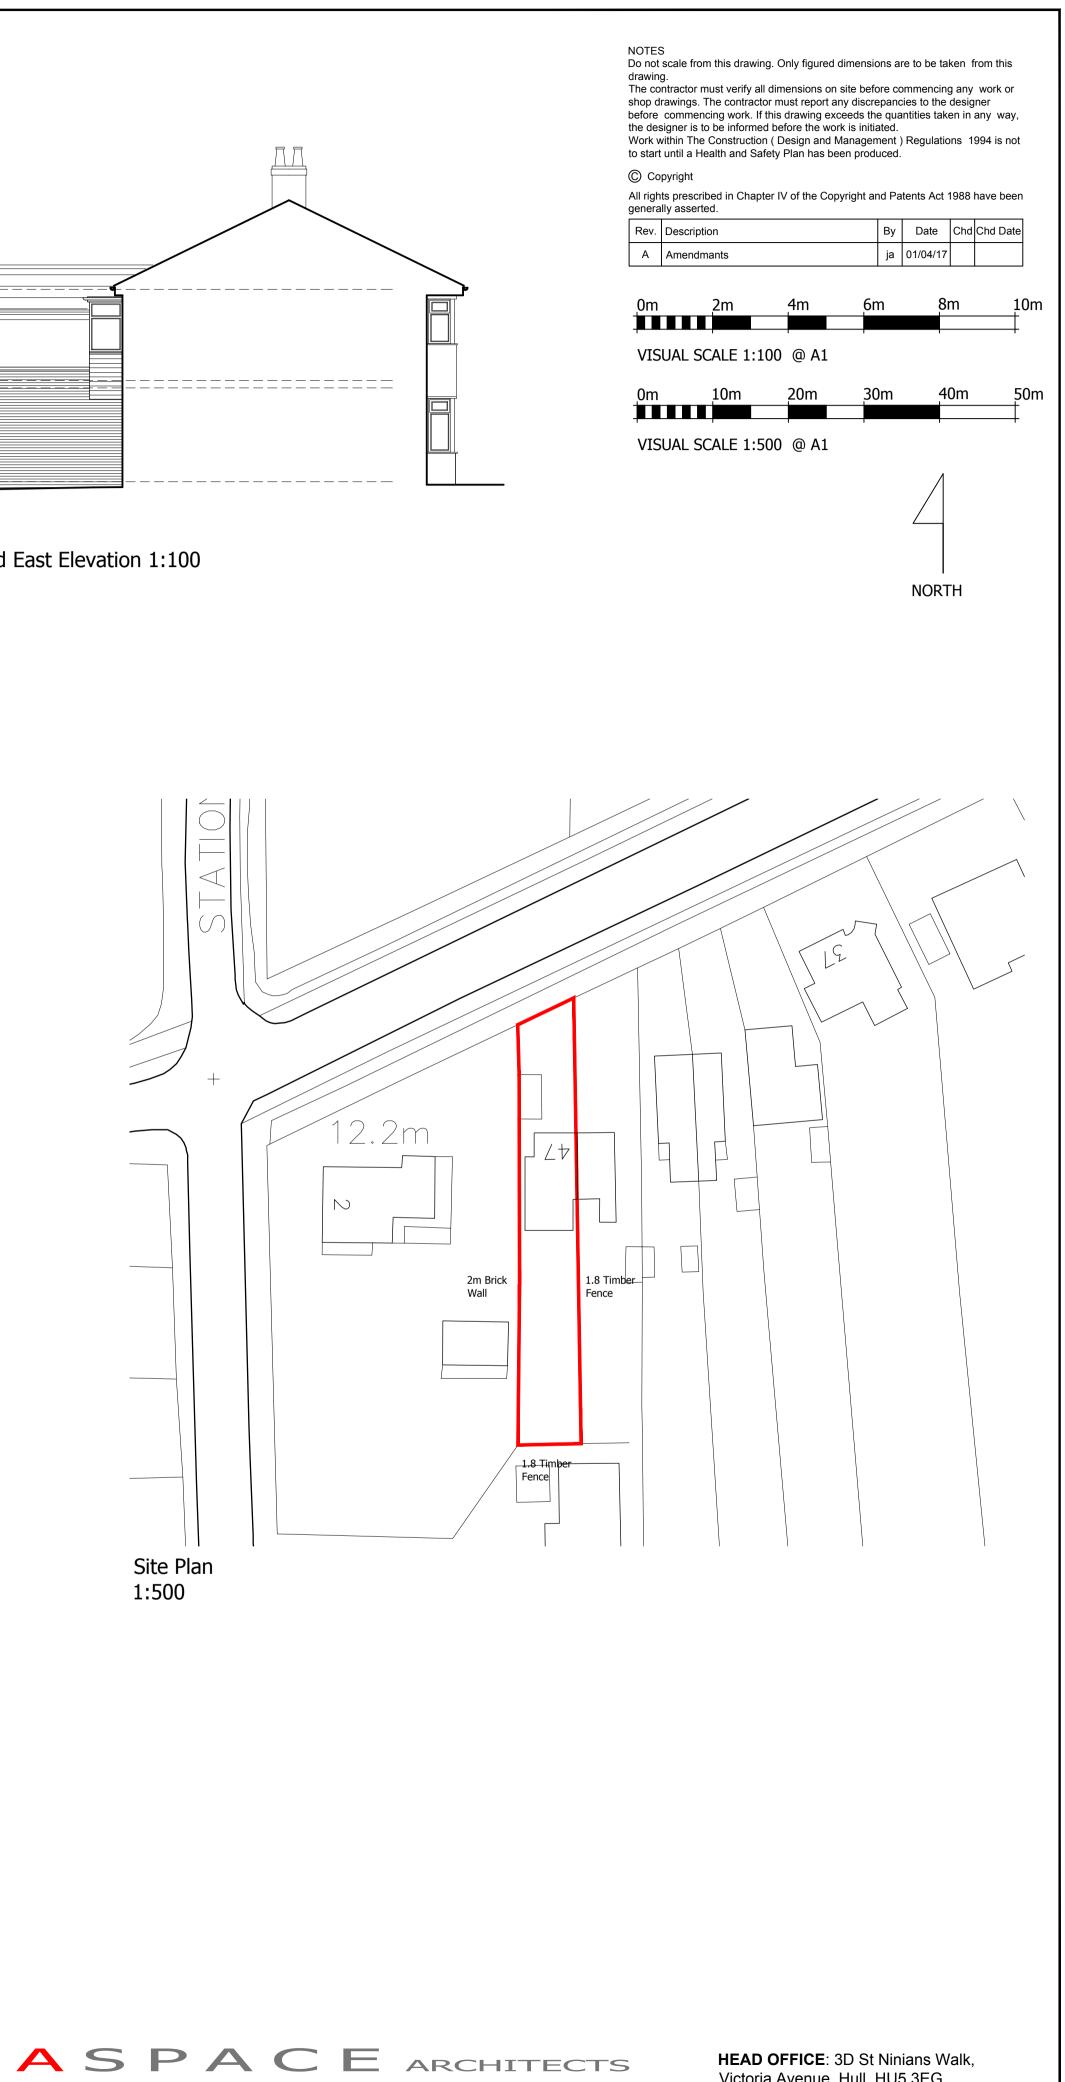

Proposed North Elevation 1:100

Proposed West Elevation 1:100

1:50

| CLIENT:         | PROJECT:                             | DWG. TITLE:      |
|-----------------|--------------------------------------|------------------|
| Mr and Mrs Moor | 47 New Walk, North Ferriby, HU14 3AH | Proposed Floor F |

Proposed South Elevation 1:100

Proposed East Elevation 1:100

SCALE: DRAWING STATUS: DRAWN: DATE: 1 : 100, 50, 500 Planning Oct 2 ja

|      | PROJECT No: | DWG. No: | REV: |    |
|------|-------------|----------|------|----|
| 2023 | 2325        | P - 001  | А    | ų, |

HEAD OFFICE: 3D St Ninians Walk, Victoria Avenue, Hull, HU5 3EG Tel: 01482 342054 Mob: 07980821274 Email: jamie@aspacearchitects.com Web: www.aspacearchitects.com