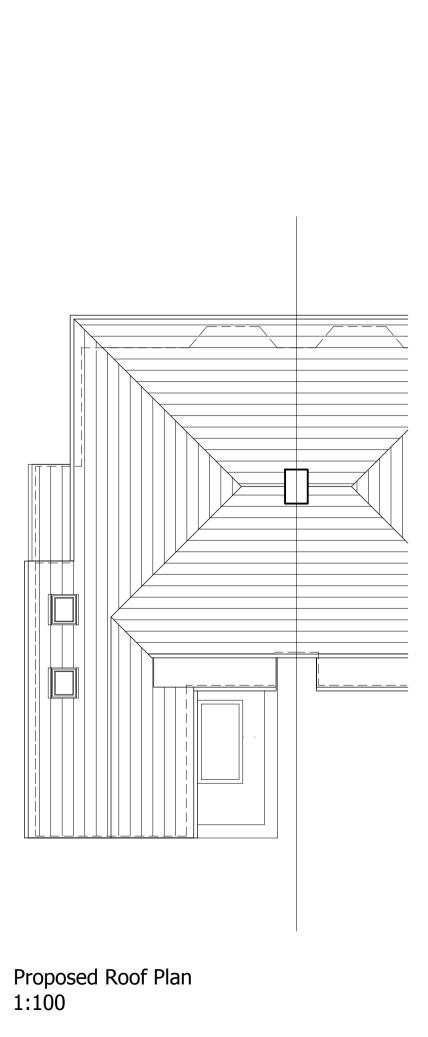

Proposed North Elevation 1:100

Proposed West Elevation 1:100

1:50

| CLIENT:         | PROJECT:                             | DWG. TITLE:      |
|-----------------|--------------------------------------|------------------|
| Mr and Mrs Moor | 47 New Walk, North Ferriby, HU14 3AH | Proposed Floor F |