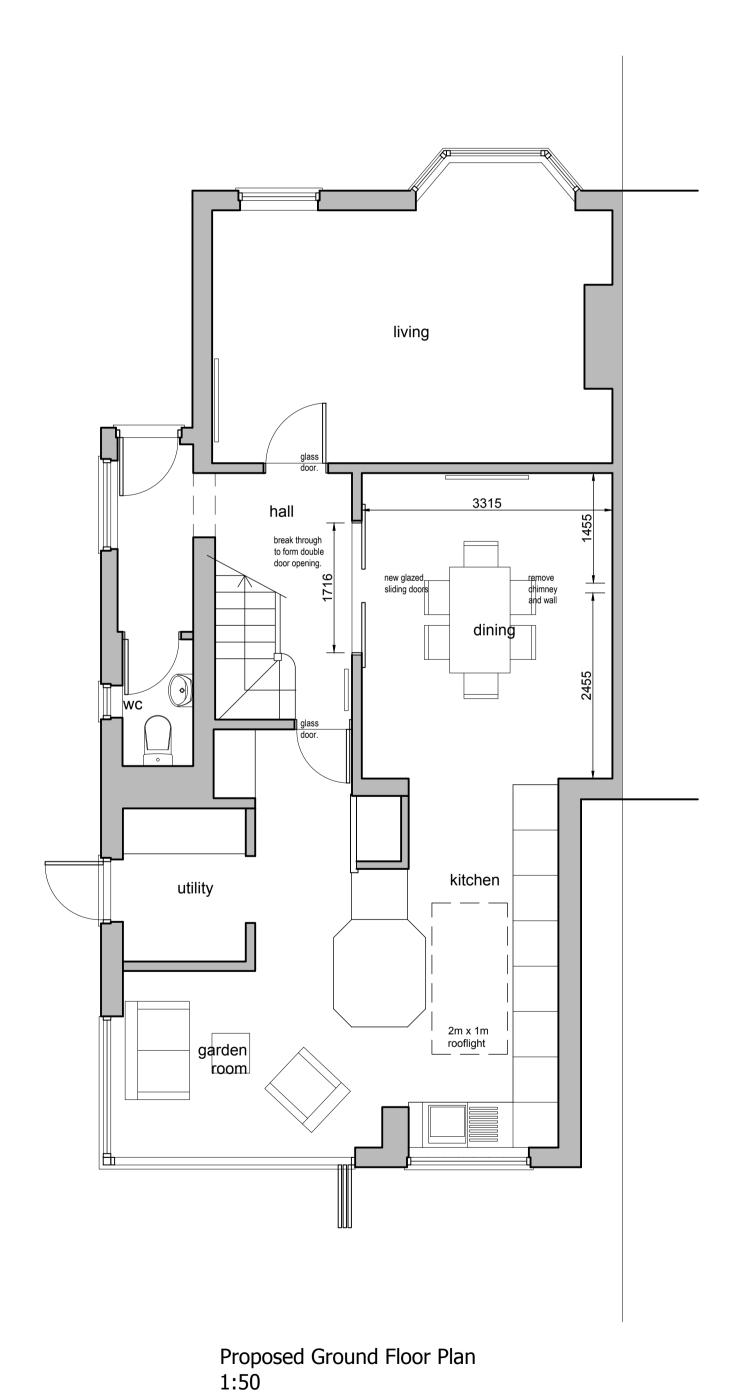

Proposed North Elevation 1:100

Proposed West Elevation 1:100

1:50

| CLIENT:         | PROJECT:                             | DWG. TITLE:      |
|-----------------|--------------------------------------|------------------|
| Mr and Mrs Moor | 47 New Walk, North Ferriby, HU14 3AH | Proposed Floor F |