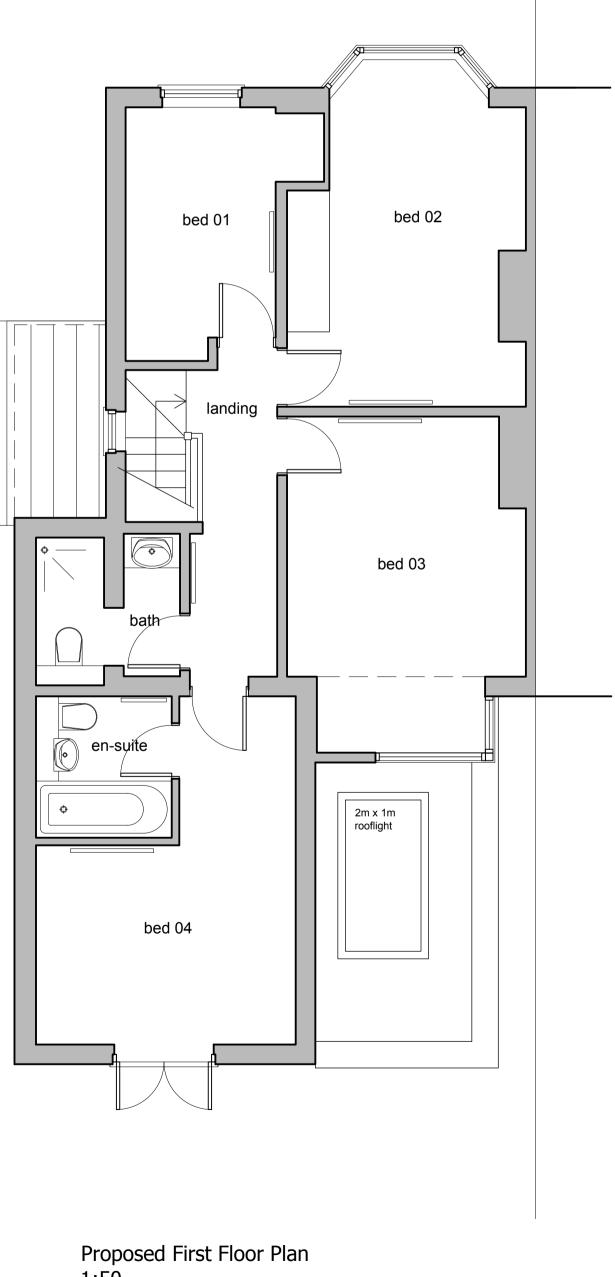

Proposed North Elevation 1:100

Proposed West Elevation 1:100

1:50

| CLIENT:         | PROJECT:                             | DWG. TITLE:      |
|-----------------|--------------------------------------|------------------|
| Mr and Mrs Moor | 47 New Walk, North Ferriby, HU14 3AH | Proposed Floor F |