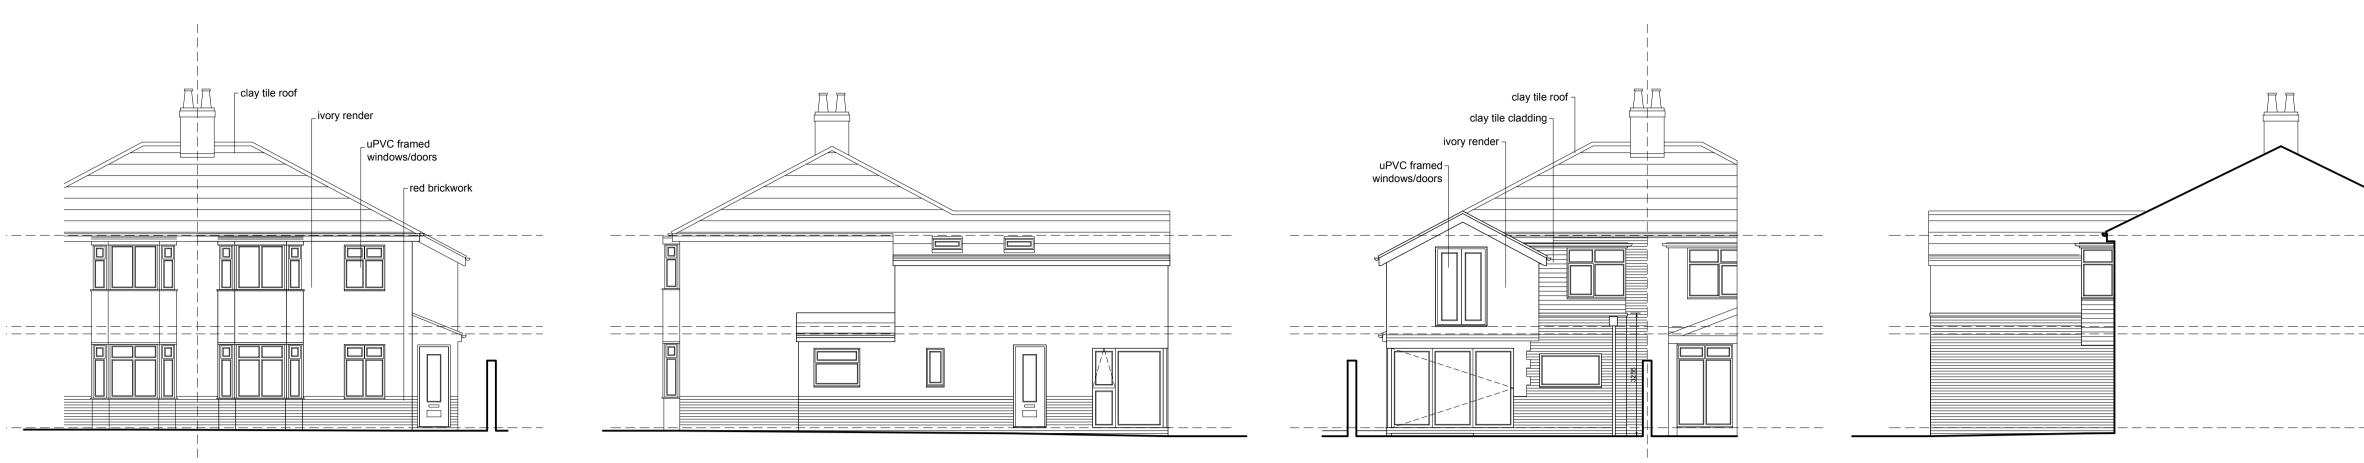

Proposed North Elevation 1:100

Proposed West Elevation 1:100

1:50

| CLIENT:         | PROJECT:                             | DWG. TITLE:      |
|-----------------|--------------------------------------|------------------|
| Mr and Mrs Moor | 47 New Walk, North Ferriby, HU14 3AH | Proposed Floor F |

Proposed South Elevation 1:100

Proposed East Elevation 1:100

SCALE: DRAWING STATUS: DRAWN: DATE: 1 : 100, 50, 500 Planning Oct 2 ja

|      | PROJECT No: | DWG. No: | REV: |    |
|------|-------------|----------|------|----|
| 2023 | 2325        | P - 001  | А    | ų, |