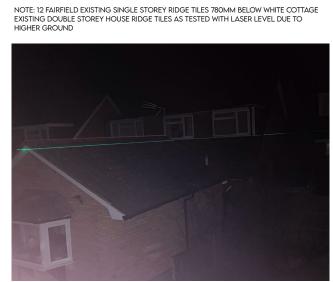

Elevation/Section A-A - Ground Level Difference
Scale: 1:100

NOTE: 12 FAIRFIELD EXISTING SINGLE STOREY RIDGE TILES 780MM BELOW WHITE COTTAGE EXISTING DOUBLE STOREY HOUSE RIDGE TILES AS TESTED WITH LASER LEVEL DUE TO HIGHER GROUND