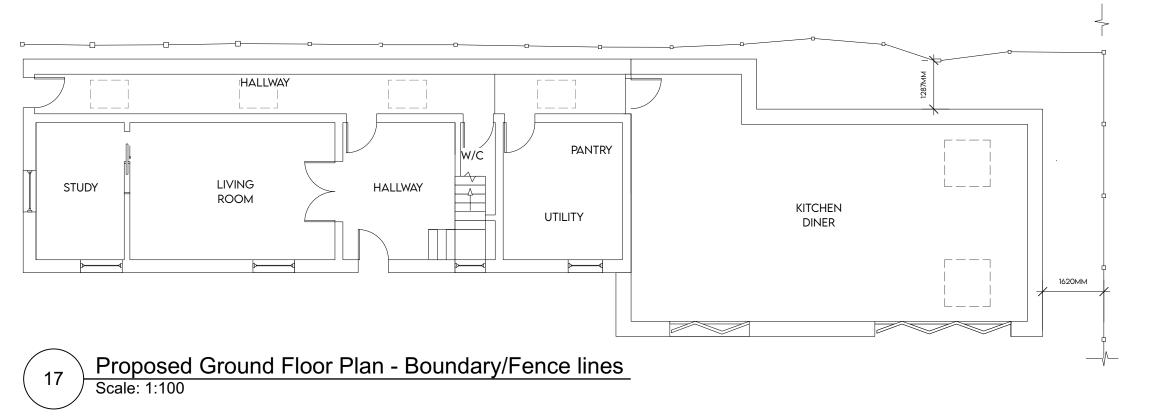

Elevation/Section A-A - Ground Level Difference
Scale: 1:100



NOTE: 12 FAIRFIELD EXISTING SINGLE STOREY RIDGE TILES 780MM BELOW WHITE COTTAGE EXISTING DOUBLE STOREY HOUSE RIDGE TILES AS TESTED WITH LASER LEVEL DUE TO HIGHER GROUND









| TITLE:<br>ADDITIONAL INFORMATION - | DRAWN BY:<br>EB | <b>A</b>                   |
|------------------------------------|-----------------|----------------------------|
| BOUNDARY & GROUND LEVELS           | SCALE:<br>1:100 | Rigger                     |
| ADDRESS:                           | DATE:           | // DESIGN                  |
| WHITE COTTAGE                      | 07.01.2023      |                            |
| ASPENDEN ROAD                      | DRAWING NO:     |                            |
| BUNTINGFORD                        |