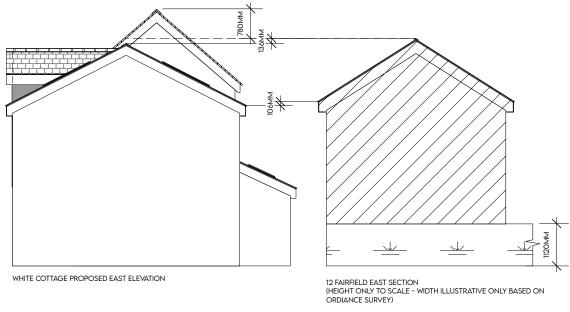

Elevation/Section A-A - Ground Level Difference
Scale: 1:100



NOTE: 12 FAIRFIELD EXISTING SINGLE STOREY RIDGE TILES 780MM BELOW WHITE COTTAGE EXISTING DOUBLE STOREY HOUSE RIDGE TILES AS TESTED WITH LASER LEVEL DUE TO HIGHER GROUND









| TITLE:<br>ADDITIONAL INFORMATION - | DRAWN BY:<br>EB | <b>A</b>                   |
|------------------------------------|-----------------|----------------------------|
| BOUNDARY & GROUND LEVELS           | SCALE:<br>1:100 | Rigger                     |
| ADDRESS:                           | DATE:           | // DESIGN                  |
| WHITE COTTAGE                      | 07.01.2023      |                            |
| ASPENDEN ROAD                      | DRAWING NO:     |                            |
| BUNTINGFORD                        | 0