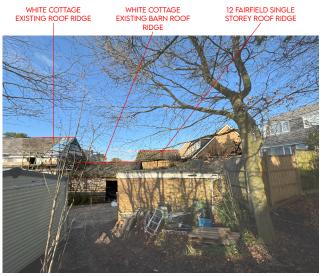

Elevation/Section A-A - Ground Level Difference
Scale: 1:100

NOTE: 12 FAIRFIELD EXISTING SINGLE STOREY RIDGE TILES 780MM BELOW WHITE COTTAGE EXISTING DOUBLE STOREY HOUSE RIDGE TILES AS TESTED WITH LASER LEVEL DUE TO HIGHER GROUND