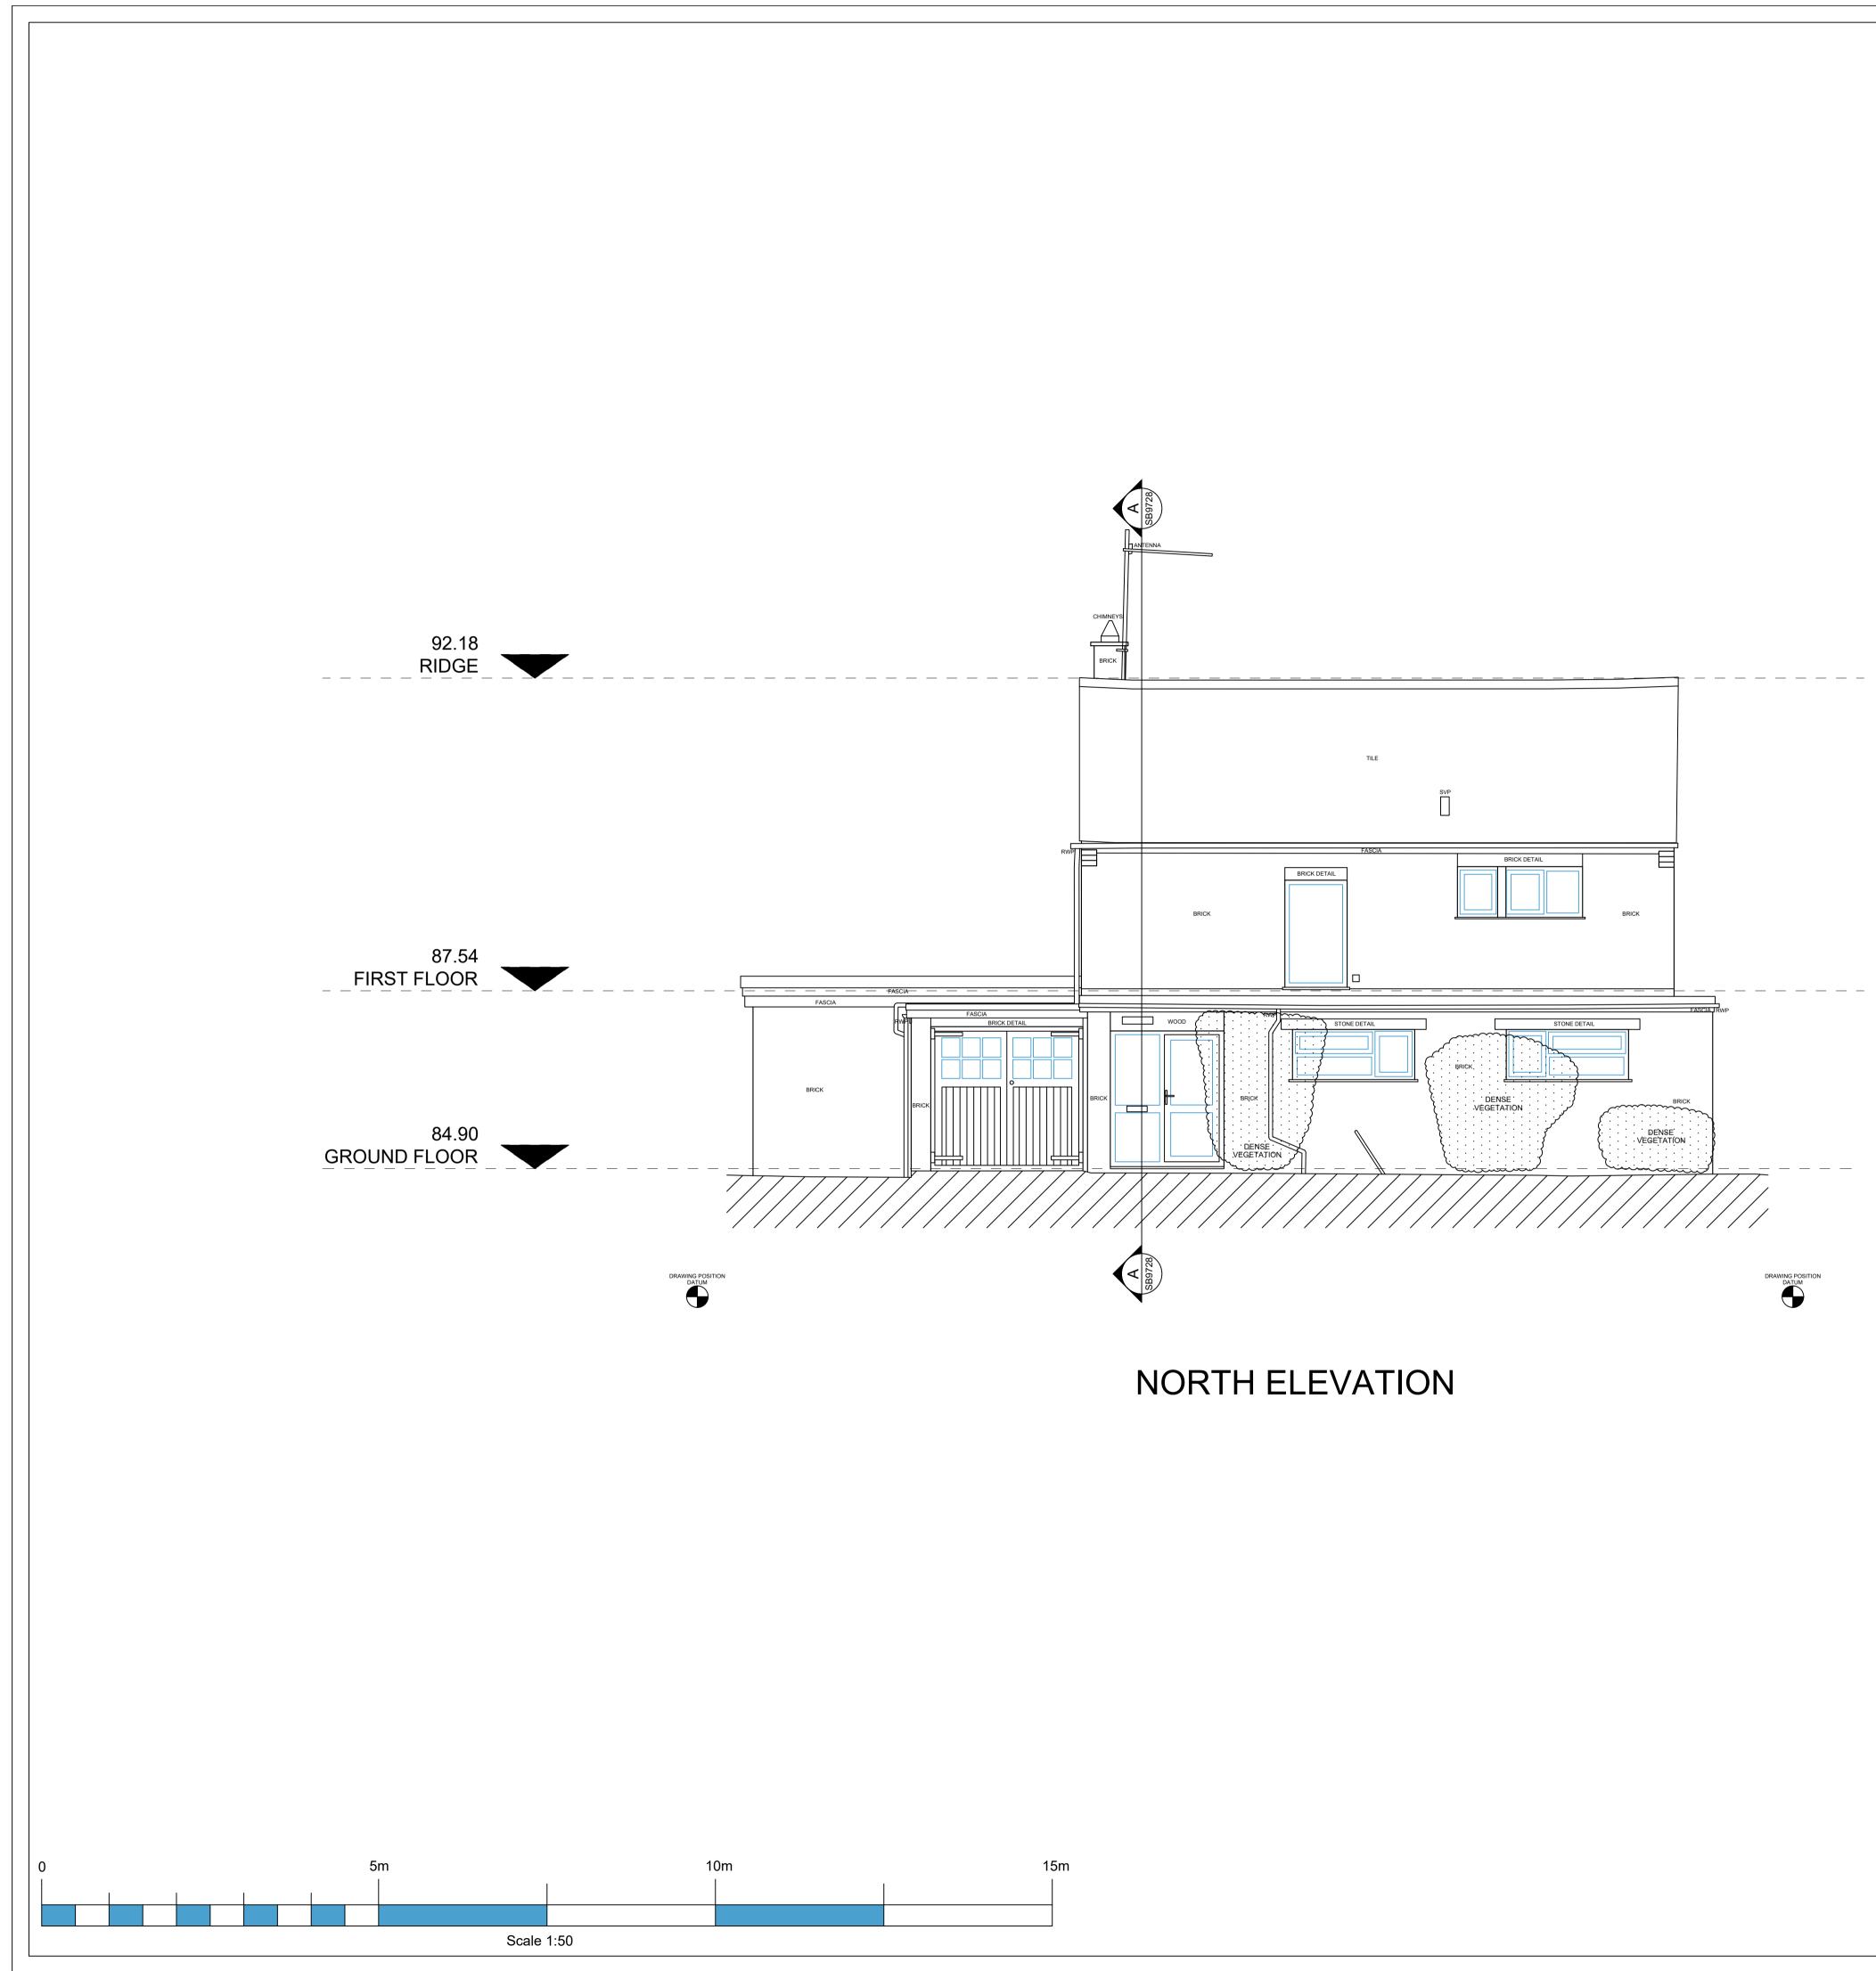

| TOPOGRAPHICAL                  |                                                                                                | UTILITIES        |                           |                                  |                   |                    |  |
|--------------------------------|------------------------------------------------------------------------------------------------|------------------|---------------------------|----------------------------------|-------------------|--------------------|--|
| Notes:                         |                                                                                                |                  |                           |                                  |                   |                    |  |
|                                |                                                                                                |                  |                           |                                  |                   |                    |  |
|                                |                                                                                                |                  |                           |                                  |                   |                    |  |
|                                |                                                                                                |                  |                           |                                  |                   |                    |  |
|                                |                                                                                                |                  |                           |                                  |                   |                    |  |
|                                |                                                                                                |                  |                           |                                  |                   |                    |  |
|                                |                                                                                                |                  |                           |                                  |                   |                    |  |
|                                |                                                                                                |                  |                           |                                  |                   |                    |  |
|                                |                                                                                                | N                |                           |                                  |                   |                    |  |
|                                | STREE                                                                                          | T ELEVATION      | N 1                       |                                  |                   |                    |  |
| ghbouring<br>Roperty           | MEST                                                                                           | TREEHAVE         |                           | EAST                             | 2                 |                    |  |
|                                |                                                                                                | SOUTH            |                           | U                                |                   |                    |  |
| Rev                            | C                                                                                              | omments          |                           | Ву                               | Chkd              | Date               |  |
|                                |                                                                                                |                  |                           | -                                | -                 | -                  |  |
|                                |                                                                                                |                  |                           | -                                | -                 | -                  |  |
|                                |                                                                                                |                  |                           |                                  |                   |                    |  |
| SI                             | JR                                                                                             | VE               | YE                        | 3A                               | S                 | E                  |  |
| PRE                            | CISION                                                                                         | surve            | TAL S<br>ybase            | .co.ul                           | <b>Е Ү (</b><br>{ | DRS                |  |
|                                | Name<br>Iven, 9 No<br>nham GL                                                                  |                  | Lane, Pi                  | restbur                          | Ţγ,               |                    |  |
| SB9728                         | wing Nam<br>3 - MBS                                                                            | e                |                           |                                  |                   |                    |  |
| Drawing<br>NORTH<br>Client     | Title                                                                                          | ION              |                           | Date                             |                   |                    |  |
| Lewis Critchley Architects     |                                                                                                |                  |                           | 08/12/2023<br>Scale<br>A1 @ 1:50 |                   |                    |  |
| Drawn B<br>SB - GC<br>Grid Ori | -                                                                                              | ecked By<br>- CW | SB Cc<br>SB97<br>Level Da | 28                               | Rev<br>-          | vision             |  |
| ARBITRA                        |                                                                                                |                  | GPS                       |                                  |                   |                    |  |
| be<br>Tree species and size    | ons are to be chec<br>e scaled, and only<br>zes on this drawing are<br>the bole, and heights a | written dimensio | ons should be re          | espected.                        |                   | rist. Tree spreads |  |