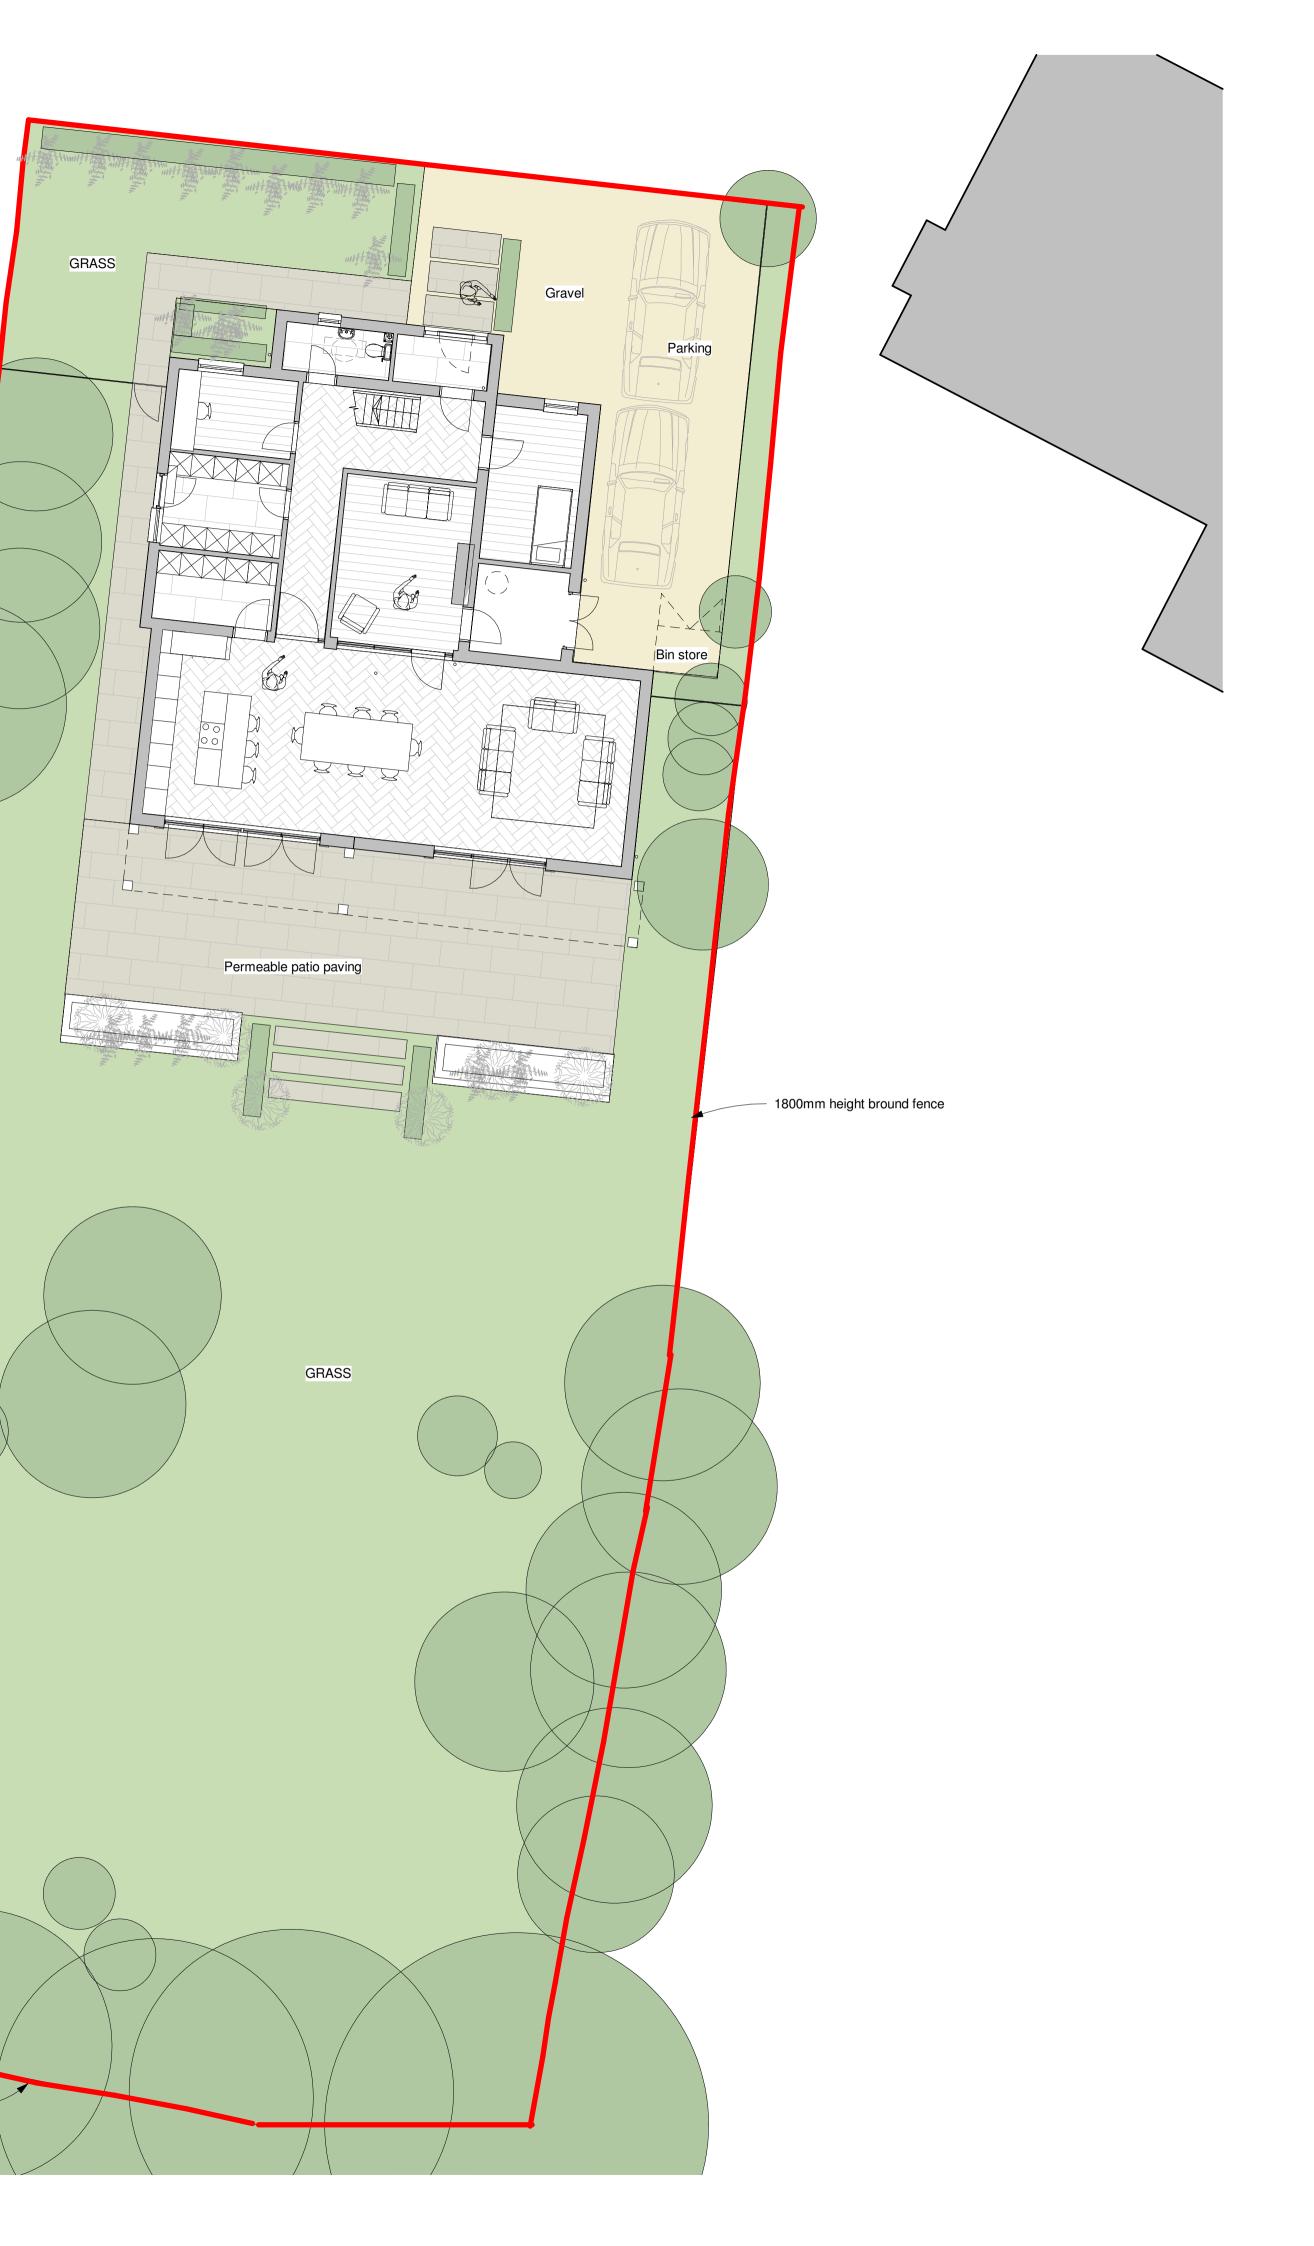

1800mm height bround fence –

1800mm height bround fence -

Do not scale from this drawing for construction or acquisition purposes. Responsibility is not accepted for errors made by others in scaling from this drawing. All construction information must be taken from figured dimensions only. All dimensions and levels must be checked on site and discrepancies between drawings and specification must be reported to Lewis Critchley Architects.

## Drawing Title:

Proposed Ground Floor Site Plan

| File Number: | H290    |                  |
|--------------|---------|------------------|
| Drawn:       | LMC     |                  |
| Checked:     | LMC     |                  |
| Scale@A1:    | 1:100   | Date: 04/01/2024 |
| Drawing No:  | (00)004 | Rev:             |