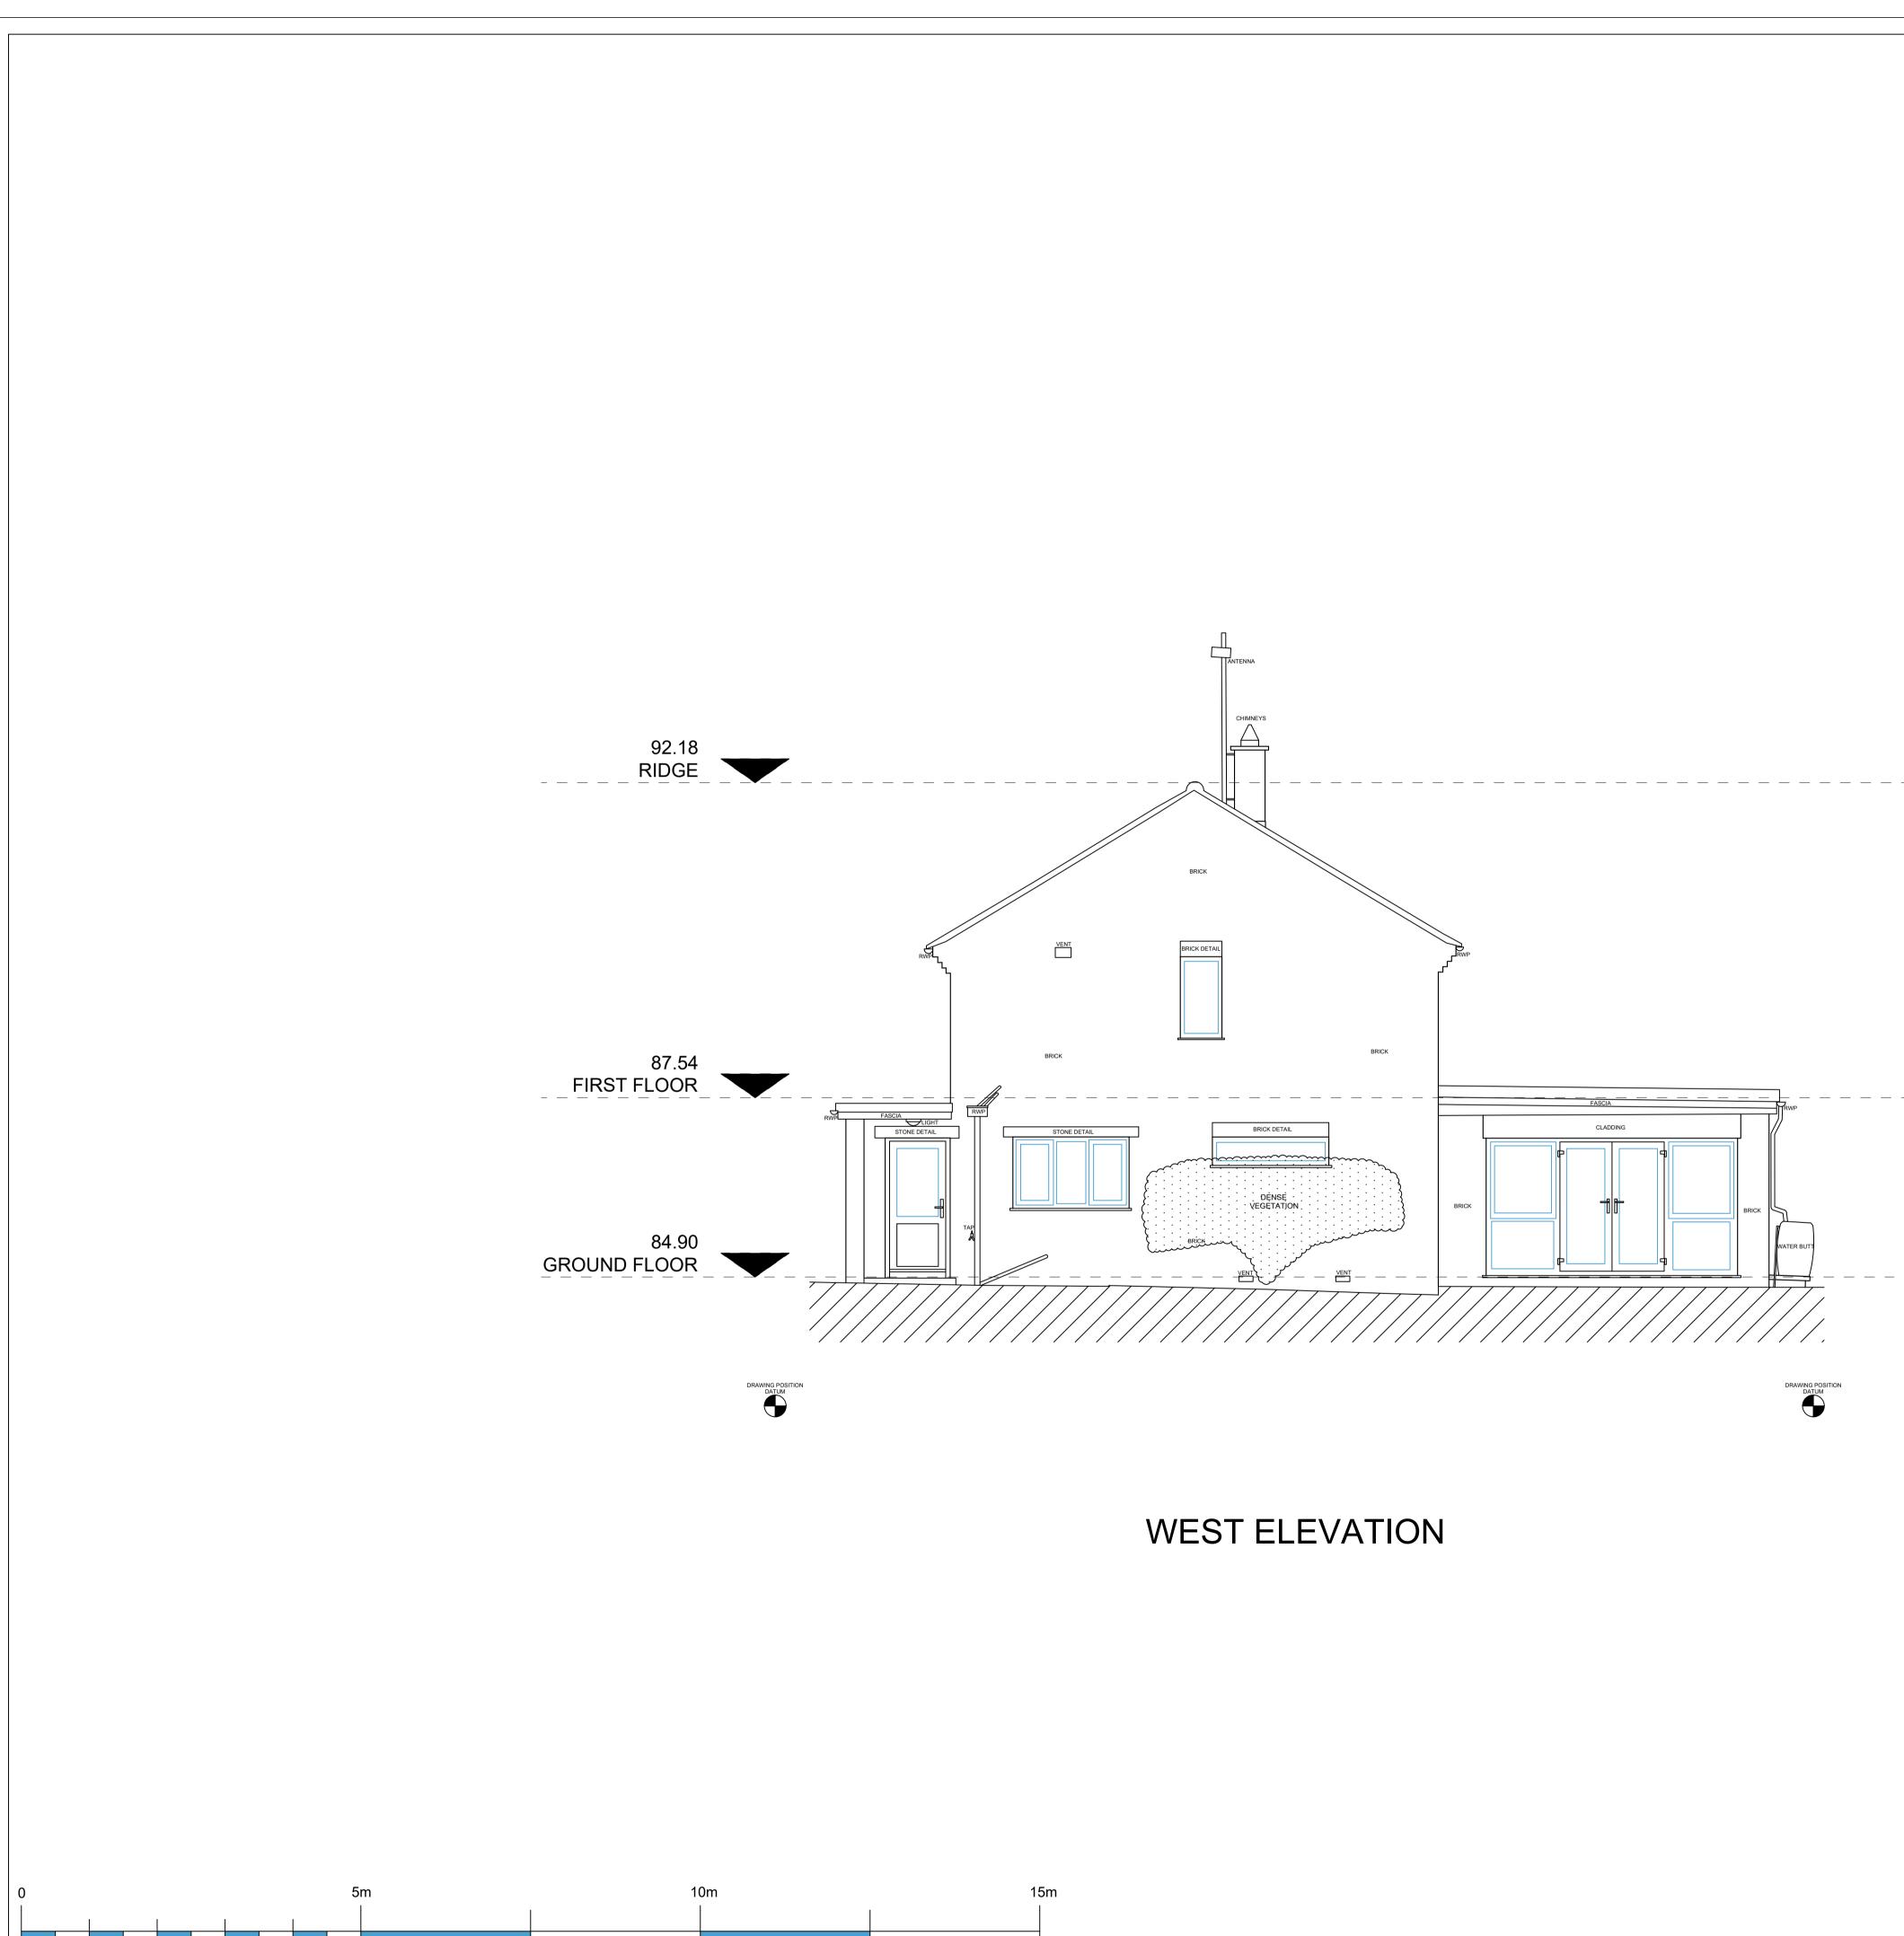

Scale 1:50

| TOPOGRAPHICAL              |                              | UTILITIES        | LASER SCAN        |                                  |      |             |  |
|----------------------------|------------------------------|------------------|-------------------|----------------------------------|------|-------------|--|
| Notes:                     |                              |                  |                   |                                  |      |             |  |
|                            |                              |                  |                   |                                  |      |             |  |
|                            |                              |                  |                   |                                  |      |             |  |
|                            |                              |                  |                   |                                  |      |             |  |
|                            |                              |                  |                   |                                  |      |             |  |
|                            |                              |                  |                   |                                  |      |             |  |
|                            |                              |                  |                   |                                  |      |             |  |
|                            |                              |                  |                   |                                  |      |             |  |
|                            |                              | N                |                   |                                  |      |             |  |
|                            | STREE                        | T ELEVATIO       | N 1               |                                  | 5    | NEIGHBOURII |  |
| ghbouring<br>Roperty       | WEST                         | TREEHAVE         |                   | EAST                             | ~    |             |  |
|                            | Δ                            | SOUTH            |                   |                                  |      |             |  |
| Rev                        | C                            | omments          |                   | Ву                               | Chko | Date        |  |
|                            |                              |                  |                   |                                  | -    | -           |  |
|                            |                              |                  |                   |                                  |      |             |  |
|                            |                              |                  | D                 |                                  |      |             |  |
|                            |                              |                  |                   |                                  |      |             |  |
| Bath:                      | WWW<br>01225 3               | .surve           | ybase             | .co.u                            | k    |             |  |
|                            | Name<br>Iven, 9 N<br>nham GL |                  | Lane, P           | restbu                           | ry,  |             |  |
|                            | Wing Nam<br>3 - MBS          | e                |                   |                                  |      |             |  |
| _                          | ELEVATIO                     | DN               |                   | Date                             |      |             |  |
| Lewis Critchley Architects |                              |                  |                   | 08/12/2023<br>Scale<br>A1 @ 1:50 |      |             |  |
| Drawn B<br>SB - GC         | -                            | ecked By<br>- CW | SB Co<br>SB97     | ode                              |      | evision     |  |
| Grid Ori<br>ARBITRA        | entation<br>\RY              |                  | e Level Da<br>GPS | tum                              |      |             |  |
|                            |                              |                  |                   |                                  |      |             |  |