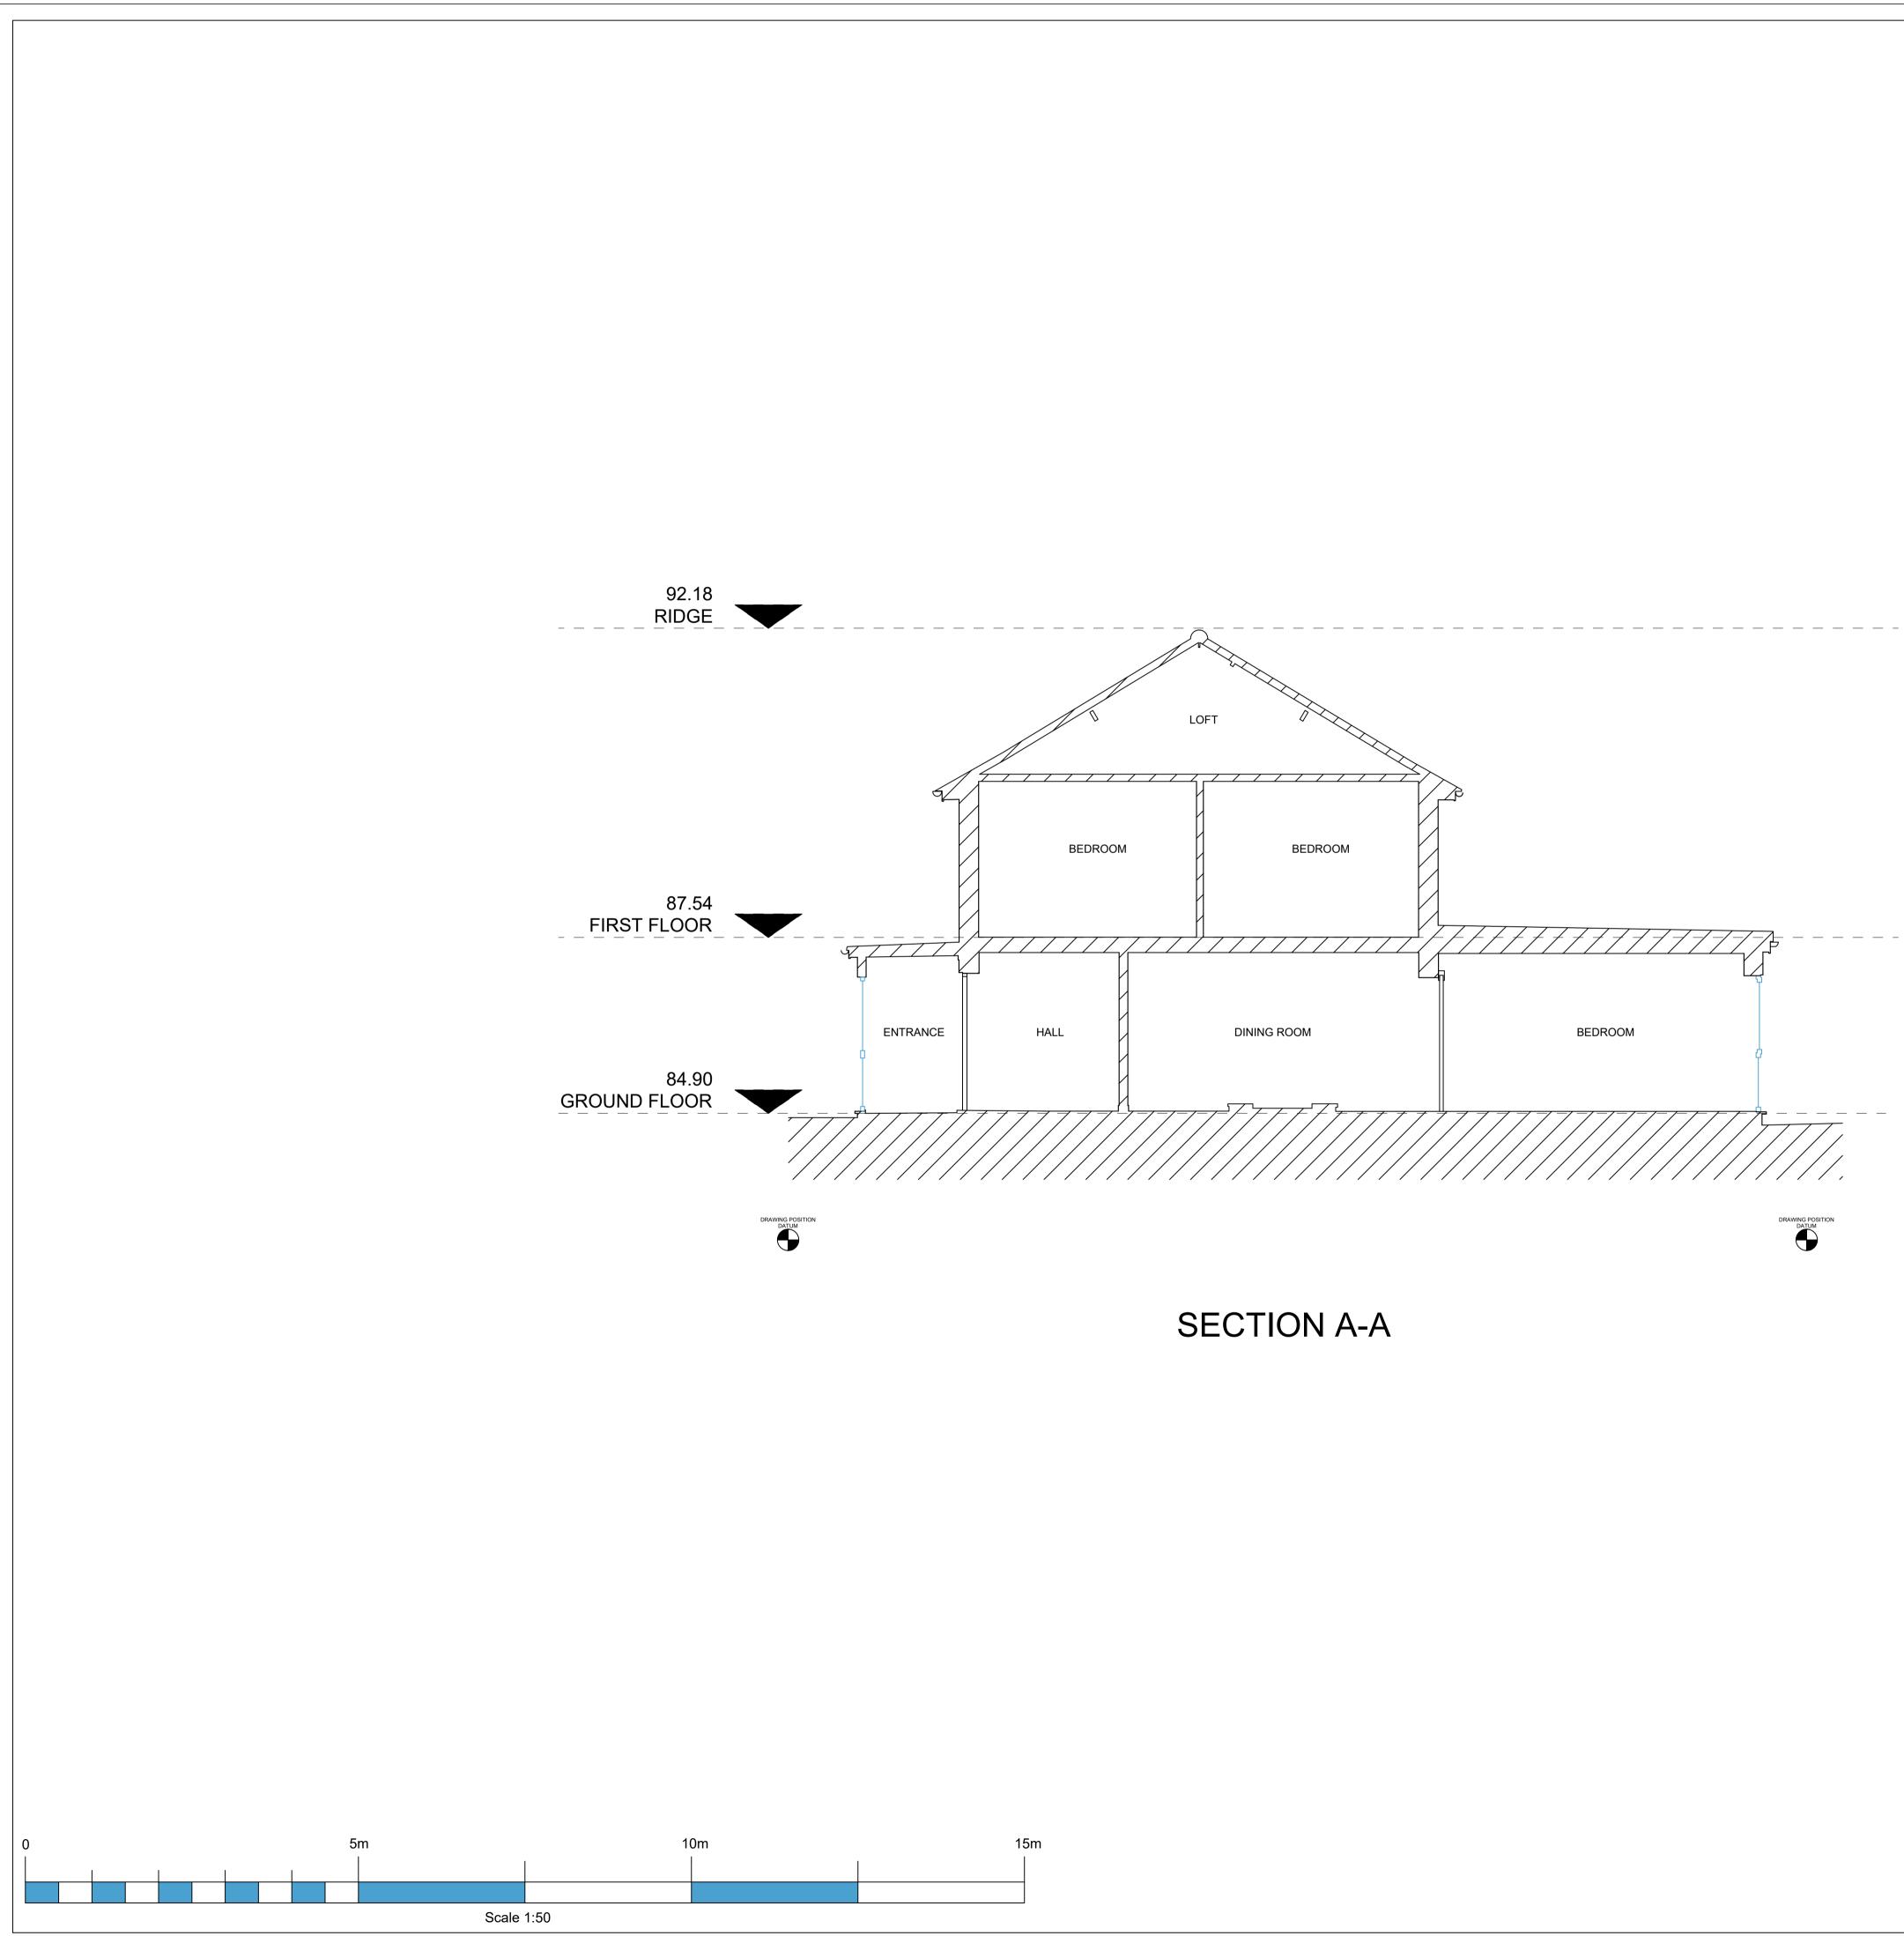

| COPOGRAPHICAL                                                 |                  | UTILITIES  | LASER SCAN        |             |         |                         |
|---------------------------------------------------------------|------------------|------------|-------------------|-------------|---------|-------------------------|
| Notes:                                                        |                  |            |                   |             |         |                         |
|                                                               |                  |            |                   |             |         |                         |
|                                                               |                  |            |                   |             |         |                         |
|                                                               |                  |            |                   |             |         |                         |
|                                                               |                  |            |                   |             |         |                         |
|                                                               |                  |            |                   |             |         |                         |
|                                                               |                  |            |                   |             |         |                         |
|                                                               |                  |            |                   |             |         |                         |
|                                                               |                  | A          |                   |             |         |                         |
|                                                               | STREF            |            |                   |             |         | ~                       |
|                                                               |                  | T ELEVATIO | RTH               |             | 5       | NEIGHBOURII<br>PROPERTY |
| GHBOURING<br>ROPERTY                                          | WEST             | TREEHAVE   |                   | EAST        | ~       |                         |
|                                                               |                  | SOUTH      |                   |             |         |                         |
| Rev                                                           |                  | omments    |                   | Ву          | Chkc    | Date                    |
|                                                               |                  | omments    |                   | -<br>-<br>- | -<br>-  | -<br>-<br>-             |
|                                                               |                  |            |                   | -           | -       | -                       |
|                                                               |                  |            |                   |             |         |                         |
|                                                               |                  |            |                   |             |         |                         |
|                                                               |                  |            | TAL S             | SURV        | EY      |                         |
| Project I                                                     | 01225 3<br>Name  | 14370 -    | London            | : 0203      | 9 06    | 6892                    |
| Chelte                                                        | nham GL          | 52 5BA     | Lane, P           | restbu      | ry,     |                         |
| SB9728<br>Drawing                                             | 3 - MBS<br>Title |            |                   |             |         |                         |
| SECTION A-A Client Lewis Critchley Architects Date 08/12/2023 |                  |            |                   |             |         | 3                       |
| Lewis (                                                       | Linchiey         | AICHITEC   | ιs                | Scale       |         | -                       |
| Drawn B<br>SB - GC                                            | SB               | ecked By   | SB Co<br>SB97     | 28          | Re<br>- | vision                  |
| Grid Ori<br>ARBITRA                                           | entation<br>ARY  |            | e Level Da<br>GPS | itum        |         |                         |
|                                                               |                  |            |                   |             |         |                         |