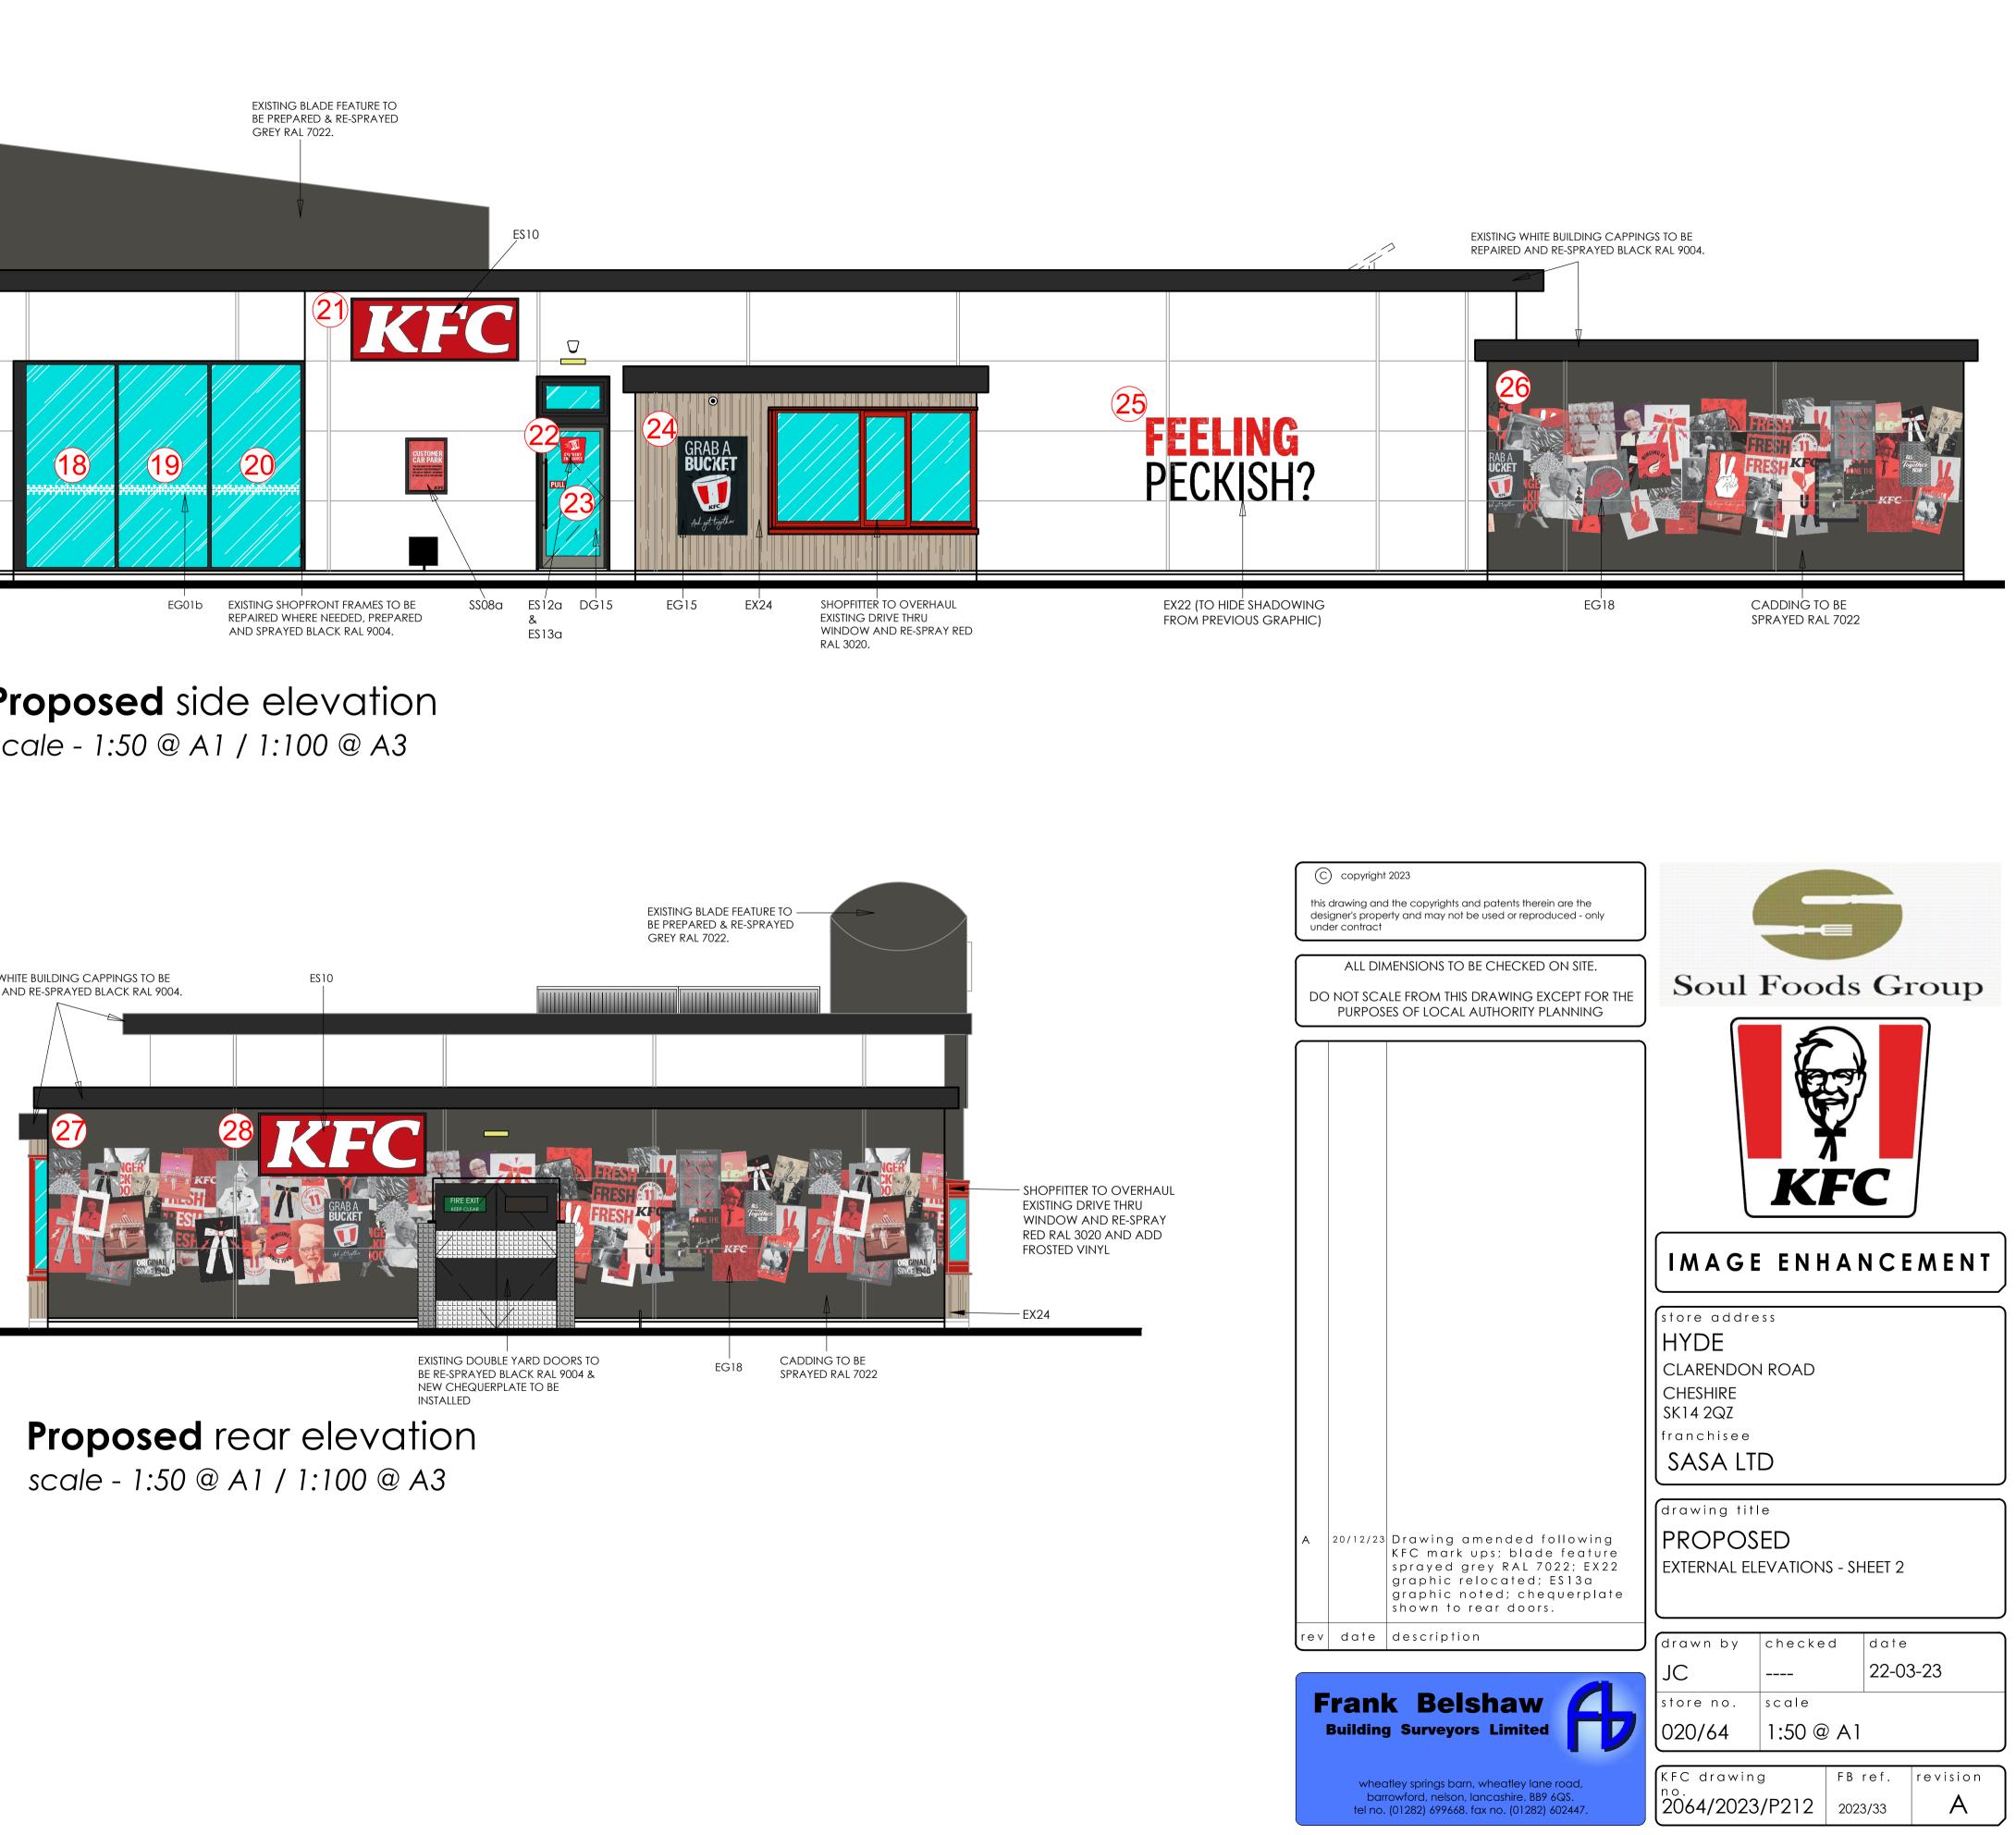

| PROPOSED EXTERNAL SIGNAGE SCHEDULE |                                                                                                                                                                                                                                                                                                                                                                                                                                                                                                                                                                                                                                                                                                       |
|------------------------------------|-------------------------------------------------------------------------------------------------------------------------------------------------------------------------------------------------------------------------------------------------------------------------------------------------------------------------------------------------------------------------------------------------------------------------------------------------------------------------------------------------------------------------------------------------------------------------------------------------------------------------------------------------------------------------------------------------------|
| signage image (nts)                | description                                                                                                                                                                                                                                                                                                                                                                                                                                                                                                                                                                                                                                                                                           |
| PULL                               | DG14 - SITE MEASURED ALUMINIUM ENTRANCE DOOR<br>POWDER COATED RED RAL 3020 WITH LETTER PLATE<br>TO BOTTOM PANEL & FITTED WITH PUSH/PULL 1m<br>LONG BLACK RAL 9004 NYLON COATED DOOR<br>HANDLES.<br>NEW DDA ACTION BUTTON TO BE INSTALLED ON THE<br>SHOPFRONT FRAME.                                                                                                                                                                                                                                                                                                                                                                                                                                   |
|                                    | DG15 - SITE MEASURED ALUMINIUM FRAME AND<br>DOOR. NEW ALUMINIUM FRAME AND DOOR DOOR<br>TO BE KAWNEER OR SIMILAR. ALUMINIUM FRAME<br>ETCHED CHROMATE CONVERSION COAT TREATED<br>AND FINISHED IN POLYESTER POWDER COATING<br>STOVED AT 200°C. FRAME FINISH - POWDER COATED<br>BLACK RAL 9004. DOOR FINISH - POWDER COATED<br>GREY RAL 7023. 1M LONG PUSH/PULL HANDLES TO BE<br>NYLON COATED AND POWDER COATED IN RAL 9004<br>DOORS TO BE MANUFACTURED TO INCLUDE "ANTI<br>FINGER TRAP DOOR STYLES". IRONMONGERY FROM<br>LAIDLAW SOLUTION LTD. OR SIMILAR APPROVED<br>GLAZING TO BE 24mm DOUBLE GLAZED UNITS<br>CONSISTING OF 4mm LAMINATED GLASS WITH<br>16mm SILVER SPACER AND 4mm TOUGHENED<br>GLASS. |
| TTTTTTTTTTTTTTTTTTTTTTTT           | WINDOW MANIFESTATION (EG01b)<br>WHITE BOW TIES AND WISH BONES ON CLEAR VINYL                                                                                                                                                                                                                                                                                                                                                                                                                                                                                                                                                                                                                          |
| RRABA<br>BUCKET<br>And gittgether  | APPLIED TO INSIDE OF WINDOW.<br>GRAB A BUCKET - VINYL (EG15)<br>A1 SIZE VINYL POSTER                                                                                                                                                                                                                                                                                                                                                                                                                                                                                                                                                                                                                  |
| HERBS & SQUESS                     | 11 HERBS AND SPICES EXTERNAL GRAPHIC (EG13)<br>VINYL GRAPHIC APPLIED ON EXTERNAL CLADDING.<br>SIZE SITE SPECIFIC.                                                                                                                                                                                                                                                                                                                                                                                                                                                                                                                                                                                     |
| FEELING<br>PECKISH?                | FEELING PECKISH GRAPHIC (EG22)<br>VINYL GRAPHIC APPLIED ON EXTERNAL BRICKWORK.<br>WHITE AND BLACK.<br>SIZE SITE SPECIFIC.                                                                                                                                                                                                                                                                                                                                                                                                                                                                                                                                                                             |
| HELLO<br>HYDE<br>WHATS CLUCKERY?   | HELLO HYDE (ES03)<br>INTERNALLY ILLUMINATED TEXT, HUNG IN WINDOW.                                                                                                                                                                                                                                                                                                                                                                                                                                                                                                                                                                                                                                     |
|                                    | <b>OPENING HOURS (SITE SPECIFIC) (ES04a)</b><br>VINYL APPLIED FACING OUT OF STORE.                                                                                                                                                                                                                                                                                                                                                                                                                                                                                                                                                                                                                    |
| RFC                                | <b>KFC WHITE (ES07a)</b><br>ALUMINIUM LETTERS, POWDER COATED RAL 9005<br>(SEMI-GLOSSO, WITH 5mm OPAL 050 PERSPEX FACE<br>AND LED INTERNAL ILLUMINATION BY SLOAN LED<br>PRISM                                                                                                                                                                                                                                                                                                                                                                                                                                                                                                                          |
| KFC                                | KFC LIGHTBOX - WHITE (WITH RED BACKGROUND<br>(ES10)<br>INTERNALLY ILLUMINATED LIGHTBOX, OUTER FACES<br>DI-BOND RAL 3020, FRET CUT LETTERSCUT THROUGH<br>DI-BOND TO OPAL 050 PERSPEX FACE AND LED<br>INTERNAL ILLUMINATION BY SLOAN LED PRISM.                                                                                                                                                                                                                                                                                                                                                                                                                                                         |
|                                    | COLONEL & BUCKET (ES11)<br>1300mm HIGH INTERNALLY ILLUMINATED COLONEL<br>SIGN BOX FABRICATED FROM BLACK POWDER<br>COATED ALUMINIUM SIGN CASING WITH OPAL FLEX<br>FACE PANEL DECORATED WITH 3M VINYLS TO FORM<br>COLONEL LOGO. SIGN TO BE ILLUMINATED BY LEDS.                                                                                                                                                                                                                                                                                                                                                                                                                                         |
| DELIVERY<br>ENTRANCE               | DELIVERY DRIVERS ENTRANCE - VINYL (ES12a)<br>RED 3M3630-53 VINYL WITH WHITE WRITING.<br>SIZE SITE SPECIFIC.                                                                                                                                                                                                                                                                                                                                                                                                                                                                                                                                                                                           |
| <b>KFC</b><br>DELIVERY             | DELIVERY DRIVERS ENTRANCE - VINYL (ES14a)<br>RED 3M3630-53 VINYL WITH WHITE WRITING.<br>SIZE SITE SPECIFIC.                                                                                                                                                                                                                                                                                                                                                                                                                                                                                                                                                                                           |
|                                    | FLY POSTER EXTERNAL GRAPHIC (EG18)<br>VINYL CUT PRINTED ONTO CLEAR AND APPLIED ON<br>EXTERNAL WALL CLADDING<br>SIZE SITE SPECIFIC.                                                                                                                                                                                                                                                                                                                                                                                                                                                                                                                                                                    |
| COME ON IN                         | ENTRANCE DOUBLE SIDED LIGHBOX - VINYL (ES19)<br>MATT CUT VINYL REVERSE APPLIED TO LIGHTBOX<br>INSTALLED ABOVE ENTRANCE DOOR.                                                                                                                                                                                                                                                                                                                                                                                                                                                                                                                                                                          |
|                                    | NEON BUCKET PORTAL (ES20.1)<br>WHITE STATIC ILLUMINATED BUCKET SHAED PORTAL<br>TO BE INSTALLED AROUND ENTRANCE. OPAL<br>DIFFUSER.                                                                                                                                                                                                                                                                                                                                                                                                                                                                                                                                                                     |
|                                    | DURASID SIDING V-GROOVE 250mm - DIGITALLY<br>PRINTED VERTICAL PLANKS (EX24)<br>DURASID SIDING V-GROOVE 250mm - DIGITALLY<br>PRINTED VERTICAL PLANKS<br>COLOUR: 527250 - 005 BARNWOOD GREY                                                                                                                                                                                                                                                                                                                                                                                                                                                                                                             |