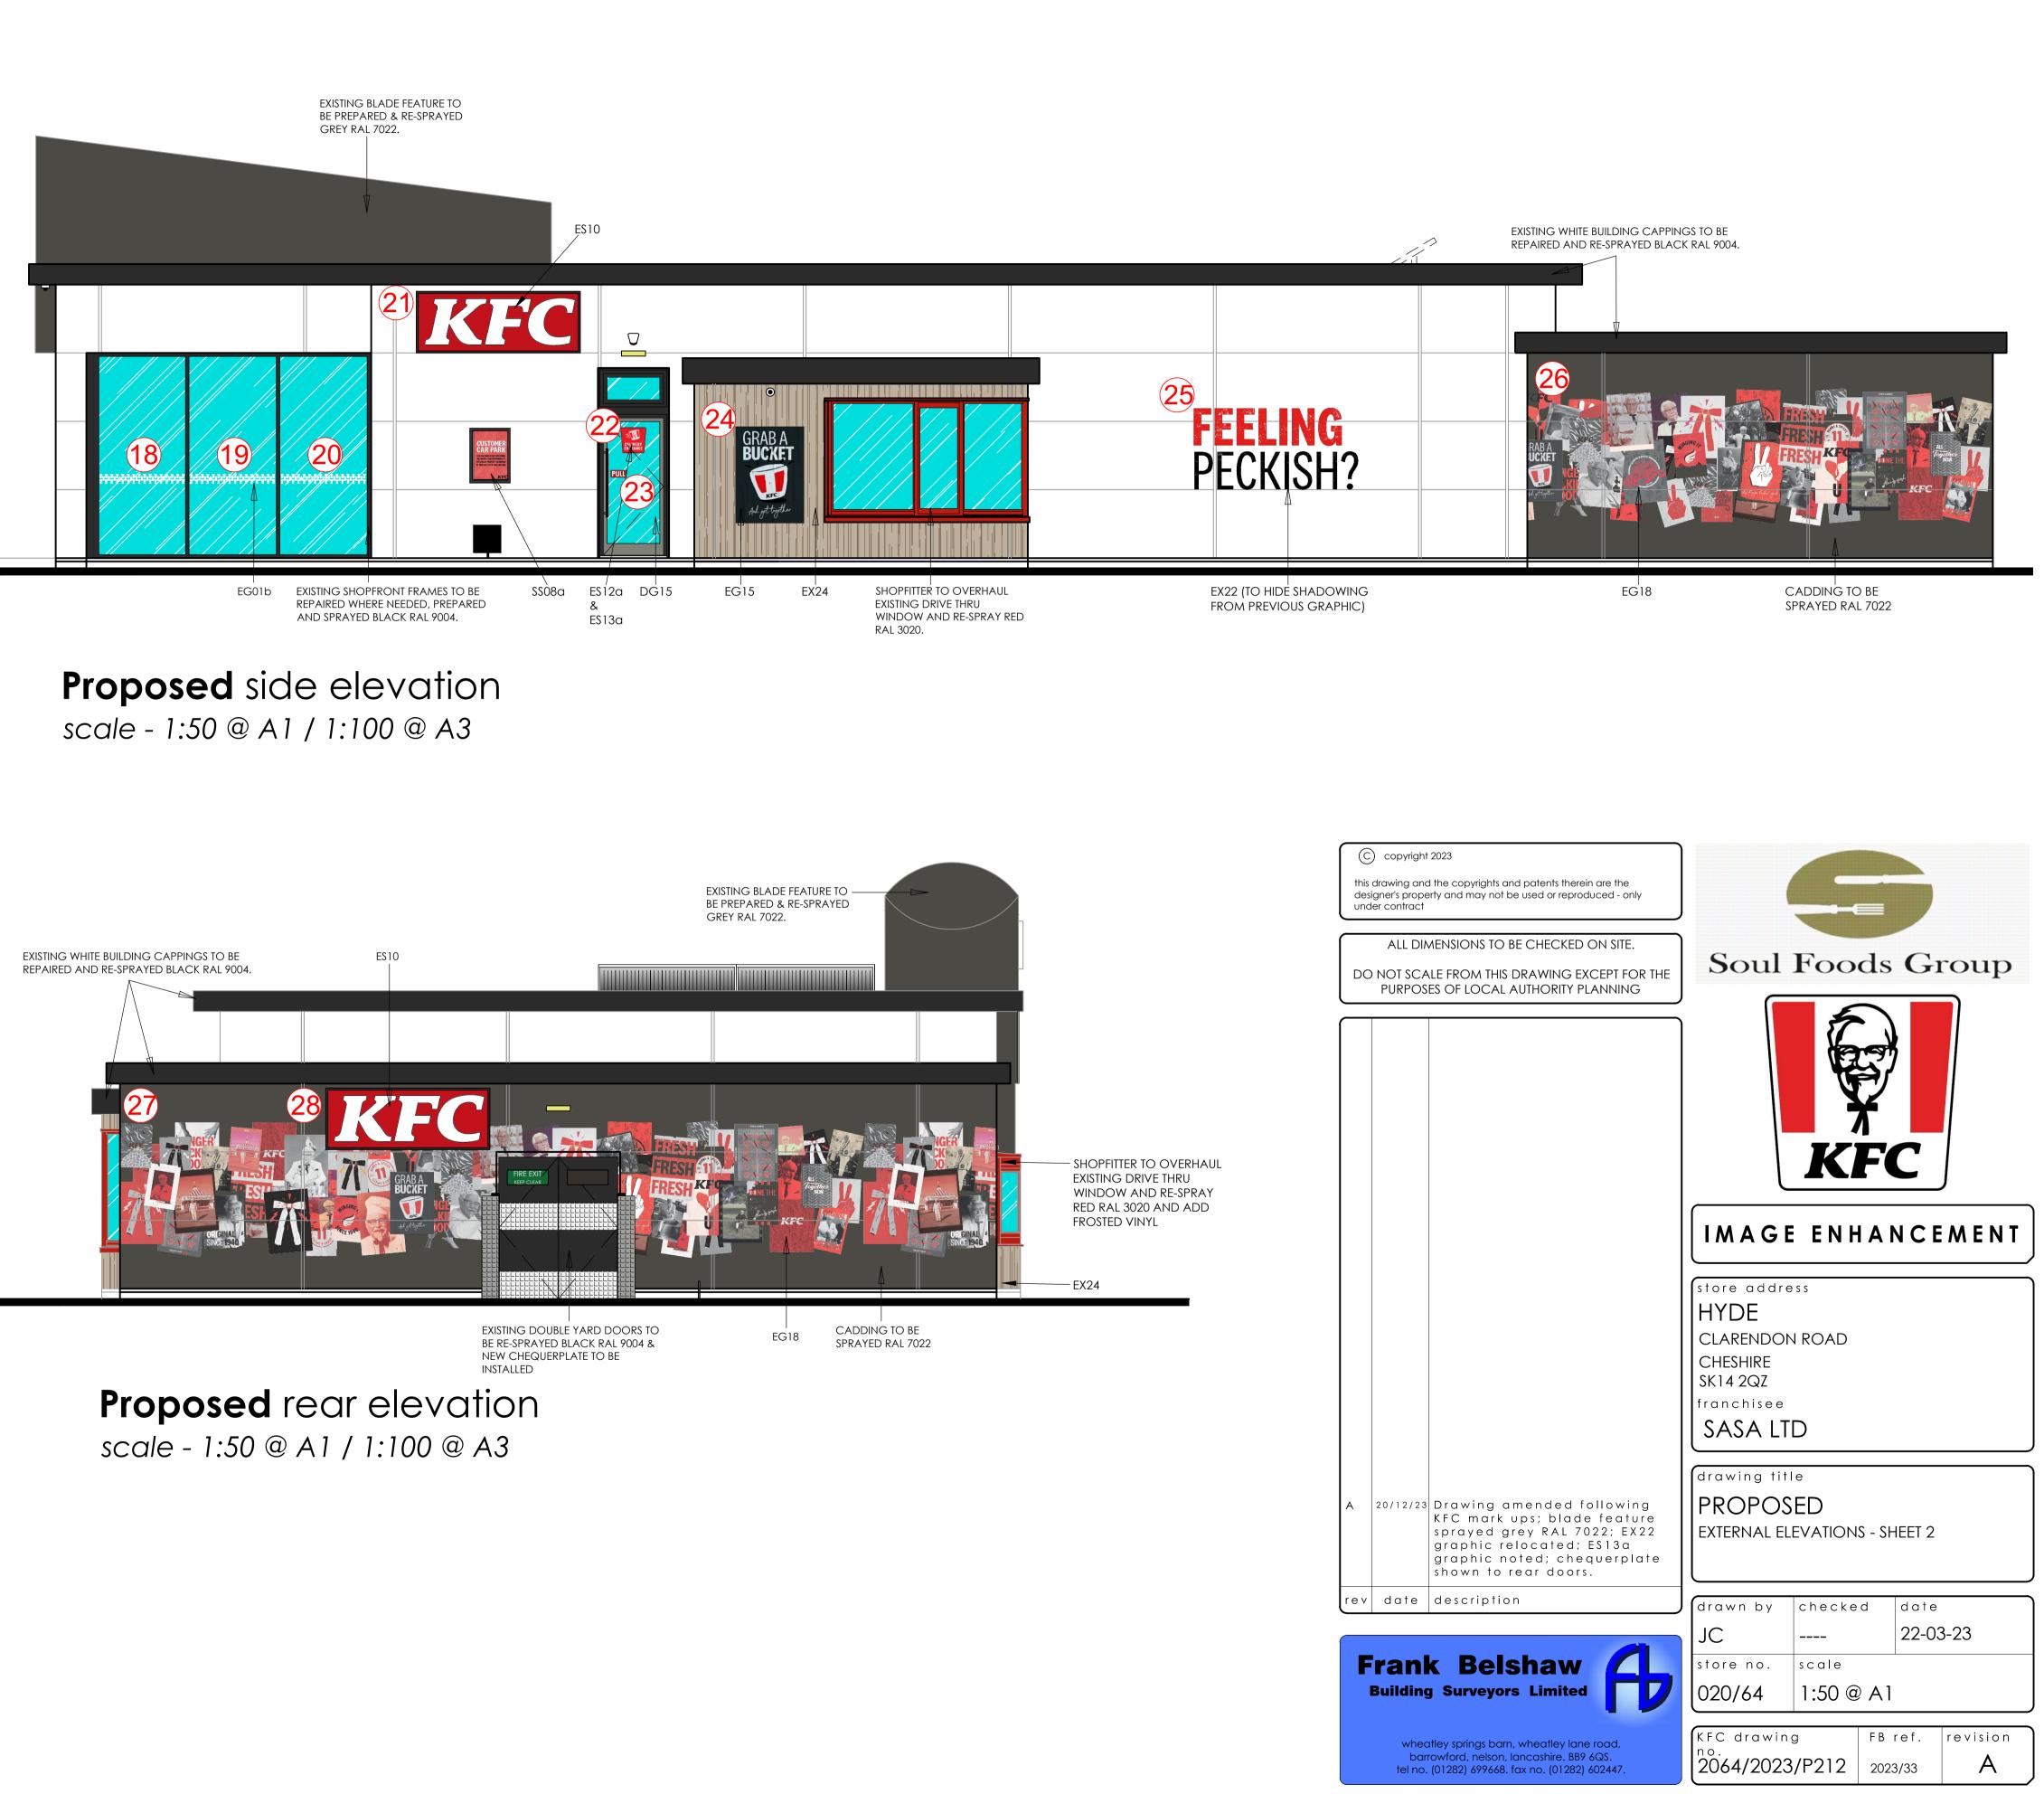

| PROPOSED EXTERNAL SIGNAGE SCHEDULE |                                                                                                                                                                                                                                                                                                                                                                                                                                                                                                                                                                                                                                                                                                       |
|------------------------------------|-------------------------------------------------------------------------------------------------------------------------------------------------------------------------------------------------------------------------------------------------------------------------------------------------------------------------------------------------------------------------------------------------------------------------------------------------------------------------------------------------------------------------------------------------------------------------------------------------------------------------------------------------------------------------------------------------------|
| signage image (nts)                | description                                                                                                                                                                                                                                                                                                                                                                                                                                                                                                                                                                                                                                                                                           |
| PULL                               | DG14 - SITE MEASURED ALUMINIUM ENTRANCE DOOR<br>POWDER COATED RED RAL 3020 WITH LETTER PLATE<br>TO BOTTOM PANEL & FITTED WITH PUSH/PULL 1m<br>LONG BLACK RAL 9004 NYLON COATED DOOR<br>HANDLES.<br>NEW DDA ACTION BUTTON TO BE INSTALLED ON THE<br>SHOPFRONT FRAME.                                                                                                                                                                                                                                                                                                                                                                                                                                   |
|                                    | DG15 - SITE MEASURED ALUMINIUM FRAME AND<br>DOOR. NEW ALUMINIUM FRAME AND DOOR DOOR<br>TO BE KAWNEER OR SIMILAR. ALUMINIUM FRAME<br>ETCHED CHROMATE CONVERSION COAT TREATED<br>AND FINISHED IN POLYESTER POWDER COATING<br>STOVED AT 200°C. FRAME FINISH - POWDER COATED<br>BLACK RAL 9004. DOOR FINISH - POWDER COATED<br>GREY RAL 7023. 1M LONG PUSH/PULL HANDLES TO BE<br>NYLON COATED AND POWDER COATED IN RAL 9004<br>DOORS TO BE MANUFACTURED TO INCLUDE "ANTI<br>FINGER TRAP DOOR STYLES". IRONMONGERY FROM<br>LAIDLAW SOLUTION LTD. OR SIMILAR APPROVED<br>GLAZING TO BE 24mm DOUBLE GLAZED UNITS<br>CONSISTING OF 4mm LAMINATED GLASS WITH<br>16mm SILVER SPACER AND 4mm TOUGHENED<br>GLASS. |
| TTTTTTTTTTTTTTTTTTTTTTTT           | WINDOW MANIFESTATION (EG01b)<br>WHITE BOW TIES AND WISH BONES ON CLEAR VINYL                                                                                                                                                                                                                                                                                                                                                                                                                                                                                                                                                                                                                          |
| RRABA<br>BUCKET<br>And gittgether  | APPLIED TO INSIDE OF WINDOW.<br>GRAB A BUCKET - VINYL (EG15)<br>A1 SIZE VINYL POSTER                                                                                                                                                                                                                                                                                                                                                                                                                                                                                                                                                                                                                  |
| HERBS & SQUESS                     | 11 HERBS AND SPICES EXTERNAL GRAPHIC (EG13)<br>VINYL GRAPHIC APPLIED ON EXTERNAL CLADDING.<br>SIZE SITE SPECIFIC.                                                                                                                                                                                                                                                                                                                                                                                                                                                                                                                                                                                     |
| FEELING<br>PECKISH?                | FEELING PECKISH GRAPHIC (EG22)<br>VINYL GRAPHIC APPLIED ON EXTERNAL BRICKWORK.<br>WHITE AND BLACK.<br>SIZE SITE SPECIFIC.                                                                                                                                                                                                                                                                                                                                                                                                                                                                                                                                                                             |
| HELLO<br>HYDE<br>WHATS CLUCKERY?   | HELLO HYDE (ES03)<br>INTERNALLY ILLUMINATED TEXT, HUNG IN WINDOW.                                                                                                                                                                                                                                                                                                                                                                                                                                                                                                                                                                                                                                     |
|                                    | <b>OPENING HOURS (SITE SPECIFIC) (ES04a)</b><br>VINYL APPLIED FACING OUT OF STORE.                                                                                                                                                                                                                                                                                                                                                                                                                                                                                                                                                                                                                    |
| RFC                                | <b>KFC WHITE (ES07a)</b><br>ALUMINIUM LETTERS, POWDER COATED RAL 9005<br>(SEMI-GLOSSO, WITH 5mm OPAL 050 PERSPEX FACE<br>AND LED INTERNAL ILLUMINATION BY SLOAN LED<br>PRISM                                                                                                                                                                                                                                                                                                                                                                                                                                                                                                                          |
| KFC                                | KFC LIGHTBOX - WHITE (WITH RED BACKGROUND<br>(ES10)<br>INTERNALLY ILLUMINATED LIGHTBOX, OUTER FACES<br>DI-BOND RAL 3020, FRET CUT LETTERSCUT THROUGH<br>DI-BOND TO OPAL 050 PERSPEX FACE AND LED<br>INTERNAL ILLUMINATION BY SLOAN LED PRISM.                                                                                                                                                                                                                                                                                                                                                                                                                                                         |
|                                    | COLONEL & BUCKET (ES11)<br>1300mm HIGH INTERNALLY ILLUMINATED COLONEL<br>SIGN BOX FABRICATED FROM BLACK POWDER<br>COATED ALUMINIUM SIGN CASING WITH OPAL FLEX<br>FACE PANEL DECORATED WITH 3M VINYLS TO FORM<br>COLONEL LOGO. SIGN TO BE ILLUMINATED BY LEDS.                                                                                                                                                                                                                                                                                                                                                                                                                                         |
| DELIVERY<br>ENTRANCE               | DELIVERY DRIVERS ENTRANCE - VINYL (ES12a)<br>RED 3M3630-53 VINYL WITH WHITE WRITING.<br>SIZE SITE SPECIFIC.                                                                                                                                                                                                                                                                                                                                                                                                                                                                                                                                                                                           |
| <b>KFC</b><br>DELIVERY             | DELIVERY DRIVERS ENTRANCE - VINYL (ES14a)<br>RED 3M3630-53 VINYL WITH WHITE WRITING.<br>SIZE SITE SPECIFIC.                                                                                                                                                                                                                                                                                                                                                                                                                                                                                                                                                                                           |
|                                    | FLY POSTER EXTERNAL GRAPHIC (EG18)<br>VINYL CUT PRINTED ONTO CLEAR AND APPLIED ON<br>EXTERNAL WALL CLADDING<br>SIZE SITE SPECIFIC.                                                                                                                                                                                                                                                                                                                                                                                                                                                                                                                                                                    |
| COME ON IN                         | ENTRANCE DOUBLE SIDED LIGHBOX - VINYL (ES19)<br>MATT CUT VINYL REVERSE APPLIED TO LIGHTBOX<br>INSTALLED ABOVE ENTRANCE DOOR.                                                                                                                                                                                                                                                                                                                                                                                                                                                                                                                                                                          |
|                                    | NEON BUCKET PORTAL (ES20.1)<br>WHITE STATIC ILLUMINATED BUCKET SHAED PORTAL<br>TO BE INSTALLED AROUND ENTRANCE. OPAL<br>DIFFUSER.                                                                                                                                                                                                                                                                                                                                                                                                                                                                                                                                                                     |
|                                    | DURASID SIDING V-GROOVE 250mm - DIGITALLY<br>PRINTED VERTICAL PLANKS (EX24)<br>DURASID SIDING V-GROOVE 250mm - DIGITALLY<br>PRINTED VERTICAL PLANKS<br>COLOUR: 527250 - 005 BARNWOOD GREY                                                                                                                                                                                                                                                                                                                                                                                                                                                                                                             |