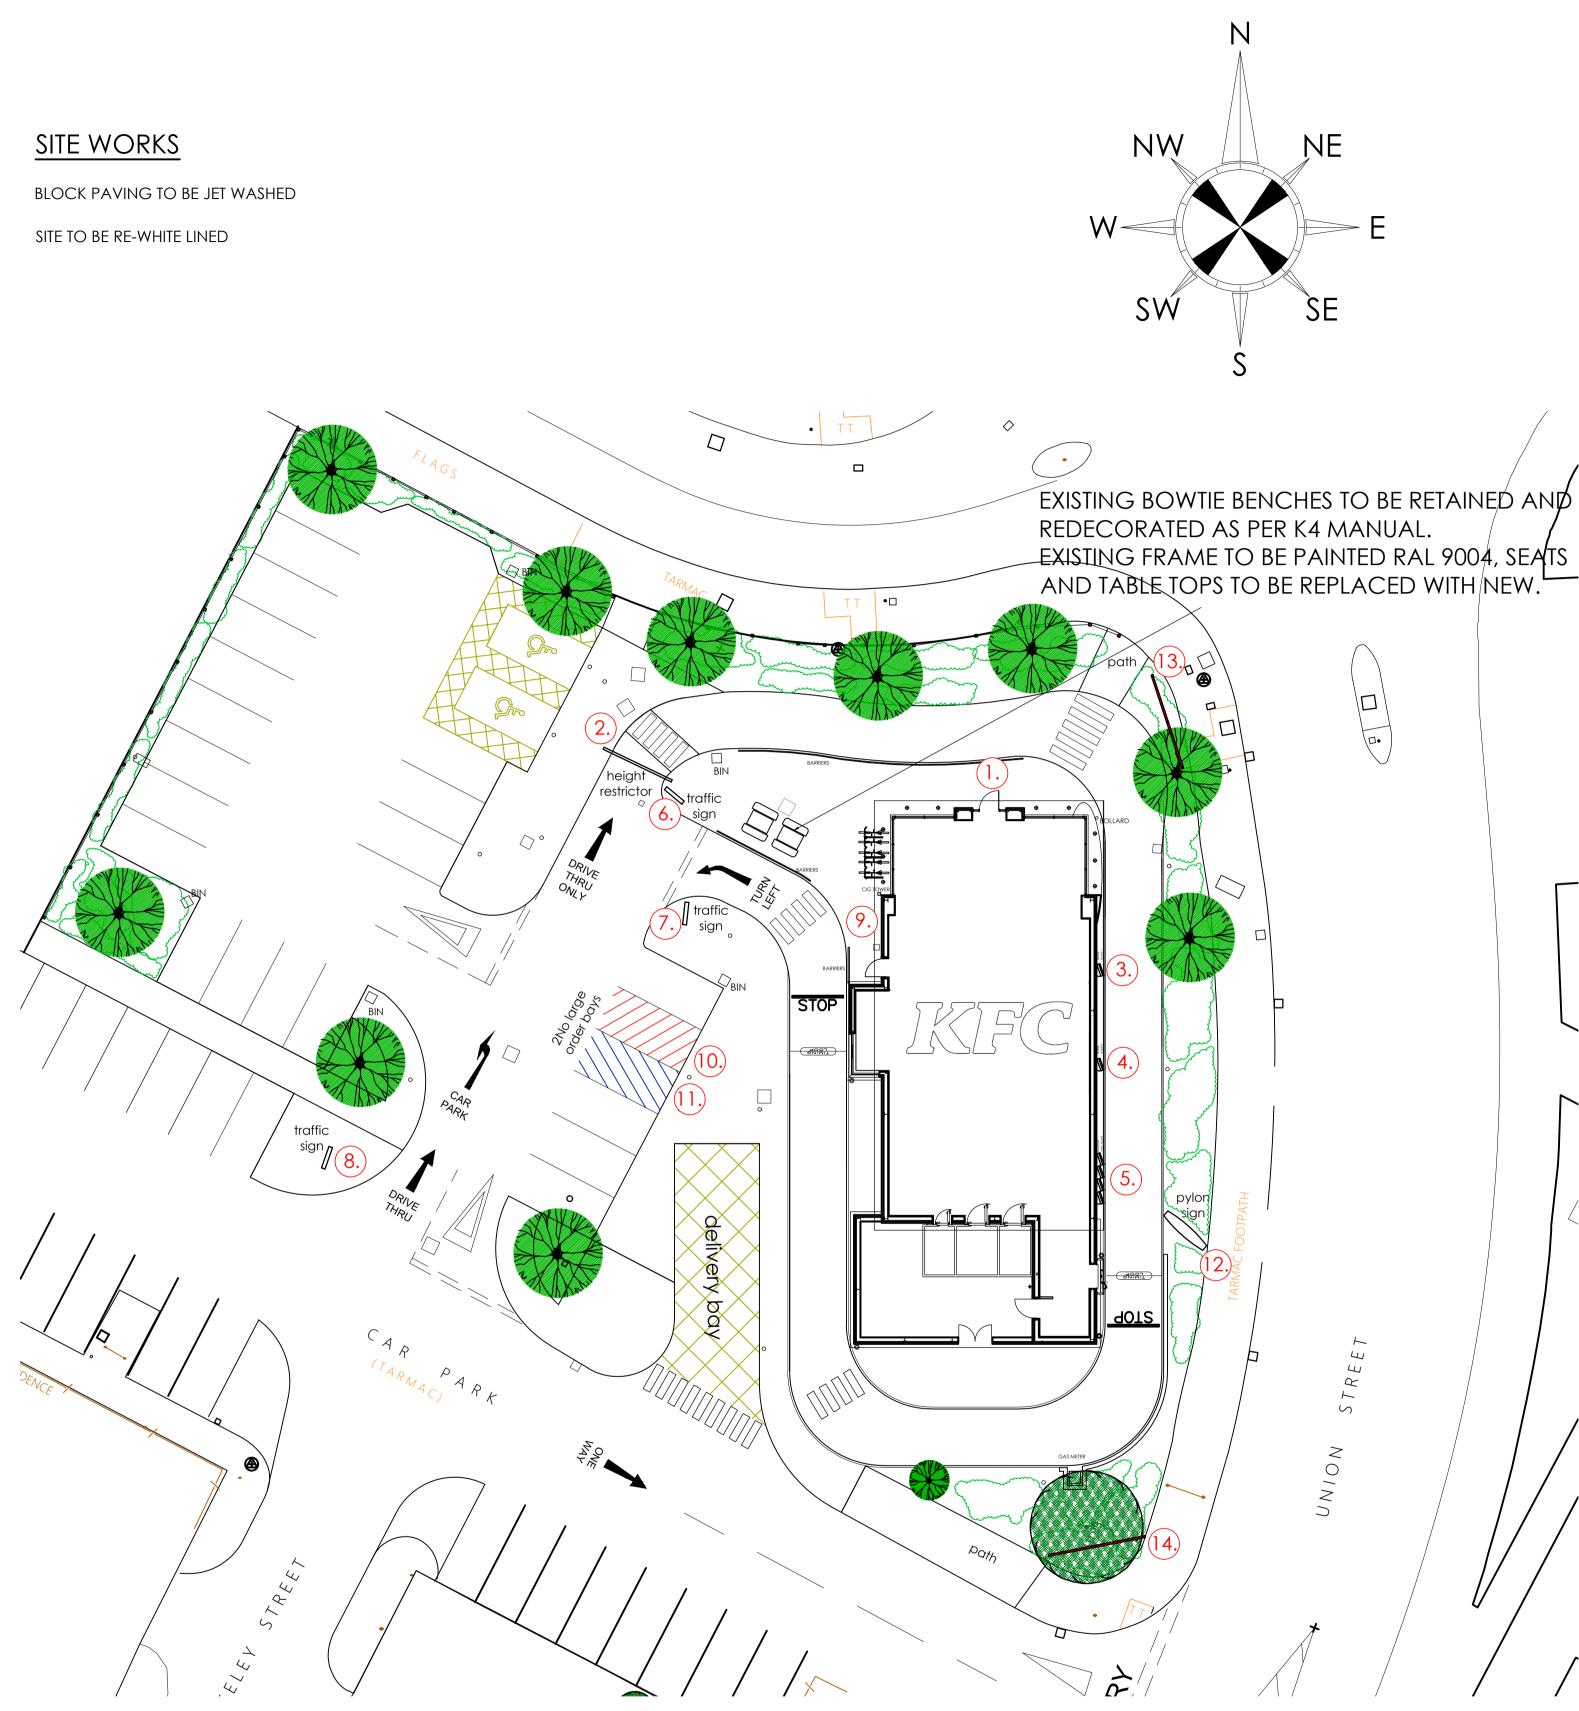

## Proposed site plan scale - 1:200 @ A1

| sign no.  | signage image (not to scale)                                                                                                                  | description                                                                                                           |
|-----------|-----------------------------------------------------------------------------------------------------------------------------------------------|-----------------------------------------------------------------------------------------------------------------------|
| 1.        |                                                                                                                                               | Existing <b>entrance portal</b> to be                                                                                 |
| 2.        |                                                                                                                                               | Existing non-illuminated <b>goal p</b><br>be retained and resprayed re<br>Signage panel to be replaed<br>latest spec. |
| 3. & 4.   |                                                                                                                                               | Existing <b>leader board</b> to be reading sign to be prepared and re-sp                                              |
| 5.        |                                                                                                                                               | Existing <b>menu board</b> to be reta<br>Sign to be prepared and re-sp                                                |
| 6.        | WEEDONE TO THE   DRIVE   KFC                                                                                                                  | 1 no. existing <b>traffic directional</b><br>signage to be updated to late<br>be sprayed black RAL 9005.              |
| 7.        | front rear                                                                                                                                    | 1no. existing <b>traffic directional</b><br>signage to be updated to late<br>be sprayed black RAL 9005.               |
| 8.        | WELCOME TO THE     DRIVE     DRIVE     HRU     KFC                                                                                            | 1no. existing <b>traffic directional</b><br>signage to be updated to late<br>be sprayed black RAL 9005.               |
| 9.        | CUSTOMER<br>CAR PARK IS NOT SUPERVIST.<br>WE CANNOT THE REPONSIBILITY<br>FOR LOSS OF PROPERTY OR DAMAGE<br>TO VEHICLES LEFT IN THIS CAR PARK. | <b>SS08a</b> - New A2 frame <b>car pa</b><br>affixed to building.                                                     |
| 10. & 11. | NO<br>PARKING<br>Pick up orders<br>Only                                                                                                       | 2no. existing 450mm Ø <b>large c</b><br>retained. Poles to be re-spraye                                               |
| 12.       | KFC<br>↓↓↓<br>DRIVE<br>THRU<br>↓                                                                                                              | Existing 6m high internally illum<br><b>sign</b> to be retained and reskin<br>RAL 9005 with new vinyl graph           |
| 13. & 14. |                                                                                                                                               | Existing <b>timber banner frame</b> t<br>re-sprayed black RAL 9005.                                                   |