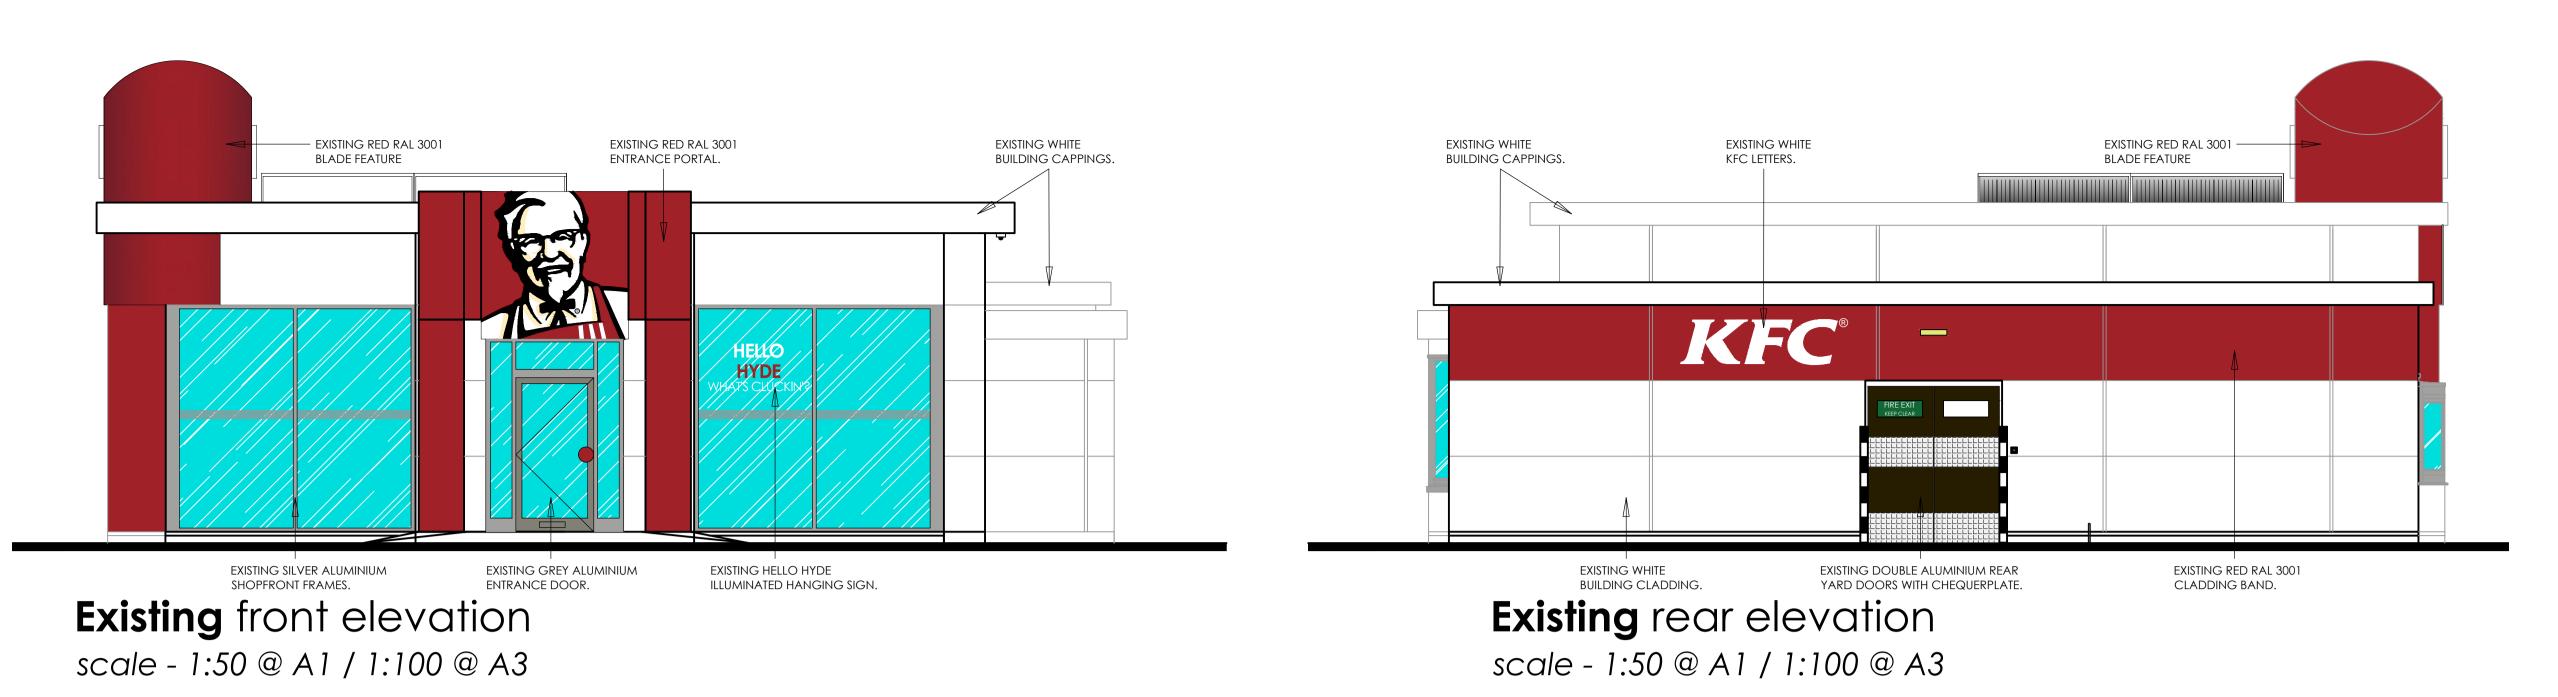

## IMAGE ENHANCEMENT

HYDE CLARENDON ROAD

store address

CHESHIRE

SK14 2QZ franchisee

SASA LTD

drawing title EXISTING **EXTERNAL ELEVATIONS** 

| drawn by  | checked   | date     |
|-----------|-----------|----------|
| JC        |           | 22-03-23 |
| store no. | scale     |          |
| 020/64    | 1:50 @ A1 |          |