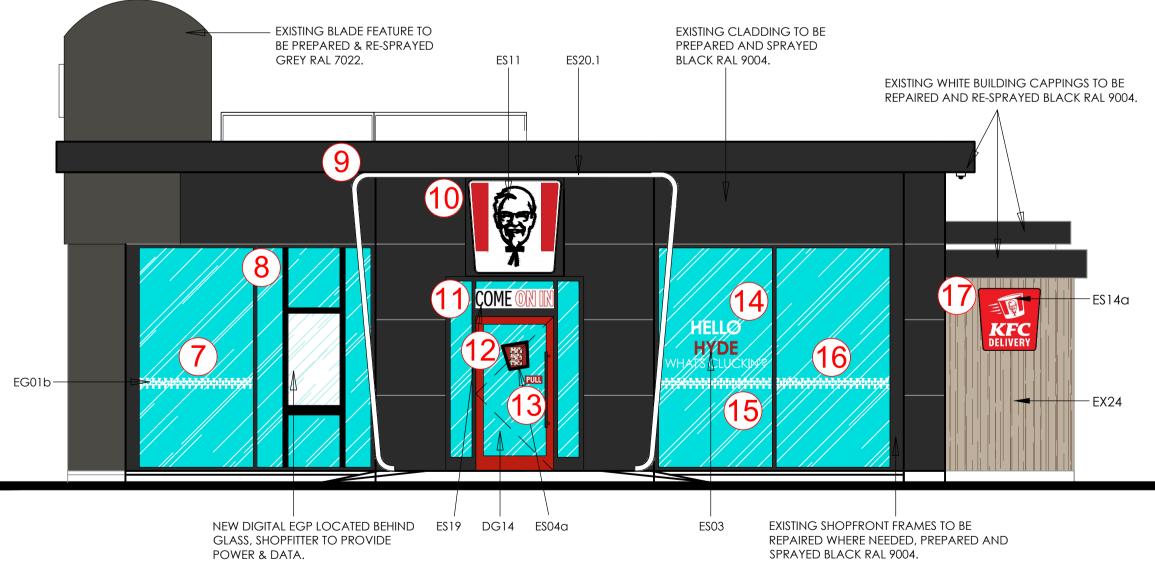

| DURASID SIDING V-GROOVE 250mm - DIGITALLY<br>PRINTED VERTICAL PLANKS (EX24)<br>DURASID SIDING V-GROOVE 250mm - DIGITALLY<br>PRINTED VERTICAL PLANKS<br>COLOUR: 527250 - 005 BARNWOOD GREY                                                                                                                                                                                                                                                                                                                                                                                                                                                                                                             |



existing.

VINYL. Proposed side elevation scale - 1:50 @ A1 / 1:100 @ A3



IMPORTANT NOTE: PIONEER TO PROVIDE BESPOKE HEIGHT OF STAND.

**Proposed** front elevation

scale - 1:50 @ A1 / 1:100 @ A3

under contract rev date description

AND SPRAYED BLACK RAL 9004.