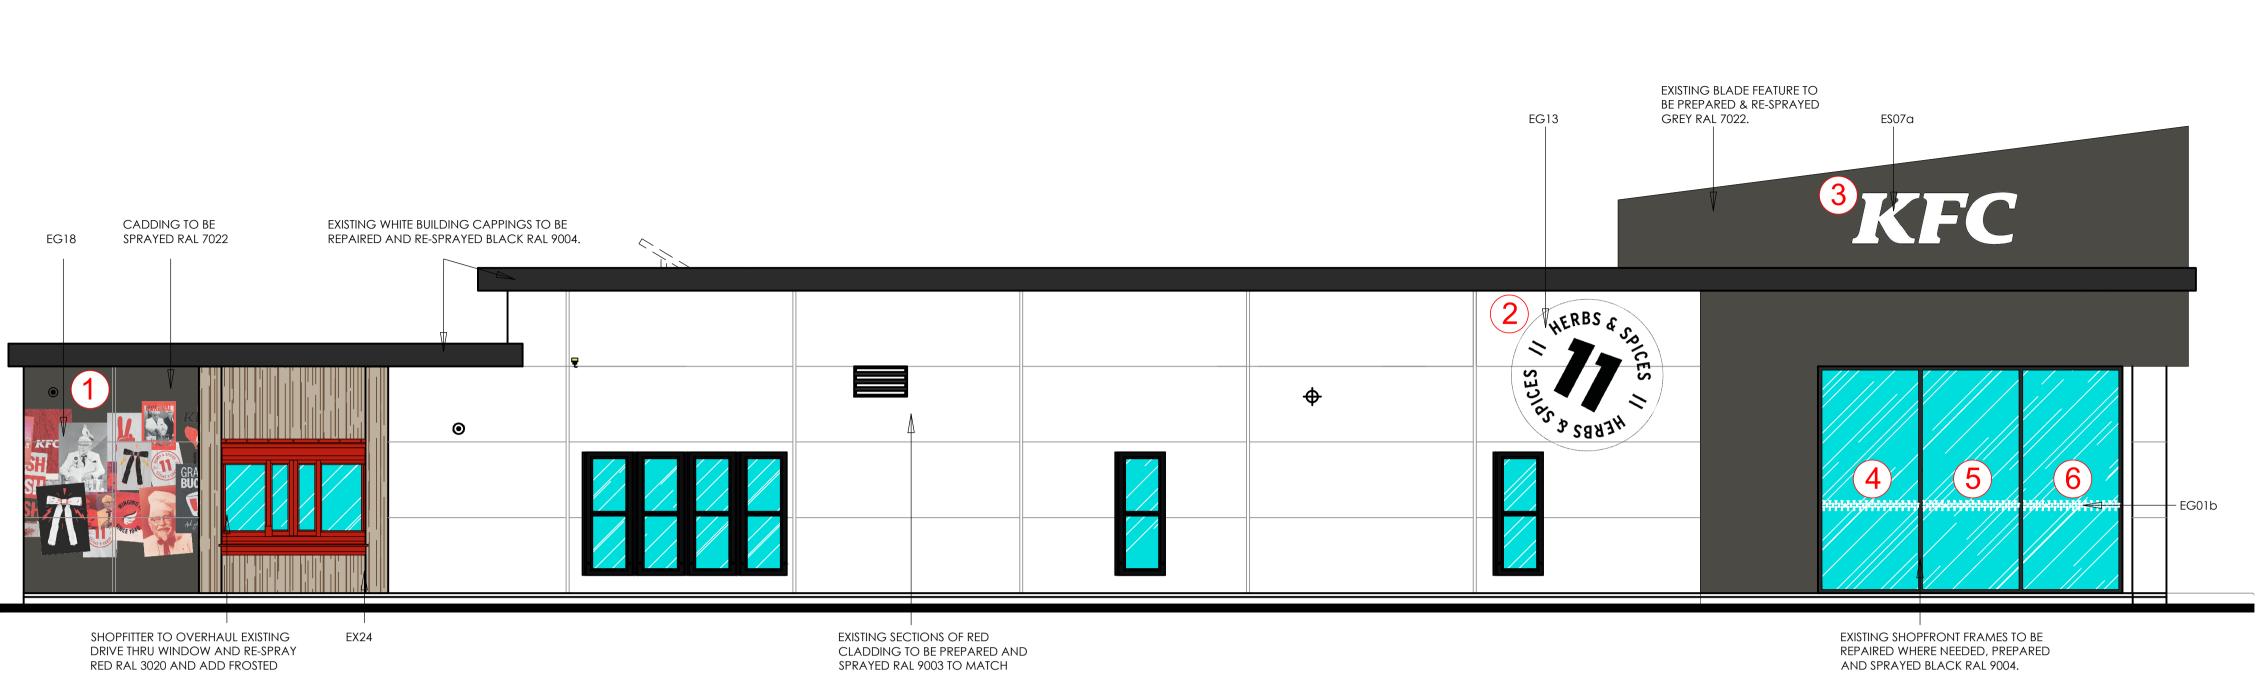

|
|                                                                                                                  | DURASID SIDING V-GROOVE 250mm - DIGITALLY<br>PRINTED VERTICAL PLANKS (EX24)<br>DURASID SIDING V-GROOVE 250mm - DIGITALLY<br>PRINTED VERTICAL PLANKS<br>COLOUR: 527250 - 005 BARNWOOD GREY                                                                                                                                                                                                                                                                                                                                                                                                                                                                                                             |



existing.

VINYL. Proposed side elevation scale - 1:50 @ A1 / 1:100 @ A3



IMPORTANT NOTE: PIONEER TO PROVIDE BESPOKE HEIGHT OF STAND.

**Proposed** front elevation

scale - 1:50 @ A1 / 1:100 @ A3

under contract rev date description

AND SPRAYED BLACK RAL 9004.