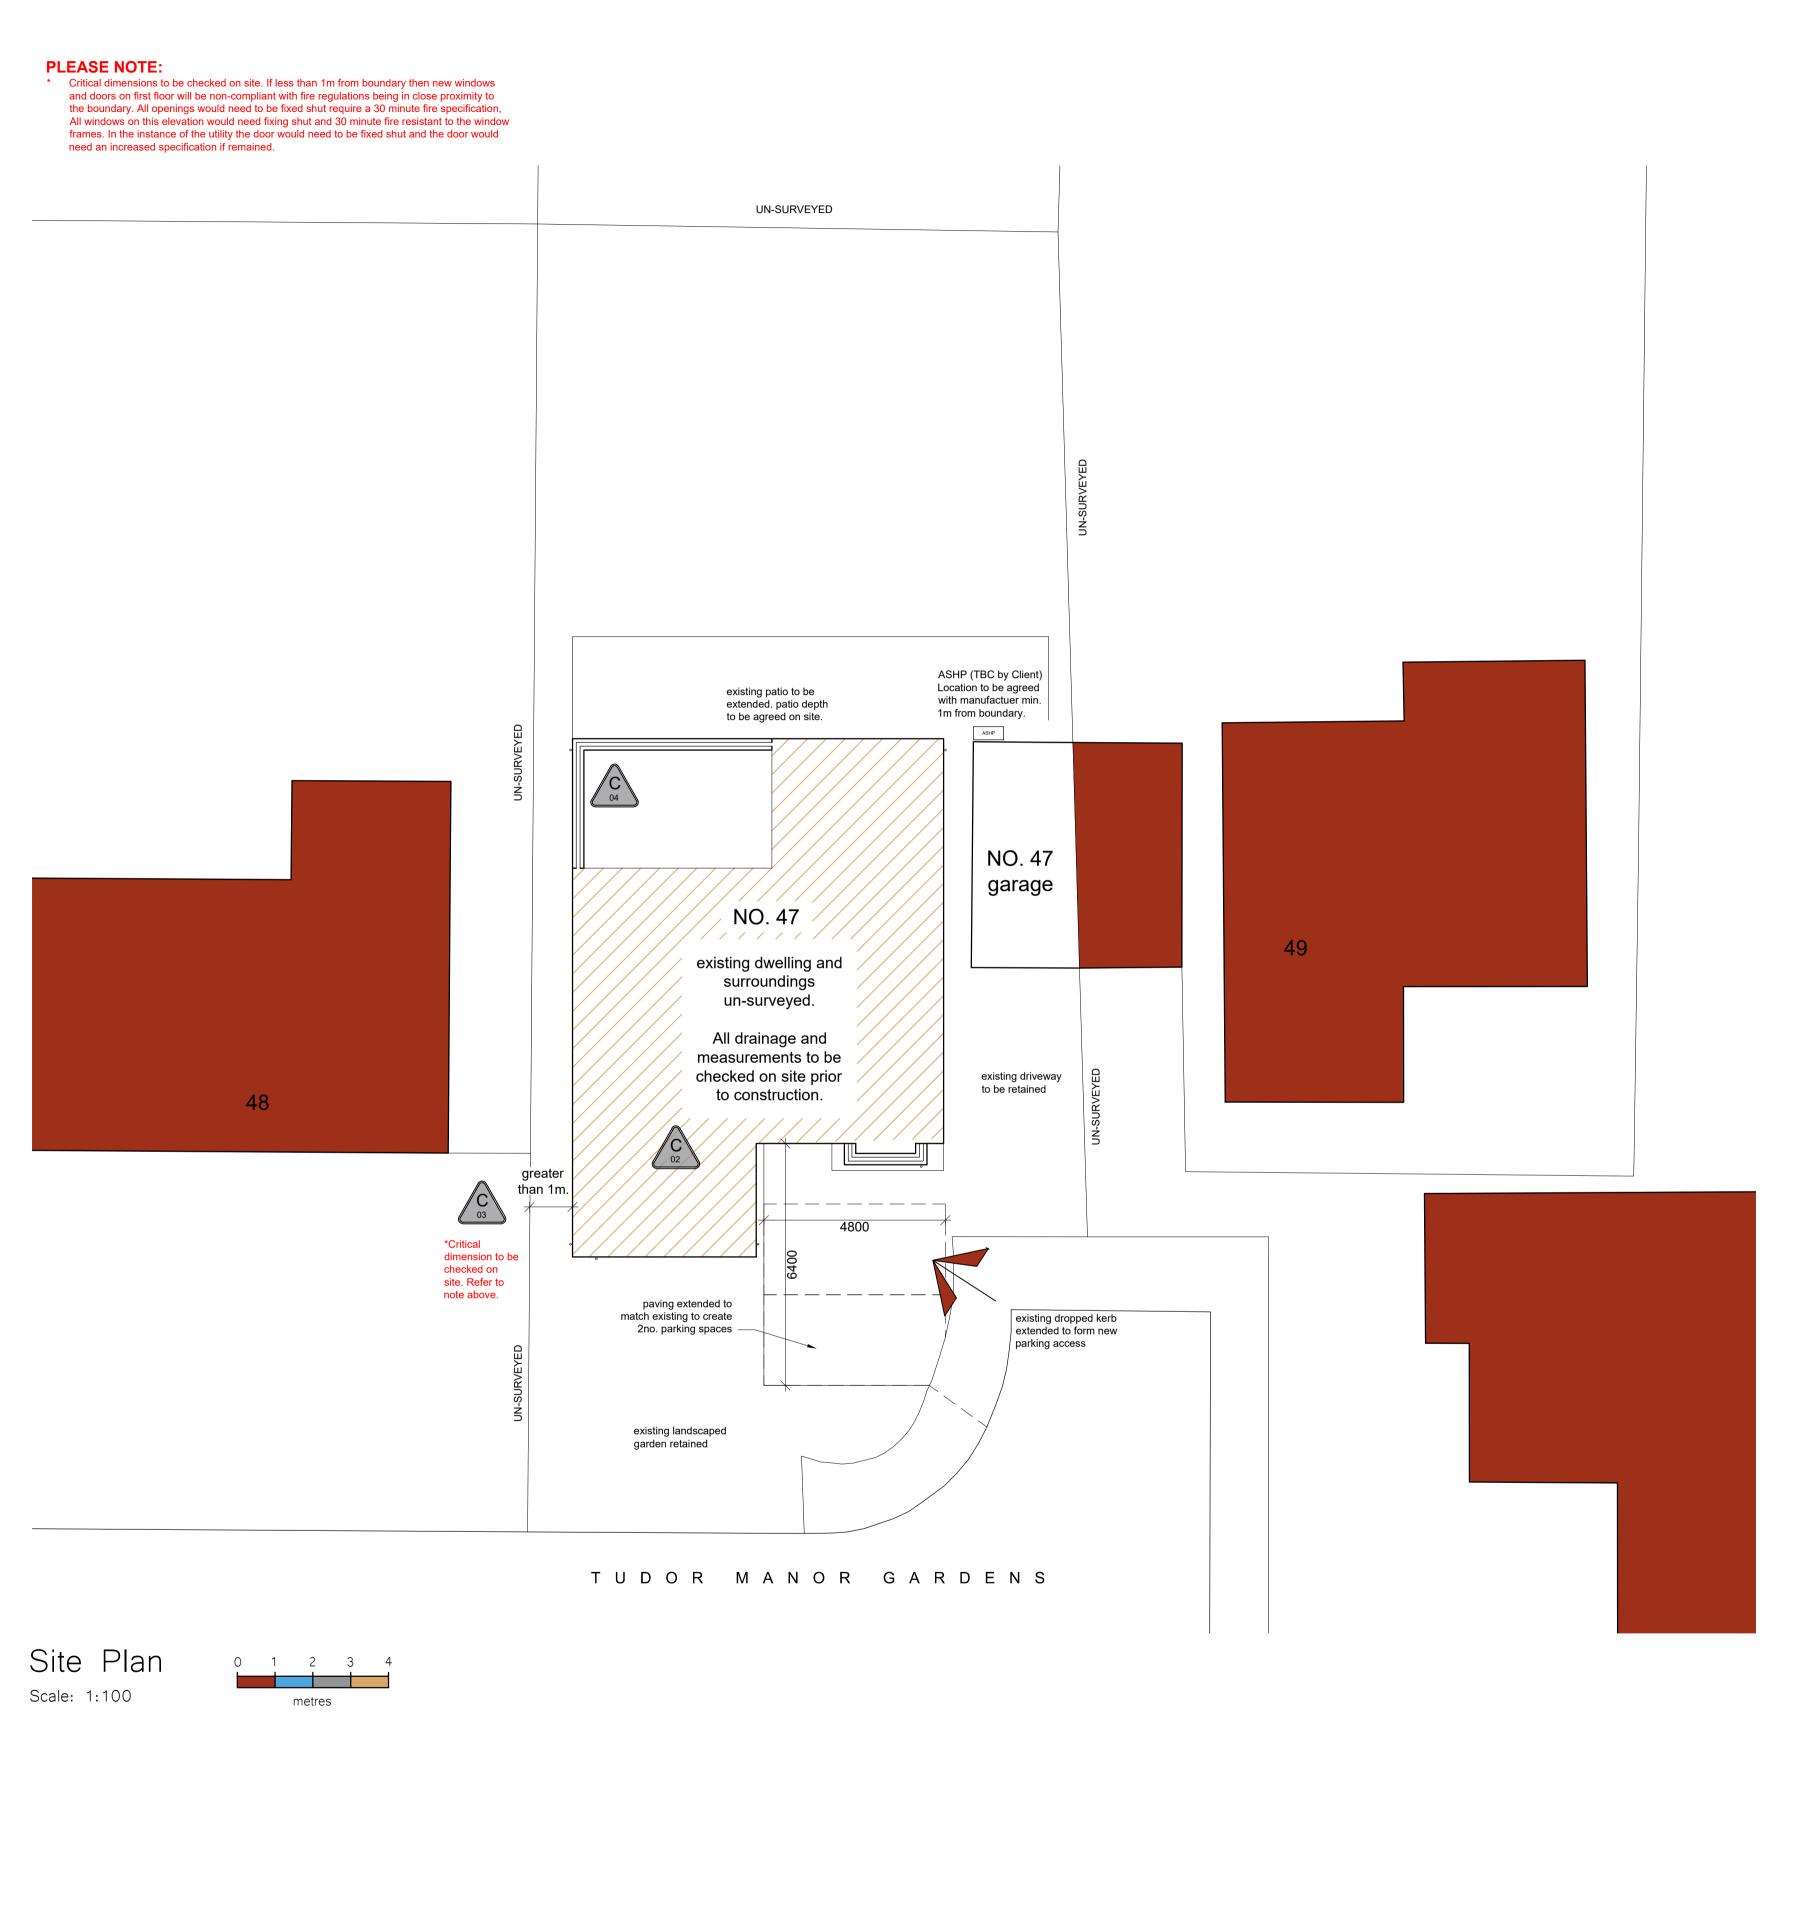

## Site Plan Key

Indicates existing dwelling

Indicates adjacent dwellings

ASHP (TBC by Client)
Location to be confirmed by manufacturer. Min. 1m away from boundary.

EXISTING DRAINAGE All existing drainage is to be investigated and checked on site prior to making any connections. connections to be agreed with building control officer on site.

Location Plan

Scale: 1:100

0 12.5 25 37.5 50 metres

1. This drawing shall not be scaled, figured dimensions only to be used.
2. All dimensions are shown in 'mm' unless otherwise stated. 3. The contractor, sub-contractors and suppliers must verify all dimensions on site prior to the commencement of any work. 4. This drawing is to be read in conjunction with all relevant engineers

and specialist sub-contractors drawings and specifications. 5. Any discrepancies are to be brought to the designers attention.

• Existing building un-surveyed. All dimensions to be checked on site prior to construction.

• All dimensions within brickwork are to brick openings /

 All kitchens are shown indicatively and are to be detailed separately in conjunction with Client's Kitchen Designer.

 Electrical positions and sizes are indicative only and are to be designed by the Client's Mechanical & Electrical Contractor ensuring sensible furniture layouts can be achieved.

• All structural elements are to be designed by the Client's Structural Engineer, including movement joints.

• Drainage is to be investigated and confirmed on site.

C01 Demolition of Part of Existing Building

C02 **Un-Surveyed Site** 

C03 Close Adjacent Boundary

PRELIMINARY

Swann Edwards Architecture Limited, Swann Edwards Architecture, Black Barn, Fen Road, Guyhirn, Watford, Cambs. PE13 4AA t 01945 450694 e info@swannedwards.co.uk w www.swannedwards.co.uk

Proposed Residential Dwelling 47 Tudor Manor Gardens Watford

for Ms. L. Swaby Drawing Title Building Regulations SE-2033

Α1 Dwg No. 1100 Revision PP0 1

Checked by

October

Site Plan

Swann Edwards Architecture Limited ©