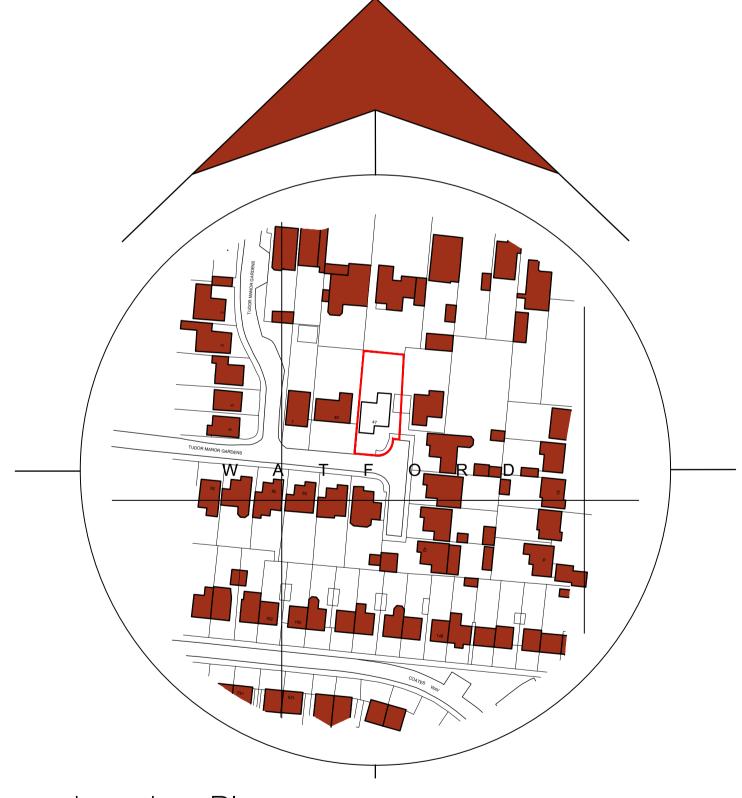

Location Plan

Scale: 1:100

0 12.5 25 37.5 50 metres

1. This drawing shall not be scaled, figured dimensions only to be used.
2. All dimensions are shown in 'mm' unless otherwise stated. 3. The contractor, sub-contractors and suppliers must verify all dimensions on site prior to the commencement of any work. 4. This drawing is to be read in conjunction with all relevant engineers

Proposed Residential Dwelling 47 Tudor Manor Gardens Watford

for Ms. L. Swaby Drawing Title Building Regulations SE-2033

Α1 Dwg No. 1100 Revision PP0 1

Checked by

October

Site Plan

Swann Edwards Architecture Limited ©