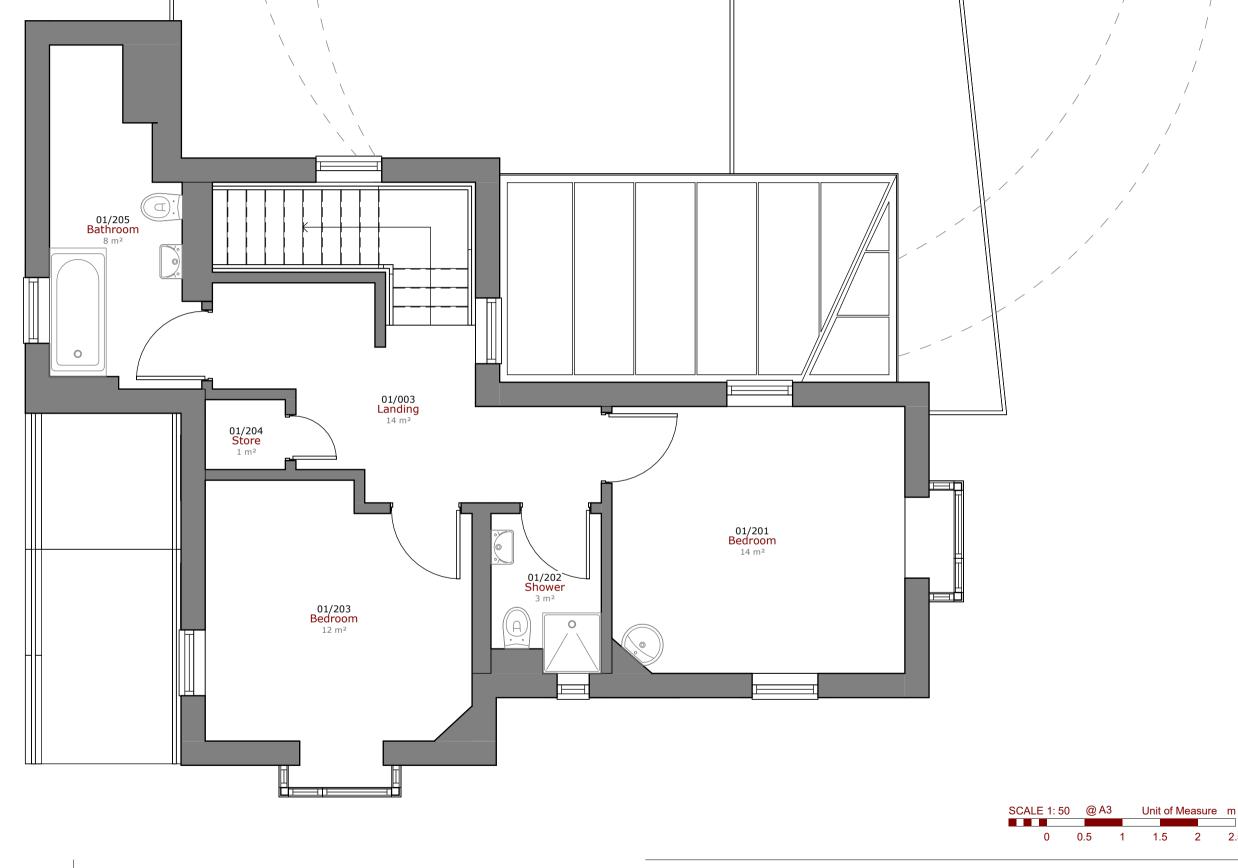

SHWILKINSOI

CLIENT

IRIS CARE GROUP

PROJECT NUMBER DRAWING SCALE:

23772

1:50 @ A3

DRAWING NUMBER / TITLE

**004** Existing - First Floor