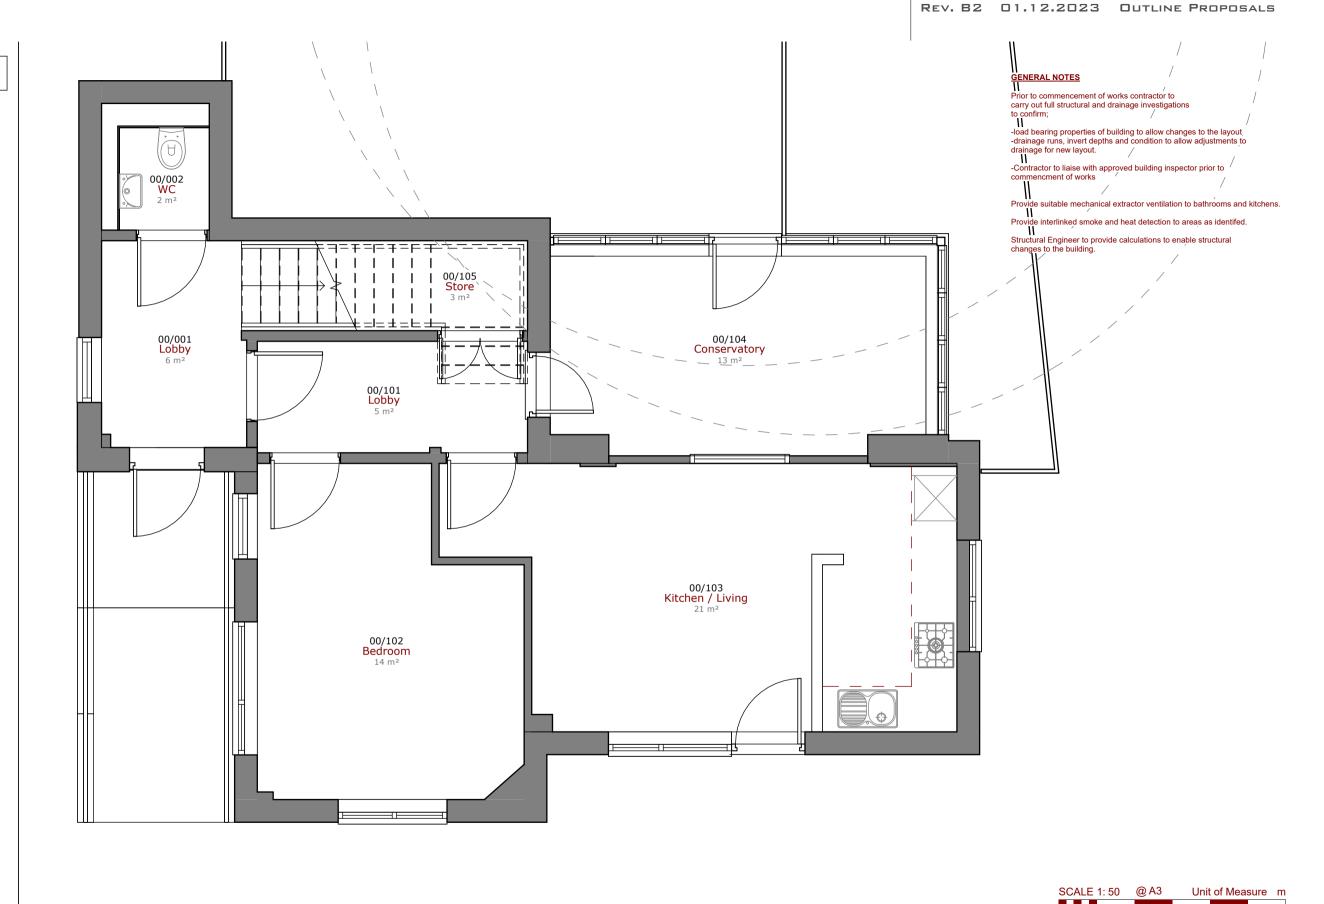

Chartered Practice

CLIENT

IRIS CARE GROUP

PROJECT NUMBER DRAWING SCALE:

23772 1:50 @ A3 DRAWING NUMBER / TITLE

003 Existing - Ground Floor

PINETREE COURT, CARDIFF

WEBSITE: www.shwilkinson.co.uk

SCOTT@SHWILKINSON.CO.UK EMAIL:

01942 538 533 TEL: 07809 373 066 Мов:

ADDRESS: 6 DALE LEE,

WESTHOUGHTON,

BOLTON,

BL6 6BW

NOTES: DO NOT SCALE, USE FIGURED DIMENSIONS ONLY. ALL DIMENSIONS TO BE VERIFIED ON SITE. PRIOR TO THE COMMENCEMENT OF ANY WORK OR THE PRODUCTION OF ANY SHOP DRAWING. ALL DISCREPANCIES TO BE REPORTED TO THE ARCHITECT. © COPYRIGHT IN THIS DRAWING IS VESTED IN SHWILKINSON ARCHITECTS LIMITED.