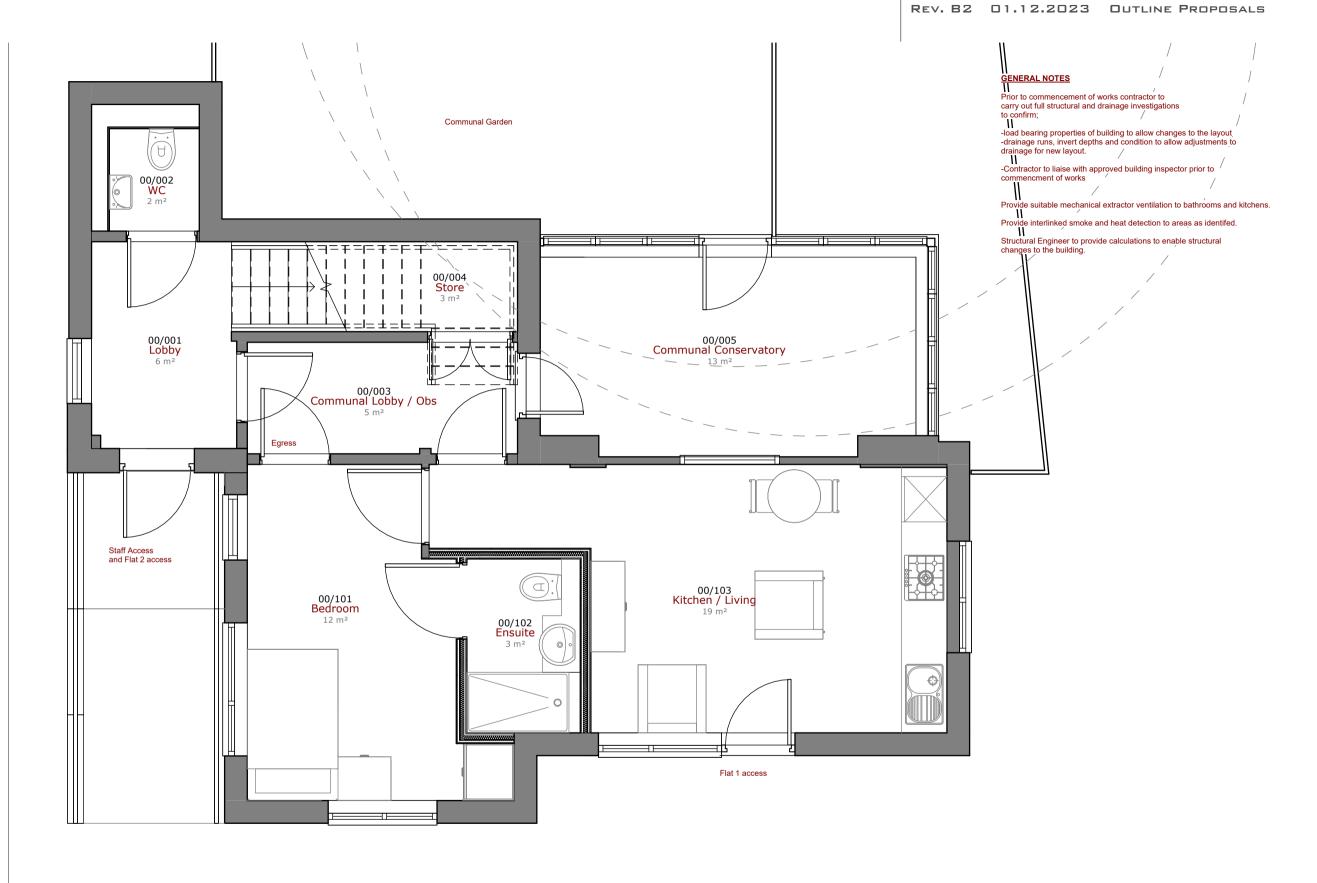

RIBA WANT

CLIENT

IRIS CARE GROUP

PROJECT NUMBER DRAWING SCALE:

**23772** 1:50 @ A3

DRAWING NUMBER / TITLE

103 GA - GROUND FLOOR

PROJECT

PINETREE COURT, CARDIFF

WEBSITE: WWW.SHWILKINSON.CO.UK

EMAIL: SCOTT@SHWILKINSON.CO.UK

TEL: 01942 538 533 Mos: 07809 373 066 ADDRESS: 6 DALE LEE,

SCALE 1: 50 @ A3

WESTHOUGHTON,

Unit of Measure m

BOLTON,