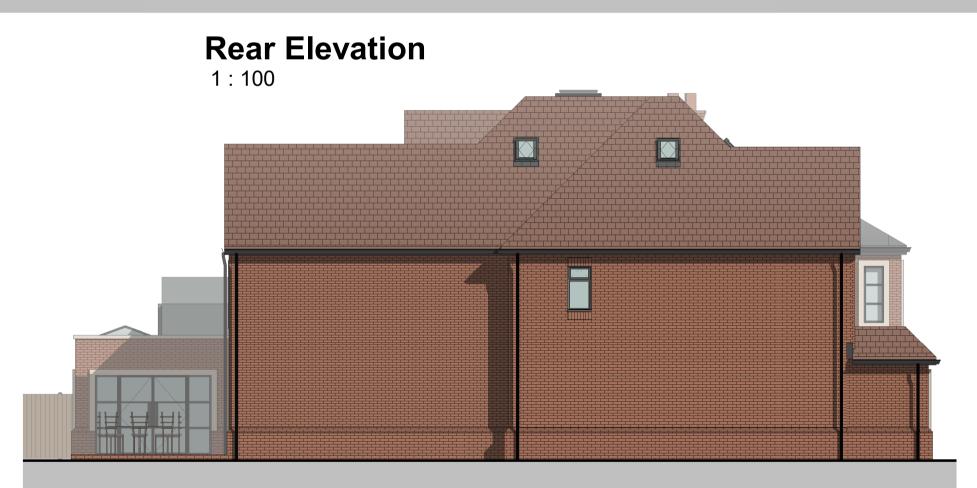

#### Front Elevation / Street Scene 1:100





## **Side Elevation** 1:100



# Flank Elevation





### 1:200

- Contractors must check all dimensions on site, Architect to be notified of any discrepancies in figured dimensions.
  No part of this drawing should be reproduced in any manner without written permission of MP Architects except for the use it was created for.



| G    | MP    | Amended to clients comments   | 26/10/2023 |
|------|-------|-------------------------------|------------|
| F    | MP    | Amended to clients comments   | 19/10/2023 |
| Е    | TW    | Amended to clients comments   | 26/09/2022 |
| D    | TW    | Amended to designers comments | 30/08/2022 |
| Rev. | Drawn | Description                   | Date       |

#### MP CHARTERED ARCHITECTS Architects and Designers

Great Bansons, Bansons Lane, Ongar, Esse