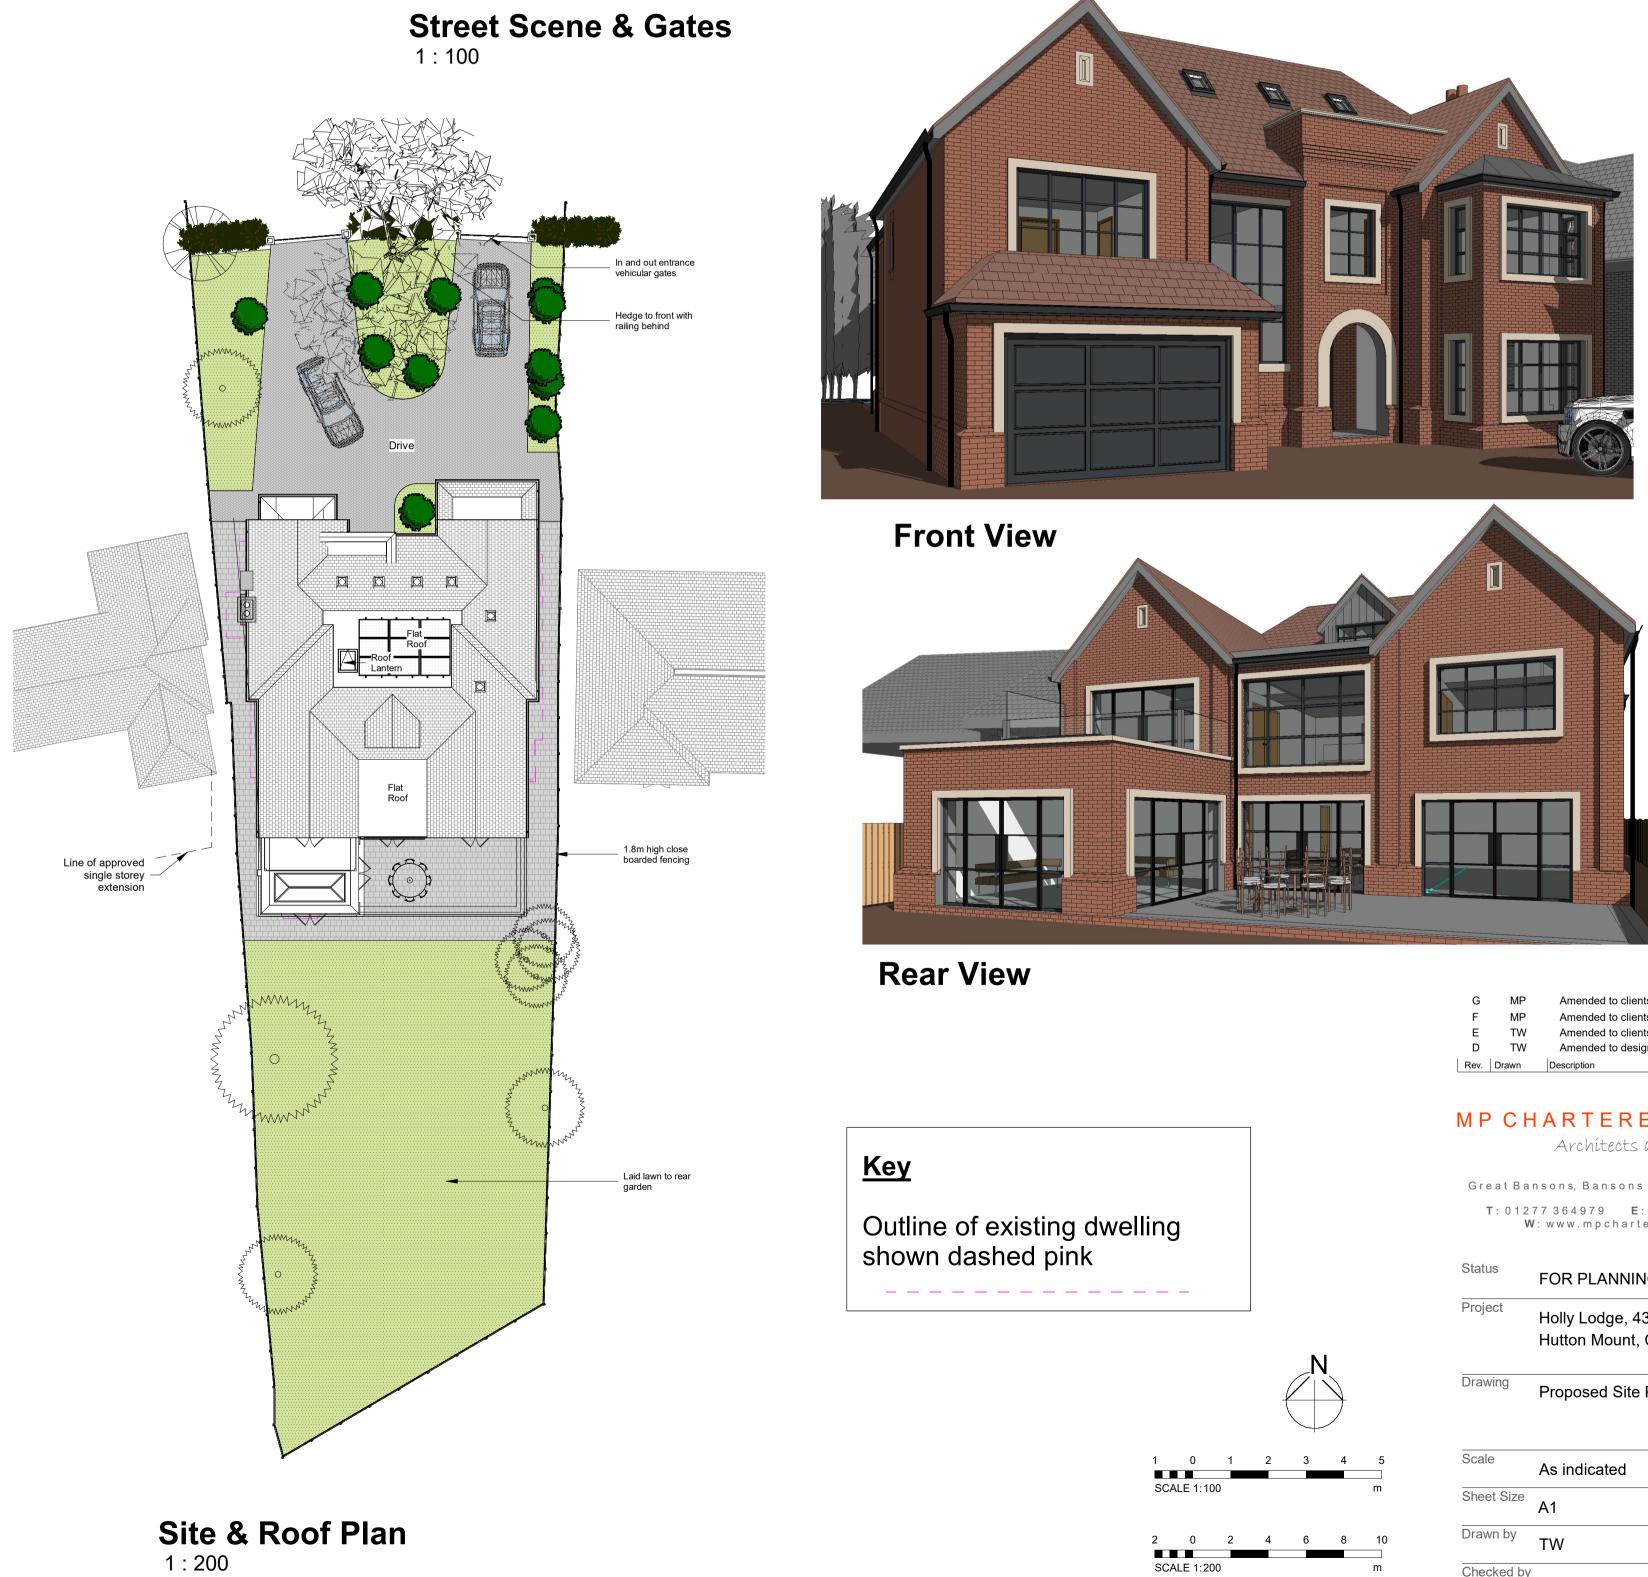

### 1:200

- Contractors must check all dimensions on site, Architect to be notified of any discrepancies in figured dimensions.
  No part of this drawing should be reproduced in any manner without written permission of MP Architects except for the use it was created for.