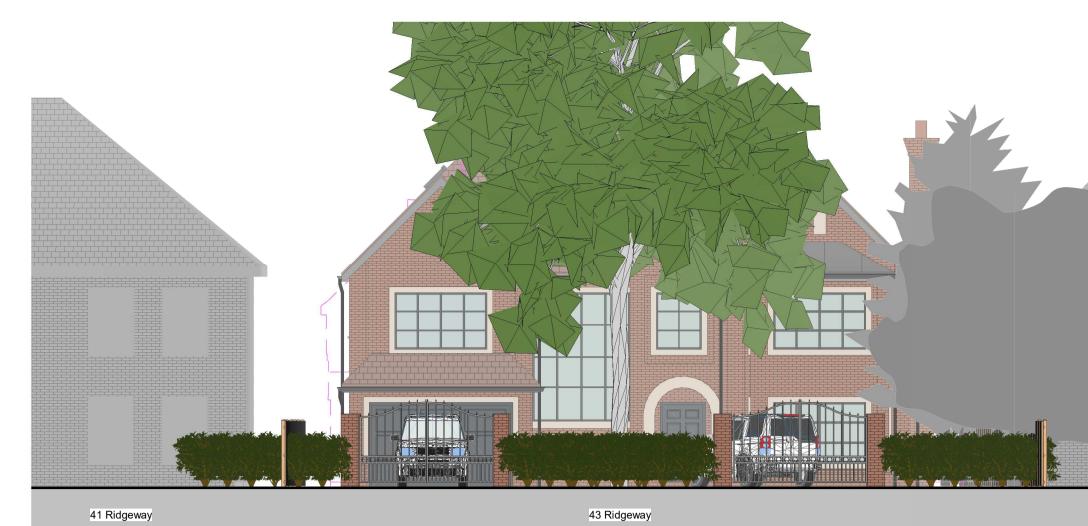

#### Front Elevation / Street Scene 1:100





## **Side Elevation** 1:100



# Flank Elevation





### 1:200

- Contractors must check all dimensions on site, Architect to be notified of any discrepancies in figured dimensions.
  No part of this drawing should be reproduced in any manner without written permission of MP Architects except for the use it was created for.



| G    | MP    | Amended to clients comments   | 26/10/2023 |
|------|-------|-------------------------------|------------|
| F    | MP    | Amended to clients comments   | 19/10/2023 |
| Е    | TW    | Amended to clients comments   | 26/09/2022 |
| D    | TW    | Amended to designers comments | 30/08/2022 |
| Rev. | Drawn | Description                   | Date       |

#### MP CHARTERED ARCHITECTS Architects and Designers

Great Bansons, Bansons Lane, Ongar, Essex, CM5 9AR T:01277364979 E:info@mparchitects.co.uk W