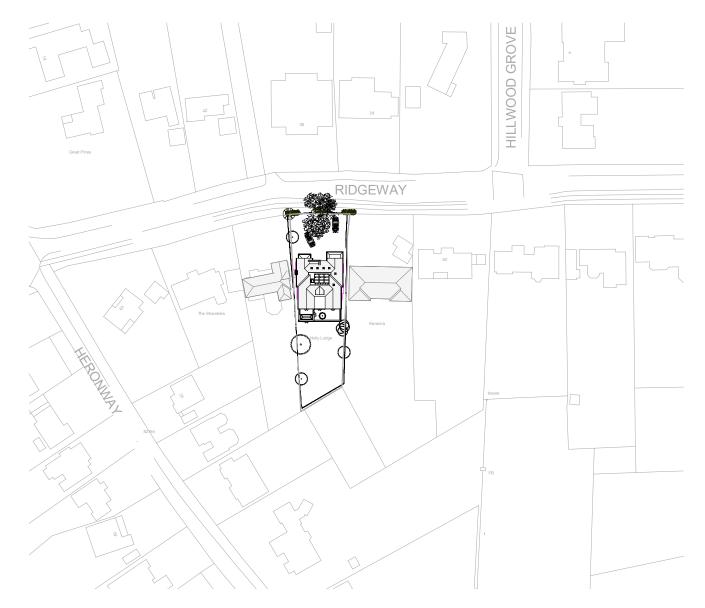

## **Location Plan**

1 : 1250

- This drawing is not to be scaled.
  Contractors must check all dimensions on site, Architect to be notified of any discrepancies in figured dimensions.
  No part of this drawing should be reproduced in any manner without written permission of MP Architects except for the use it was created for.

## MP CHARTERED ARCHITECTS

Architects and Designers

Great Bansons, Bansons Lane, Ongar, Essex, CM5 9AR T:01277364979 E:info@mparchitects.co.uk W:www.mpcharteredarchitects.co.uk

| Status  | FOR PLANNING                                       |
|---------|----------------------------------------------------|
| Project | Holly Lodge, 43 Ridgeway<br>Hutton Mount, CM13 2LJ |
| Drawing | Proposed Location Plan                             |

10 20 30 40 50 

10 0 

SCALE 1:1250

m