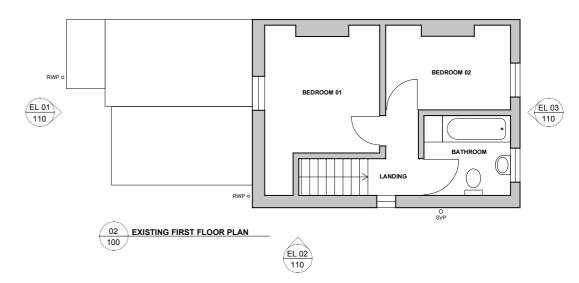

## Revision: Date: Description:

Project: 1 Green Lane, Potter Heigham, Norfolk

Date: Nov 23

Scale: 1:50@A2 / 1:100@A4

Drwg no: 100

Existing Plans

richardbassett architects