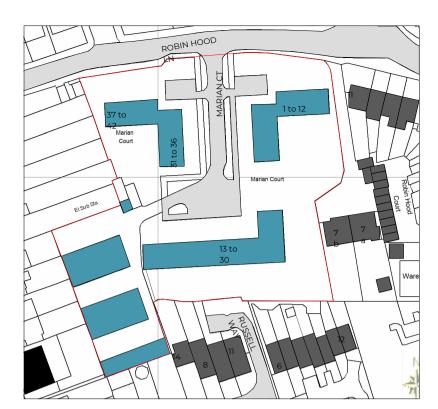

 Dwg No
 Drawn

 002MA-A-01-001
 SB

Drawing Checked Location Plan EA

Scale Issue Date
As indicated @ A3 03.01.2024

Status

Project Address

Marian Court, Robin Hood Lane, Sutton, SM1 2SB

Client