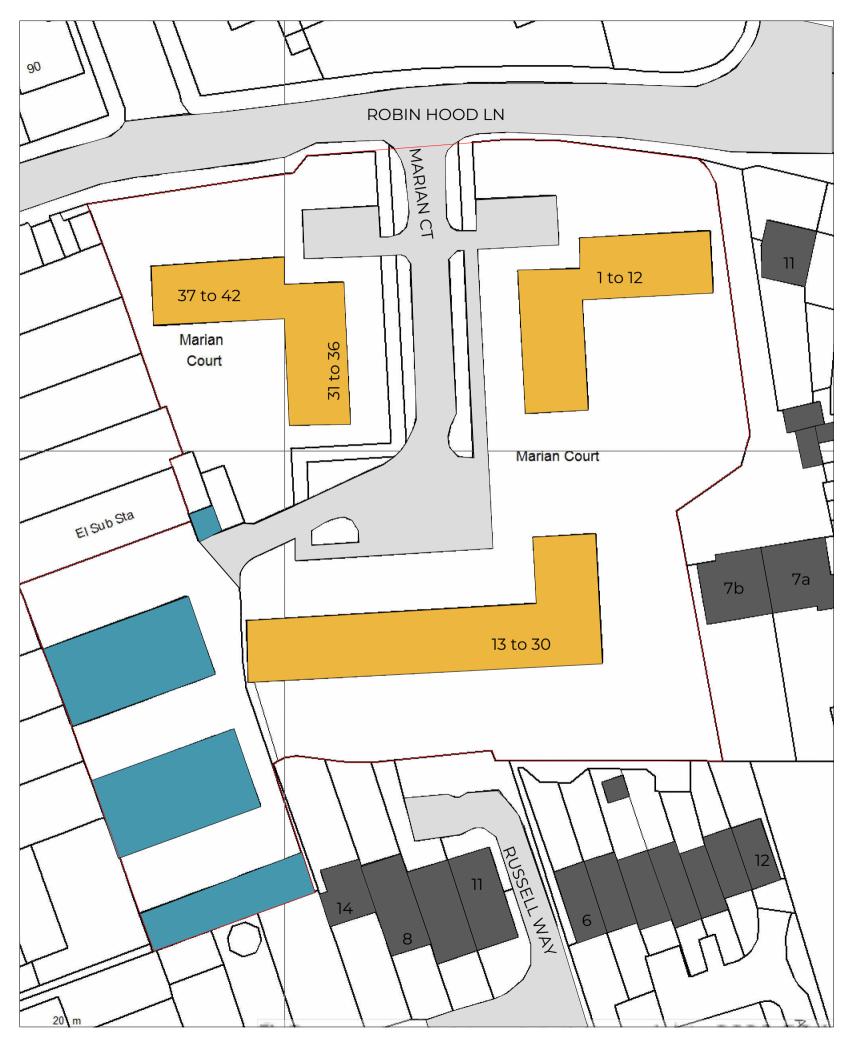

 Dwg No
 Drawn

 002MA-A-01-001
 SB

Drawing Checked Location Plan EA

Scale Issue Date
As indicated @ A3 03.01.2024

Status

Project Address

Marian Court, Robin Hood Lane, Sutton, SM1 2SB

Client