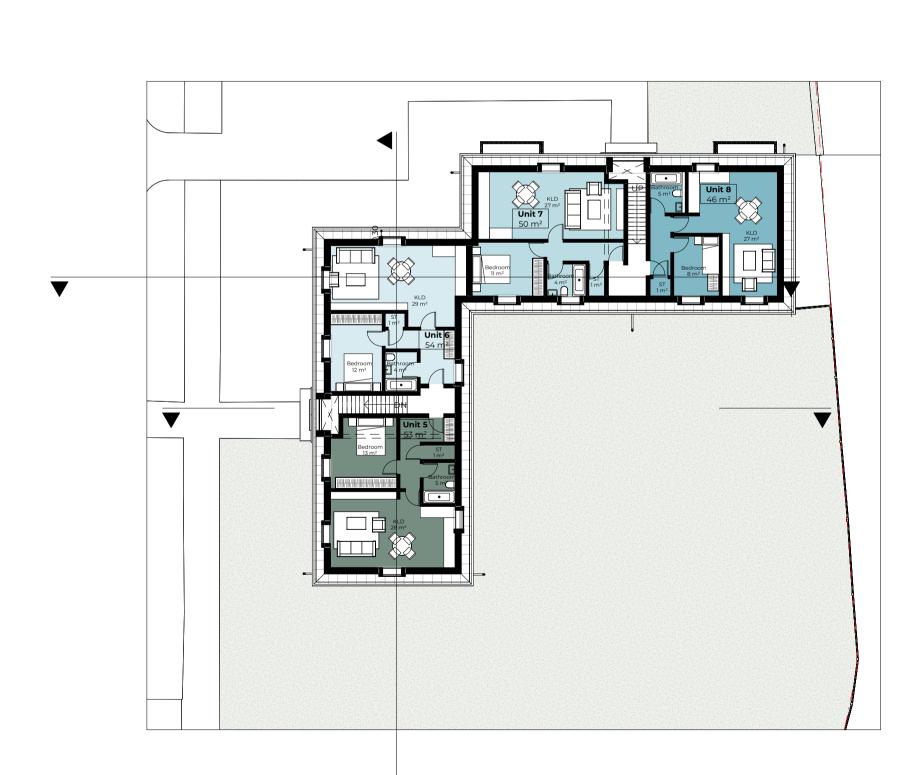

PROPOSED GIA Block B

Area

Name

Type

| Unit 5 | 53 m² | 1B2P |
|--------|-------|------|
| Unit 6 | 54 m² | 1B2P |
| Unit 7 | 50 m² | 1B2P |
| Unit 8 | 46 m² | 1B1P |

 $203 \, m^2$ 

Rev No. Date Description

Drawing Proposed Block B @200