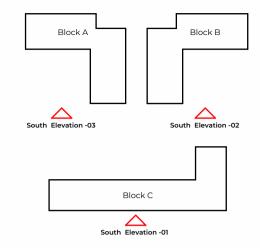

00 - Proposed South Elevation

00 - Proposed South Elevation 3

Rev No. Date Description