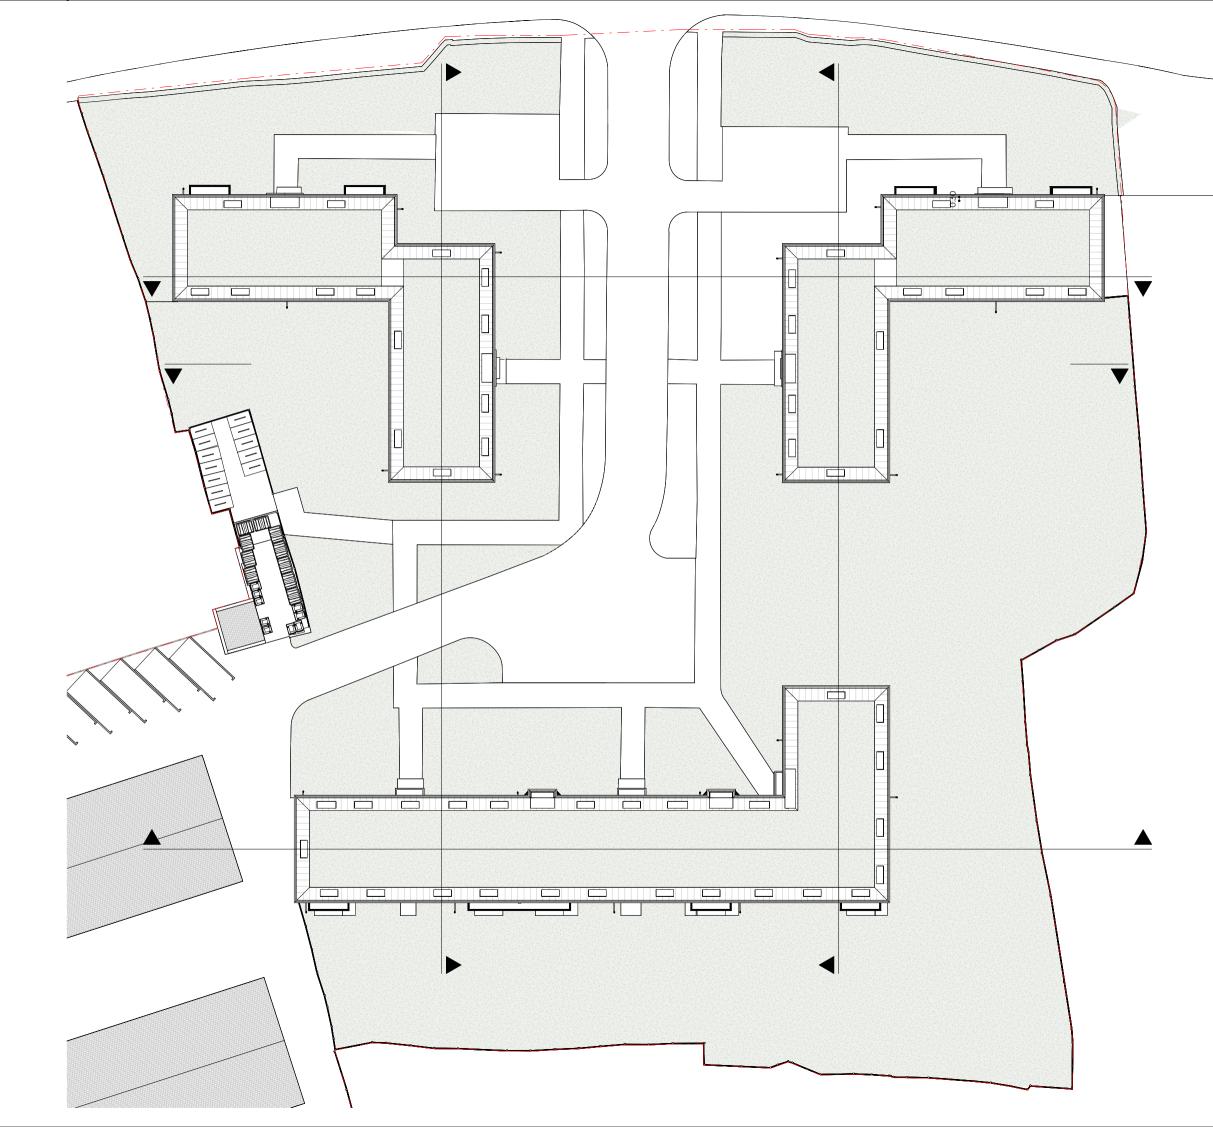

M&D Properties Investment Ltd

Status

For Planning

Dwg No Drawn 002MA-A-03-105 SB Drawing Checked Proposed Roof Plan EA Issue Date Scale 1:300 @ A3 03.01.2024 15m Project Address Marian Court, Robin Hood Lane, Sutton, SM1 2SB