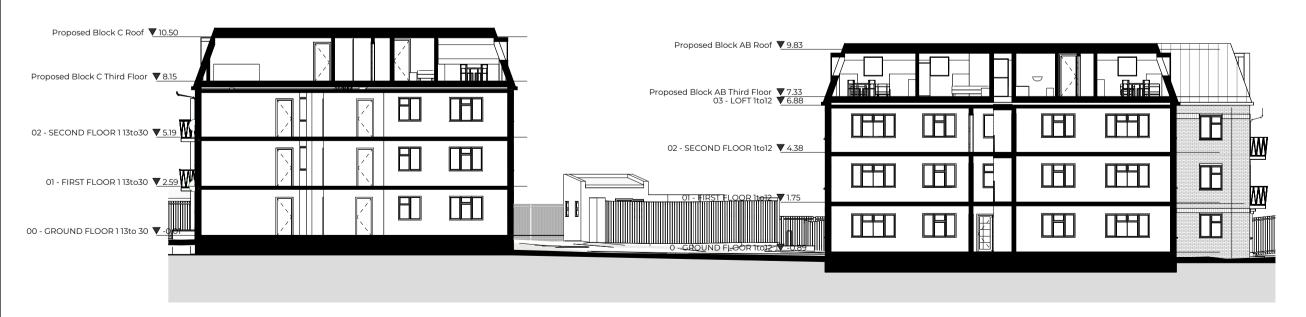

Dwg No Drawn
002MA-A-05-103 SB

Drawing Checked
Proposed Sections\_Building

Date

0 10m

Project Address

Scale

1:200 @ A3

Rev No.

Marian Court, Robin Hood Lane, Sutton, SM1 2SB

Client

M&D Properties Investment Ltd

Status For Planning

Description

Issue Date

03.01.2024

www.weareupp.co.uk info@weareupp.co.uk 0208 202 9996 Atrium, Stables Market, Chalk Farm Road, London, NWI 8AH