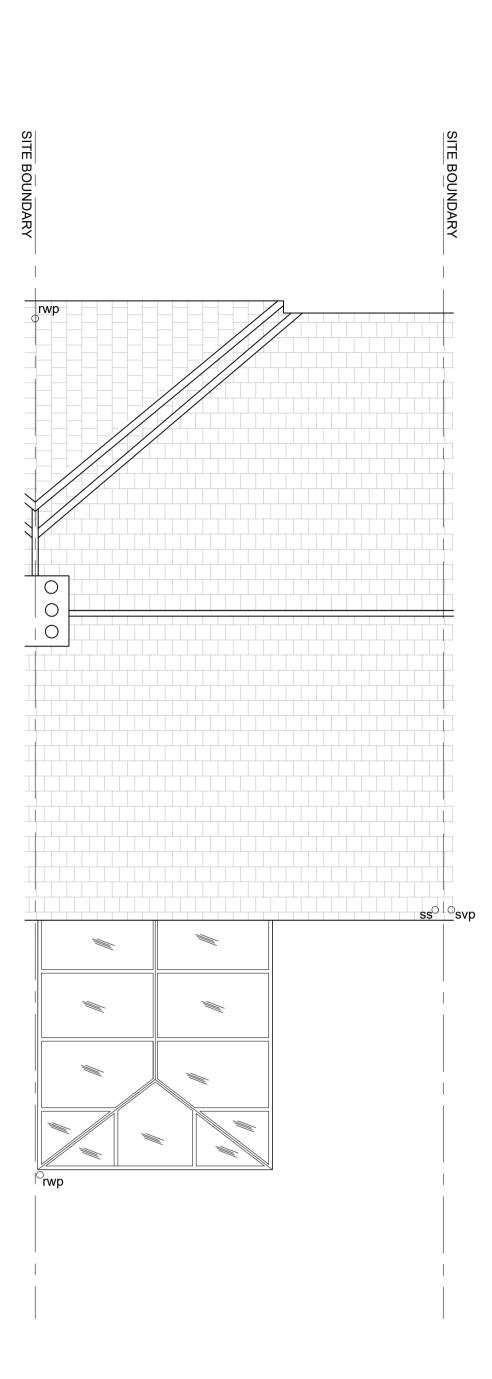

## EXISTING ROOF LAYOUT 1:50@A1

| General Notes:                                     |                                                                                                                                     |           |    |  |  |  |  |  |  |
|----------------------------------------------------|-------------------------------------------------------------------------------------------------------------------------------------|-----------|----|--|--|--|--|--|--|
| 1.                                                 | Any discrepancies between the information given by the planner, and that provided by others, must be referred to                    |           |    |  |  |  |  |  |  |
| 2.                                                 | the planner before the affected works proceed.<br>Dimensions must not be scaled from the planner's                                  |           |    |  |  |  |  |  |  |
|                                                    | drawings unless during the planning stage by                                                                                        | the counc |    |  |  |  |  |  |  |
| 3.                                                 | All dimensions are in millimetres unless noted otherwise.                                                                           |           |    |  |  |  |  |  |  |
| 4.                                                 | Contractor to check ALL dimensions and report and<br>discrepancies asap.                                                            |           |    |  |  |  |  |  |  |
| 5.                                                 | 5                                                                                                                                   |           |    |  |  |  |  |  |  |
|                                                    | confirmation by site measurement before construction proceeds.                                                                      |           |    |  |  |  |  |  |  |
| 6.                                                 | ply with AL                                                                                                                         | L.        |    |  |  |  |  |  |  |
|                                                    | standards required by the relevant trade associations,                                                                              |           |    |  |  |  |  |  |  |
| British Standard Codes of Practice, Manufacturer's |                                                                                                                                     |           |    |  |  |  |  |  |  |
|                                                    | Specifications (BBA Certification, etc).                                                                                            |           |    |  |  |  |  |  |  |
| 7.                                                 | Where applicable, all warranties/insurances should be                                                                               |           |    |  |  |  |  |  |  |
| 8.                                                 | provided to the end client.                                                                                                         |           |    |  |  |  |  |  |  |
| 0.                                                 | <ol> <li>All works are to be carried out in full accordance with any<br/>Structural Engineer's calculations, details and</li> </ol> |           |    |  |  |  |  |  |  |
|                                                    | instructions as and where applicable.                                                                                               |           |    |  |  |  |  |  |  |
|                                                    | 0.Em                                                                                                                                |           |    |  |  |  |  |  |  |
|                                                    | 0.5m                                                                                                                                |           |    |  |  |  |  |  |  |
|                                                    |                                                                                                                                     |           |    |  |  |  |  |  |  |
| 0n                                                 | m 1m 2m 3m 4m                                                                                                                       | 5m 6      | ŝm |  |  |  |  |  |  |
| Scale Bar (1:50)                                   |                                                                                                                                     |           |    |  |  |  |  |  |  |
|                                                    |                                                                                                                                     |           |    |  |  |  |  |  |  |