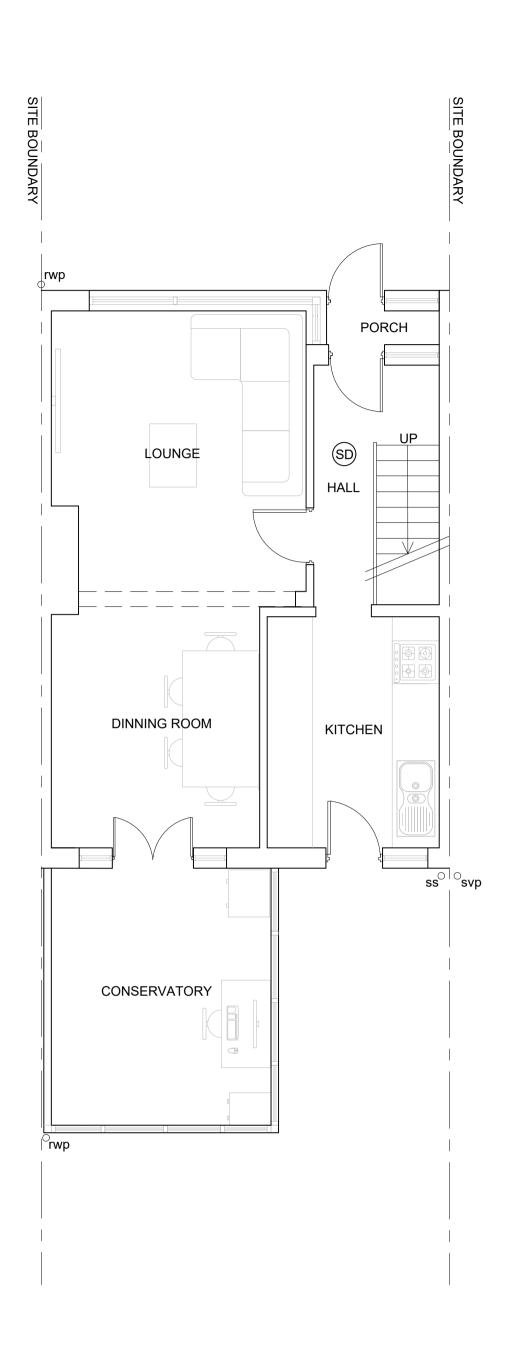

## EXISTING GROUND FLOOR LAYOUT <u>1:50@A1</u>

## EXISTING ROOF LAYOUT 1:50@A1

| General Notes:                                     |                                                                                                                                     |           |    |  |  |  |  |  |  |
|----------------------------------------------------|-------------------------------------------------------------------------------------------------------------------------------------|-----------|----|--|--|--|--|--|--|
| 1.                                                 | Any discrepancies between the information given by the planner, and that provided by others, must be referred to                    |           |    |  |  |  |  |  |  |
| 2.