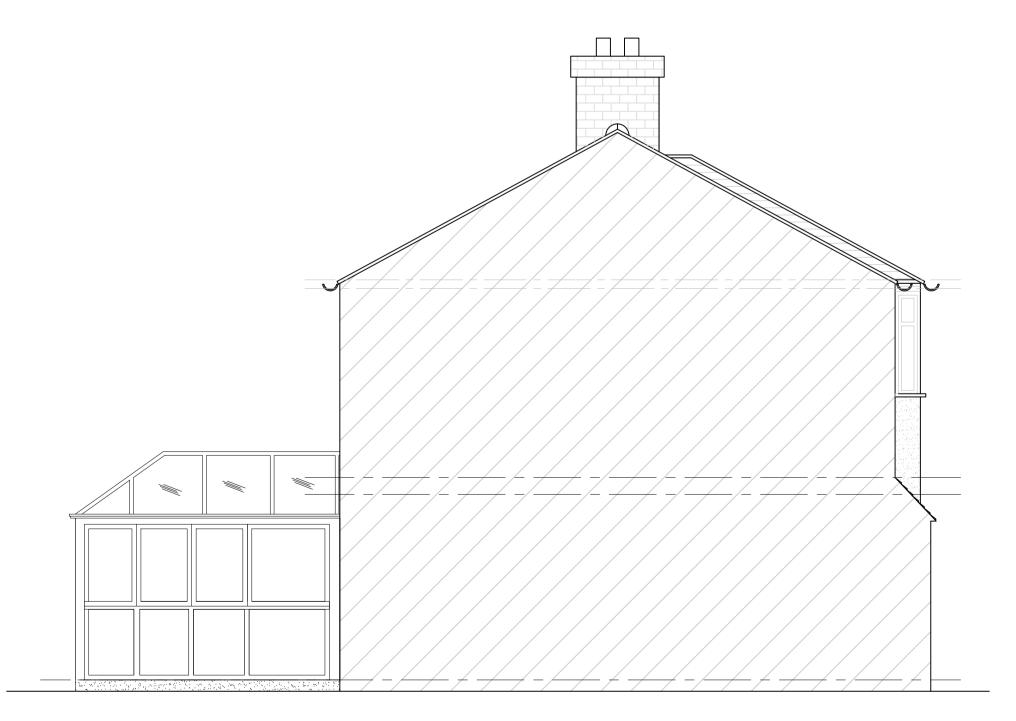

## EXISTING SIDE (SOUTH) ELEVATION <u>1:50@A1</u>

EXISTING SIDE (NORTH) ELEVATION 1:50@A1

| General Notes:                                           |                                                                                                                  |    |     |     |     |      |  |  |  |  |  |
|----------------------------------------------------------|------------------------------------------------------------------------------------------------------------------|----|-----|-----|-----|------|--|--|--|--|--|
| 1.                                                       | Any discrepancies between the information given by the planner, and that provided by others, must be referred to |    |     |     |     |      |  |  |  |  |  |
| 2.                                                       | the planner before the affected works proceed.<br>Dimensions must not be scaled from the planner's               |    |     |     |     |      |  |  |  |  |  |
| Z.                                                       | drawings unless di                                                                                               |    |     | •   |     | ;il. |  |  |  |  |  |
| 3.                                                       | All dimensions are in millimetres unless noted otherwise.                                                        |    |     |     |     |      |  |  |  |  |  |
| 4.                                                       | Contractor to check ALL dimensions and report and                                                                |    |     |     |     |      |  |  |  |  |  |
| 5.                                                       | discrepancies asap.                                                                                              |    |     |     |     |      |  |  |  |  |  |
| 5.                                                       | All setting out for main structural elements are subject to confirmation by site measurement before construction |    |     |     |     |      |  |  |  |  |  |
|                                                          | proceeds.                                                                                                        |    |     |     |     |      |  |  |  |  |  |
| 6. All works and materials used are to fully comply with |                                                                                                                  |    |     |     |     |      |  |  |  |  |  |
|                                                          | standards required                                                                                               |    |     |     |     |      |  |  |  |  |  |
| British Standard Codes of Practice, Manufacturer's       |                                                                                                                  |    |     |     |     |      |  |  |  |  |  |
| 7.                                                       | Specifications (BBA Certification, etc).<br>Where applicable, all warranties/insurances should be                |    |     |     |     |      |  |  |  |  |  |
| '.                                                       | provided to the end client.                                                                                      |    |     |     |     |      |  |  |  |  |  |
| 8.                                                       | All works are to be carried out in full accordance with any                                                      |    |     |     |     |      |  |  |  |  |  |
|                                                          | Structural Engineer's calculations, details and                                                                  |    |     |     |     |      |  |  |  |  |  |
|                                                          | instructions as and where applicable.                                                                            |    |     |     |     |      |  |  |  |  |  |
|                                                          | 0.5m                                                                                                             |    |     |     |     |      |  |  |  |  |  |
| 1 1                                                      |                                                                                                                  |    |     |     |     |      |  |  |  |  |  |
|                                                          |                                                                                                                  |    |     |     |     |      |  |  |  |  |  |
| On                                                       | n 1m 2m                                                                                                          | 3r | n 4 | m 5 | m 6 | ŝm   |  |  |  |  |  |
| C                                                        | Scale Bar (1:50)                                                                                                 |    |     |     |     |      |  |  |  |  |  |
| 3                                                        |                                                                                                                  |    |     |     |     |      |  |  |  |  |  |
|                                                          |                                                                                                                  |    |     |     |     |      |  |  |  |  |  |