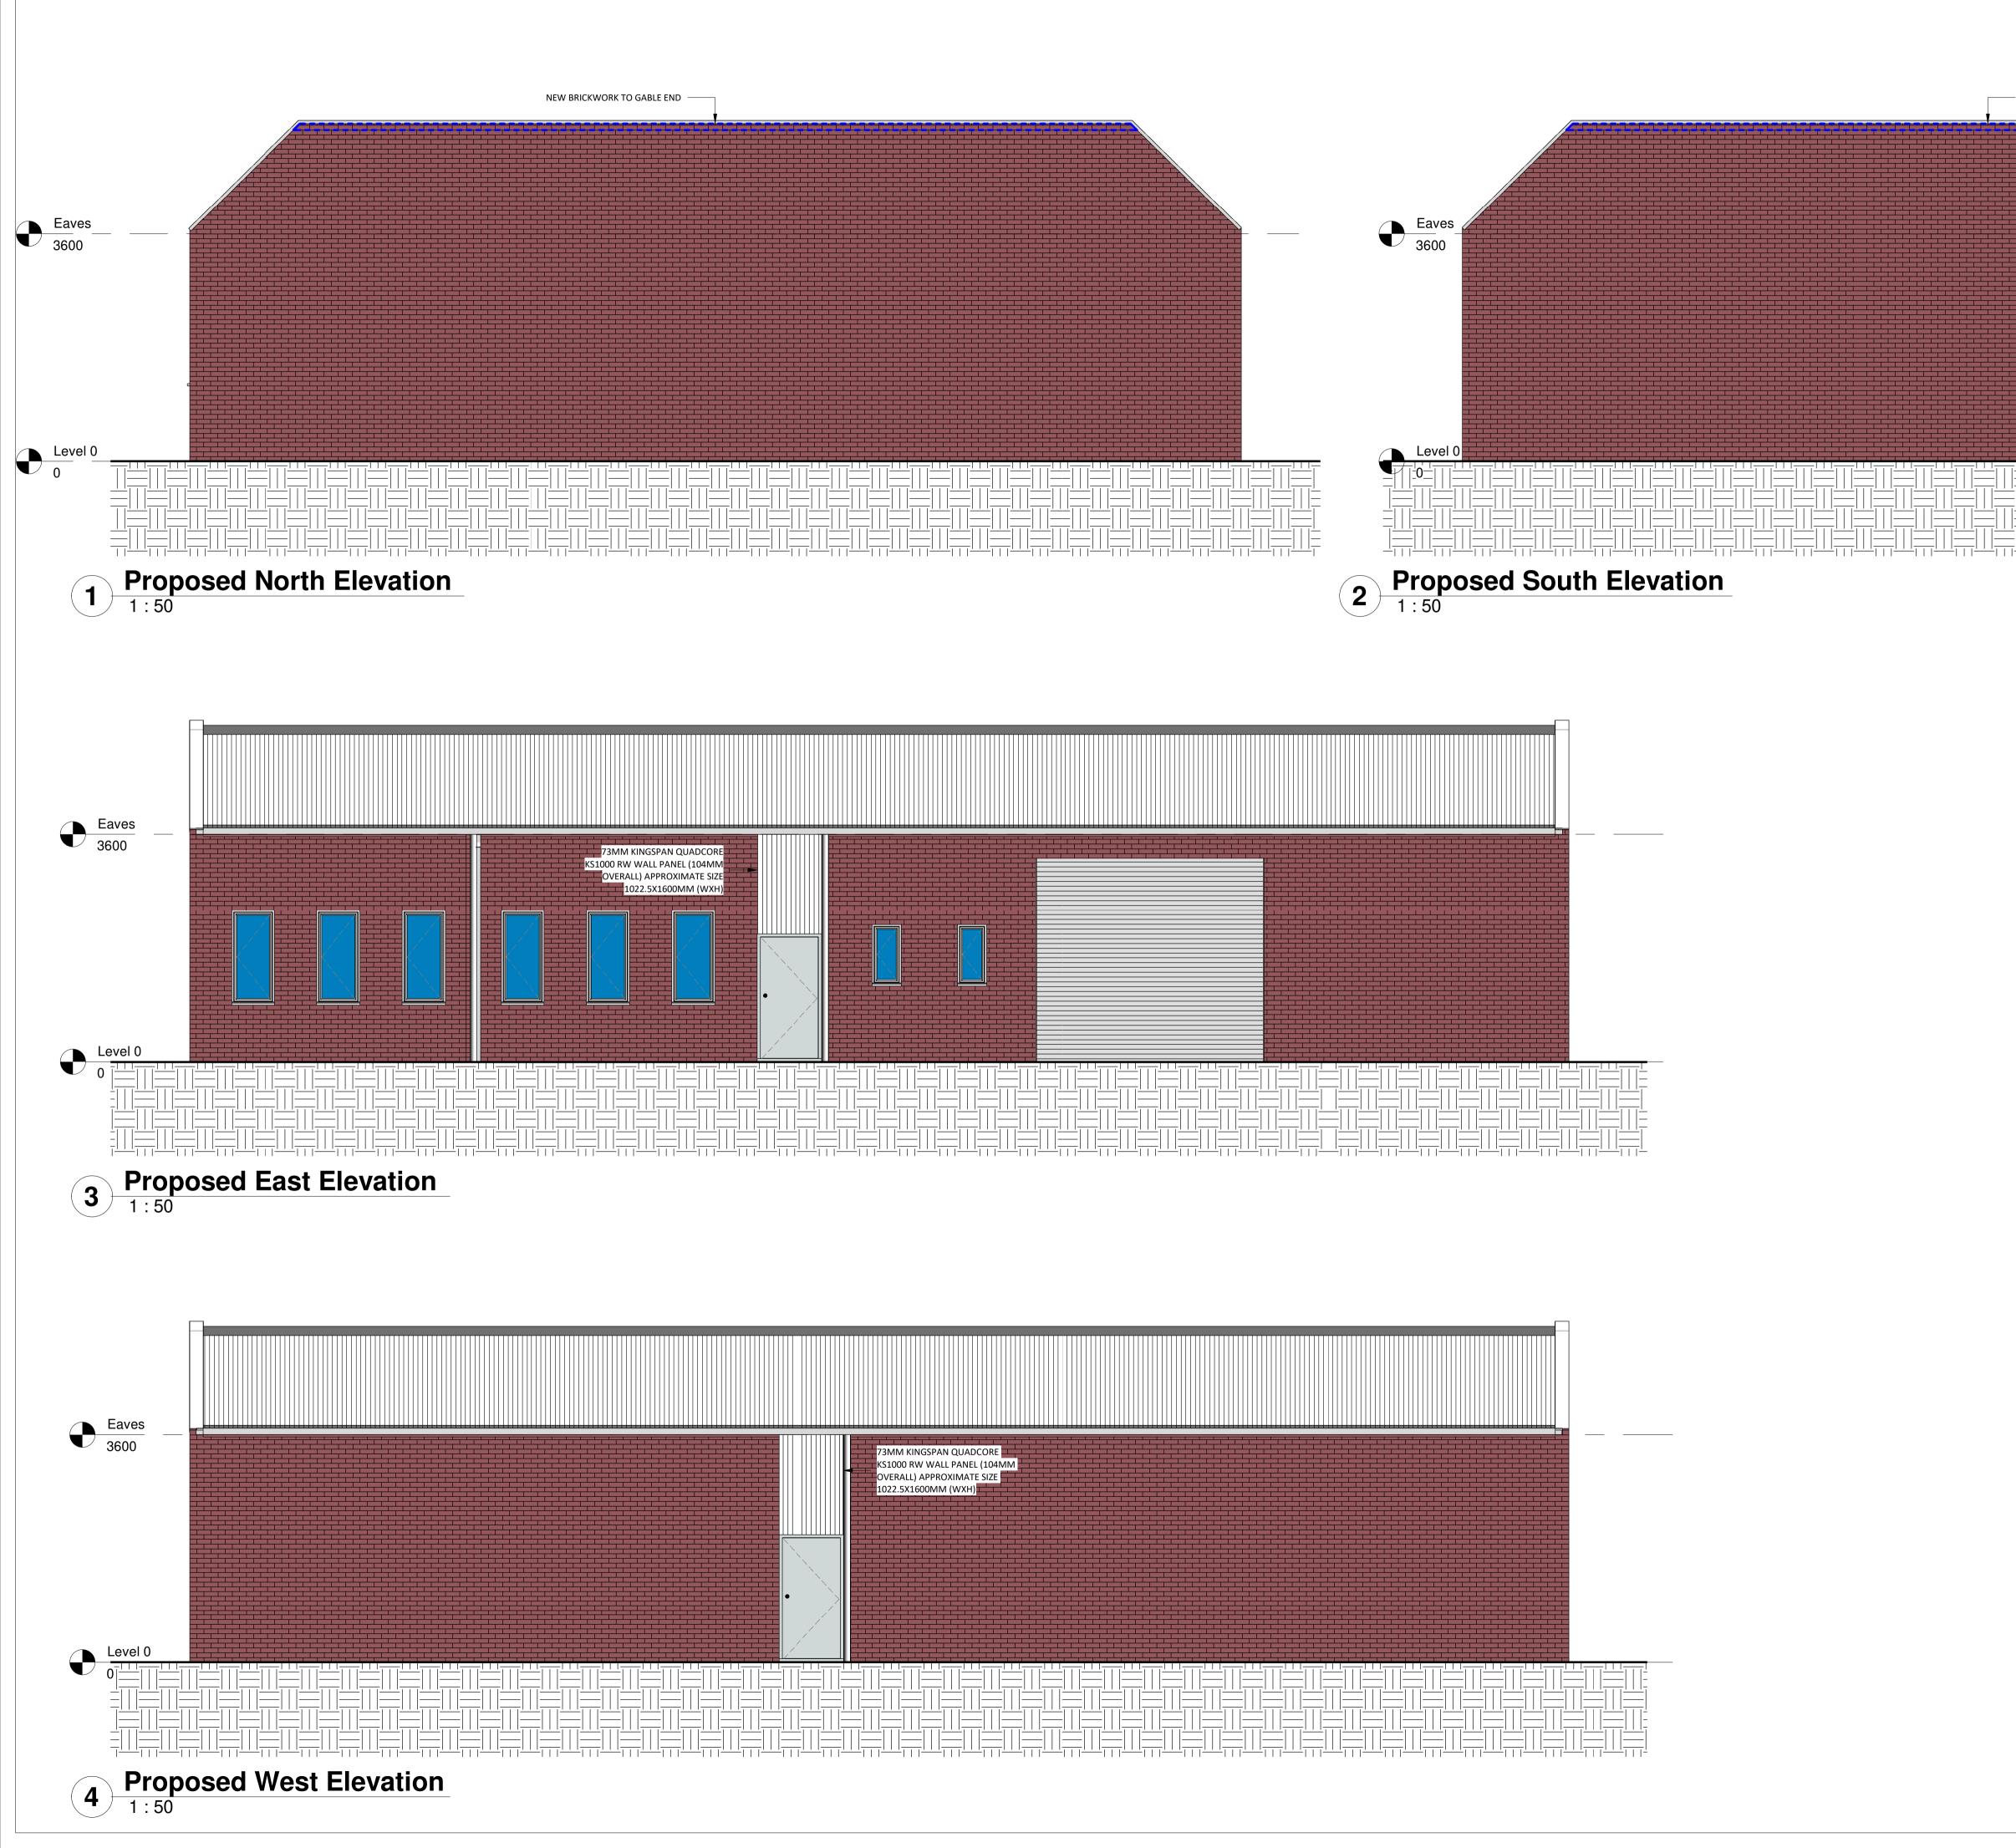

DO NOT SCALE FROM THIS DRAWING. WORK TO FIGURED DIMENSIONS ONLY AND ANY DISCREPENCIES REPORT THEM TO THE ARCHITECT. COPYRIGHT NORTH TYNESIDE COUNCIL NEW BRICKWORK TO GABLE END P01 Planning Submission 08/01/ 24 Date Description **Revision Schedule** North Tyneside Council Design Services The Killingworth Site Block A Station Road Killingworth NE12 6QQ Tel: 0191 643 2232 **North Tyneside Council** Project No. 9 Algernon Industrial Estate Title PROPOSED ELEVATIONS Dwg. Status PRĚLIMINARY Checked Drn. By Checker Author Date Scale 1 : 50 @ A1 Issue Date REV Proj Ref. - Drg. No. P01 23-051 - 201 S:\BDA\PROJECTS 2023\23-051 9 Algernon Industrial Estate Roofing\05 Design\Architectural\23-051-Model.rvt