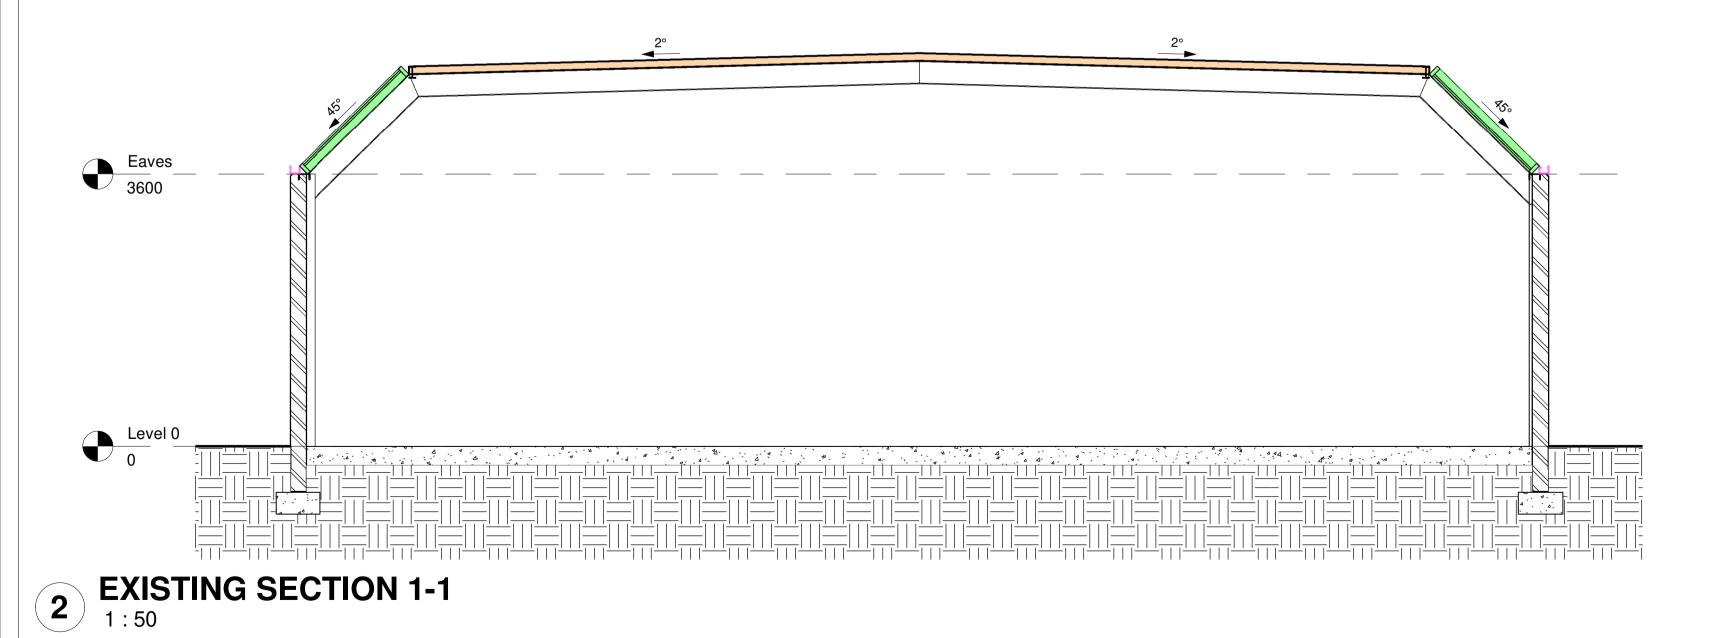

**EXISTING ROOF PLAN** 

DO NOT SCALE FROM THIS DRAWING. WORK TO FIGURED DIMENSIONS ONLY AND ANY DISCREPENCIES REPORT THEM TO THE ARCHITECT. COPYRIGHT NORTH TYNESIDE COUNCIL EXISTING FELT COVERED STRUCTURAL METAL

## **SCHEDULE OF WORKS:**

1. ASBESTOS REFURBISHMENT-DEMOLITION SURVEY TO BE

EXISTING PLYWOOD PANELLING

- COMPLETED PRIOR TO ANY WORKS TAKING PLACE. 2. REMOVE & DISPOSE OF ALL EXISTING PARAPETS, RAINWATER GOODS & FLASHINGS.
- 3. REMOVE & DISPOSE OF EXISTING PATENT GLAZING.
- 4. REMOVE & DISPOSE OF EXISTING FELT COVERING FROM MAIN FLAT ROOF AREA.
- 5. REMOVE EXISTING ROOF UPSTANDS & INTERNAL BOARDING TO OPENINGS.
- 6. FOLLOWING REMOVAL OF ALL ITEMS THE EXISTING BRICKWORK WALLS ARE TO BE INSPECTED FOR SIGNS OF DAMAGE. ANY AREAS OF MISSING POINTING ARE TO BE POINTED UP AS NECESSARY.
- 7. THE EXISTING STEELWORK IS TO BE INSPECTED FOR SIGNS OF CORROSION. ANY AREAS IDENTIFIED ARE TO BE SUITABLY CLEANED DOWN & TREAT WITH AN APPROPRIATE PRIMER IN ACCORDANCE WITH THE STRUCTURAL ENGINEERS SPECIFICATION.
- 8. REMOVE & DISPOSE OF EXISTING PLYWOOD PANELLING ABOVE DOORS. EXISTING SUPPORTING STRUCTURE TO BE INSPECTED FOR SIGNS OF DAMAGE.