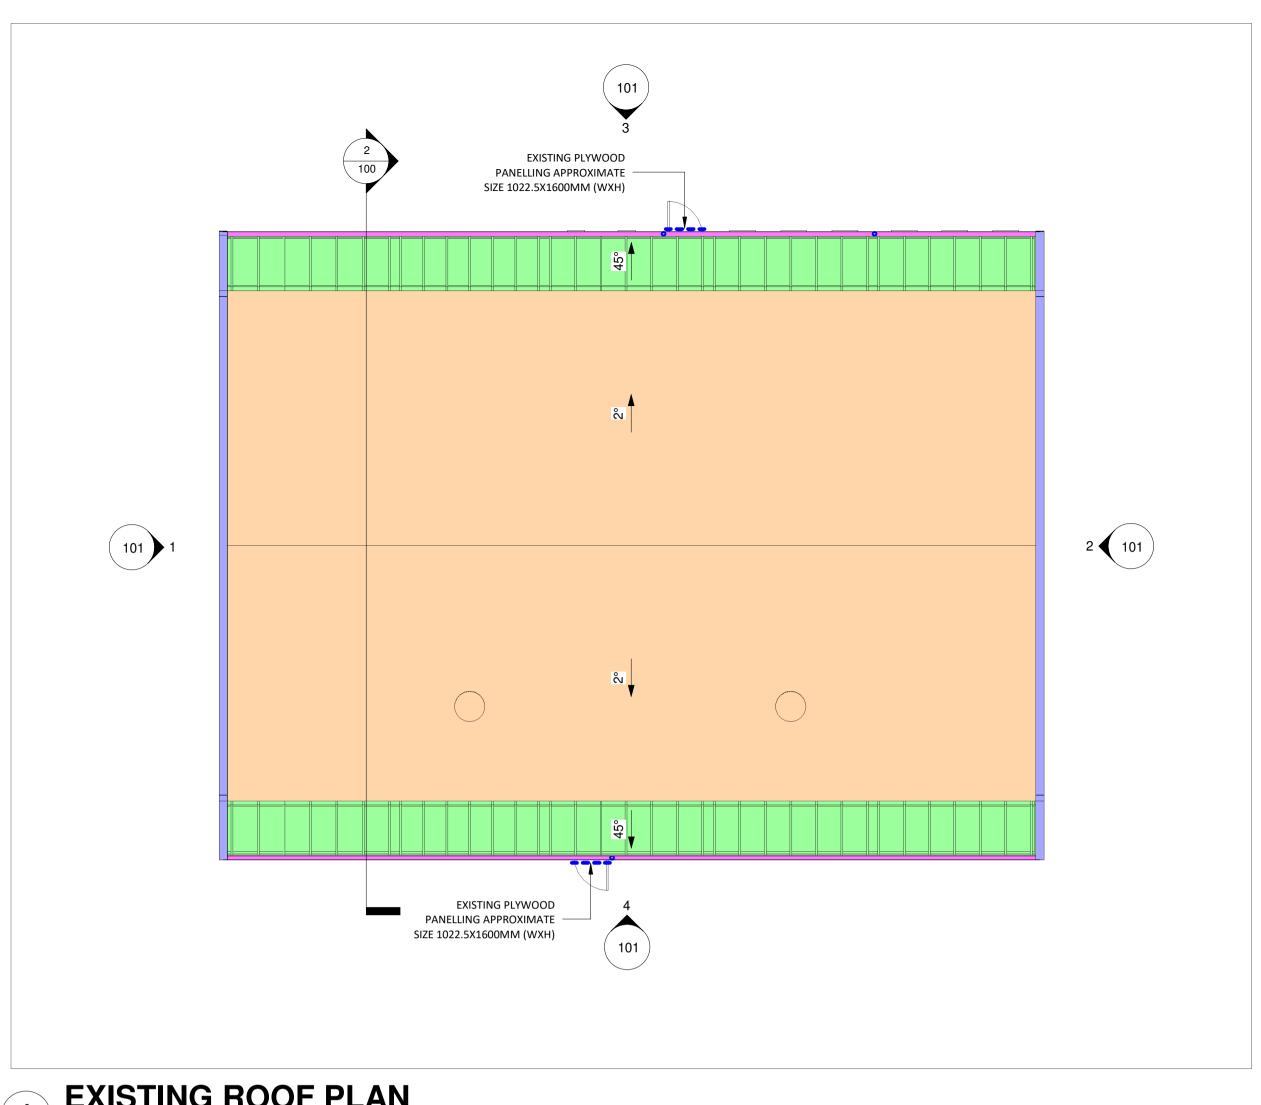

**EXISTING ROOF PLAN** 

DO NOT SCALE FROM THIS DRAWING. WORK TO FIGURED DIMENSIONS ONLY AND ANY DISCREPENCIES REPORT THEM TO THE ARCHITECT. COPYRIGHT NORTH TYNESIDE COUNCIL EXISTING FELT COVERED STRUCTURAL METAL

## **SCHEDULE OF WORKS:**

1. ASBESTOS REFURBISHMENT-DEMOLITION SURVEY TO BE

EXISTING PLYWOOD PANELLING

- COMPLETED PRIOR TO ANY WORKS TAKING PLACE. 2. REMOVE & DISPOSE OF ALL EXISTING PARAPETS, RAINWATER GOODS & FLASHINGS.
- 3. REMOVE & DISPOSE OF EXISTING PATENT GLAZING.
- 4. REMOVE & DISPOSE OF EXISTING FELT COVERING FROM MAIN FLAT ROOF AREA.
- 5. REMOVE EXISTING ROOF UPSTANDS & INTERNAL BOARDING TO OPENINGS.
- 6. FOLLOWING REMOVAL OF ALL ITEMS THE EXISTING BRICKWORK WALLS ARE TO BE INSPECTED FOR SIGNS OF DAMAGE. ANY AREAS OF MISSING POINTING ARE TO BE POINTED UP AS NECESSARY.
- 7. THE EXISTING STEELWORK IS TO BE INSPECTED FOR SIGNS OF CORROSION. ANY AREAS IDENTIFIED ARE TO BE SUITABLY CLEANED DOWN & TREAT WITH AN APPROPRIATE PRIMER IN ACCORDANCE WITH THE STRUCTURAL ENGINEERS SPECIFICATION.
- 8. REMOVE & DISPOSE OF EXISTING PLYWOOD PANELLING ABOVE DOORS. EXISTING SUPPORTING STRUCTURE TO BE INSPECTED FOR SIGNS OF DAMAGE.