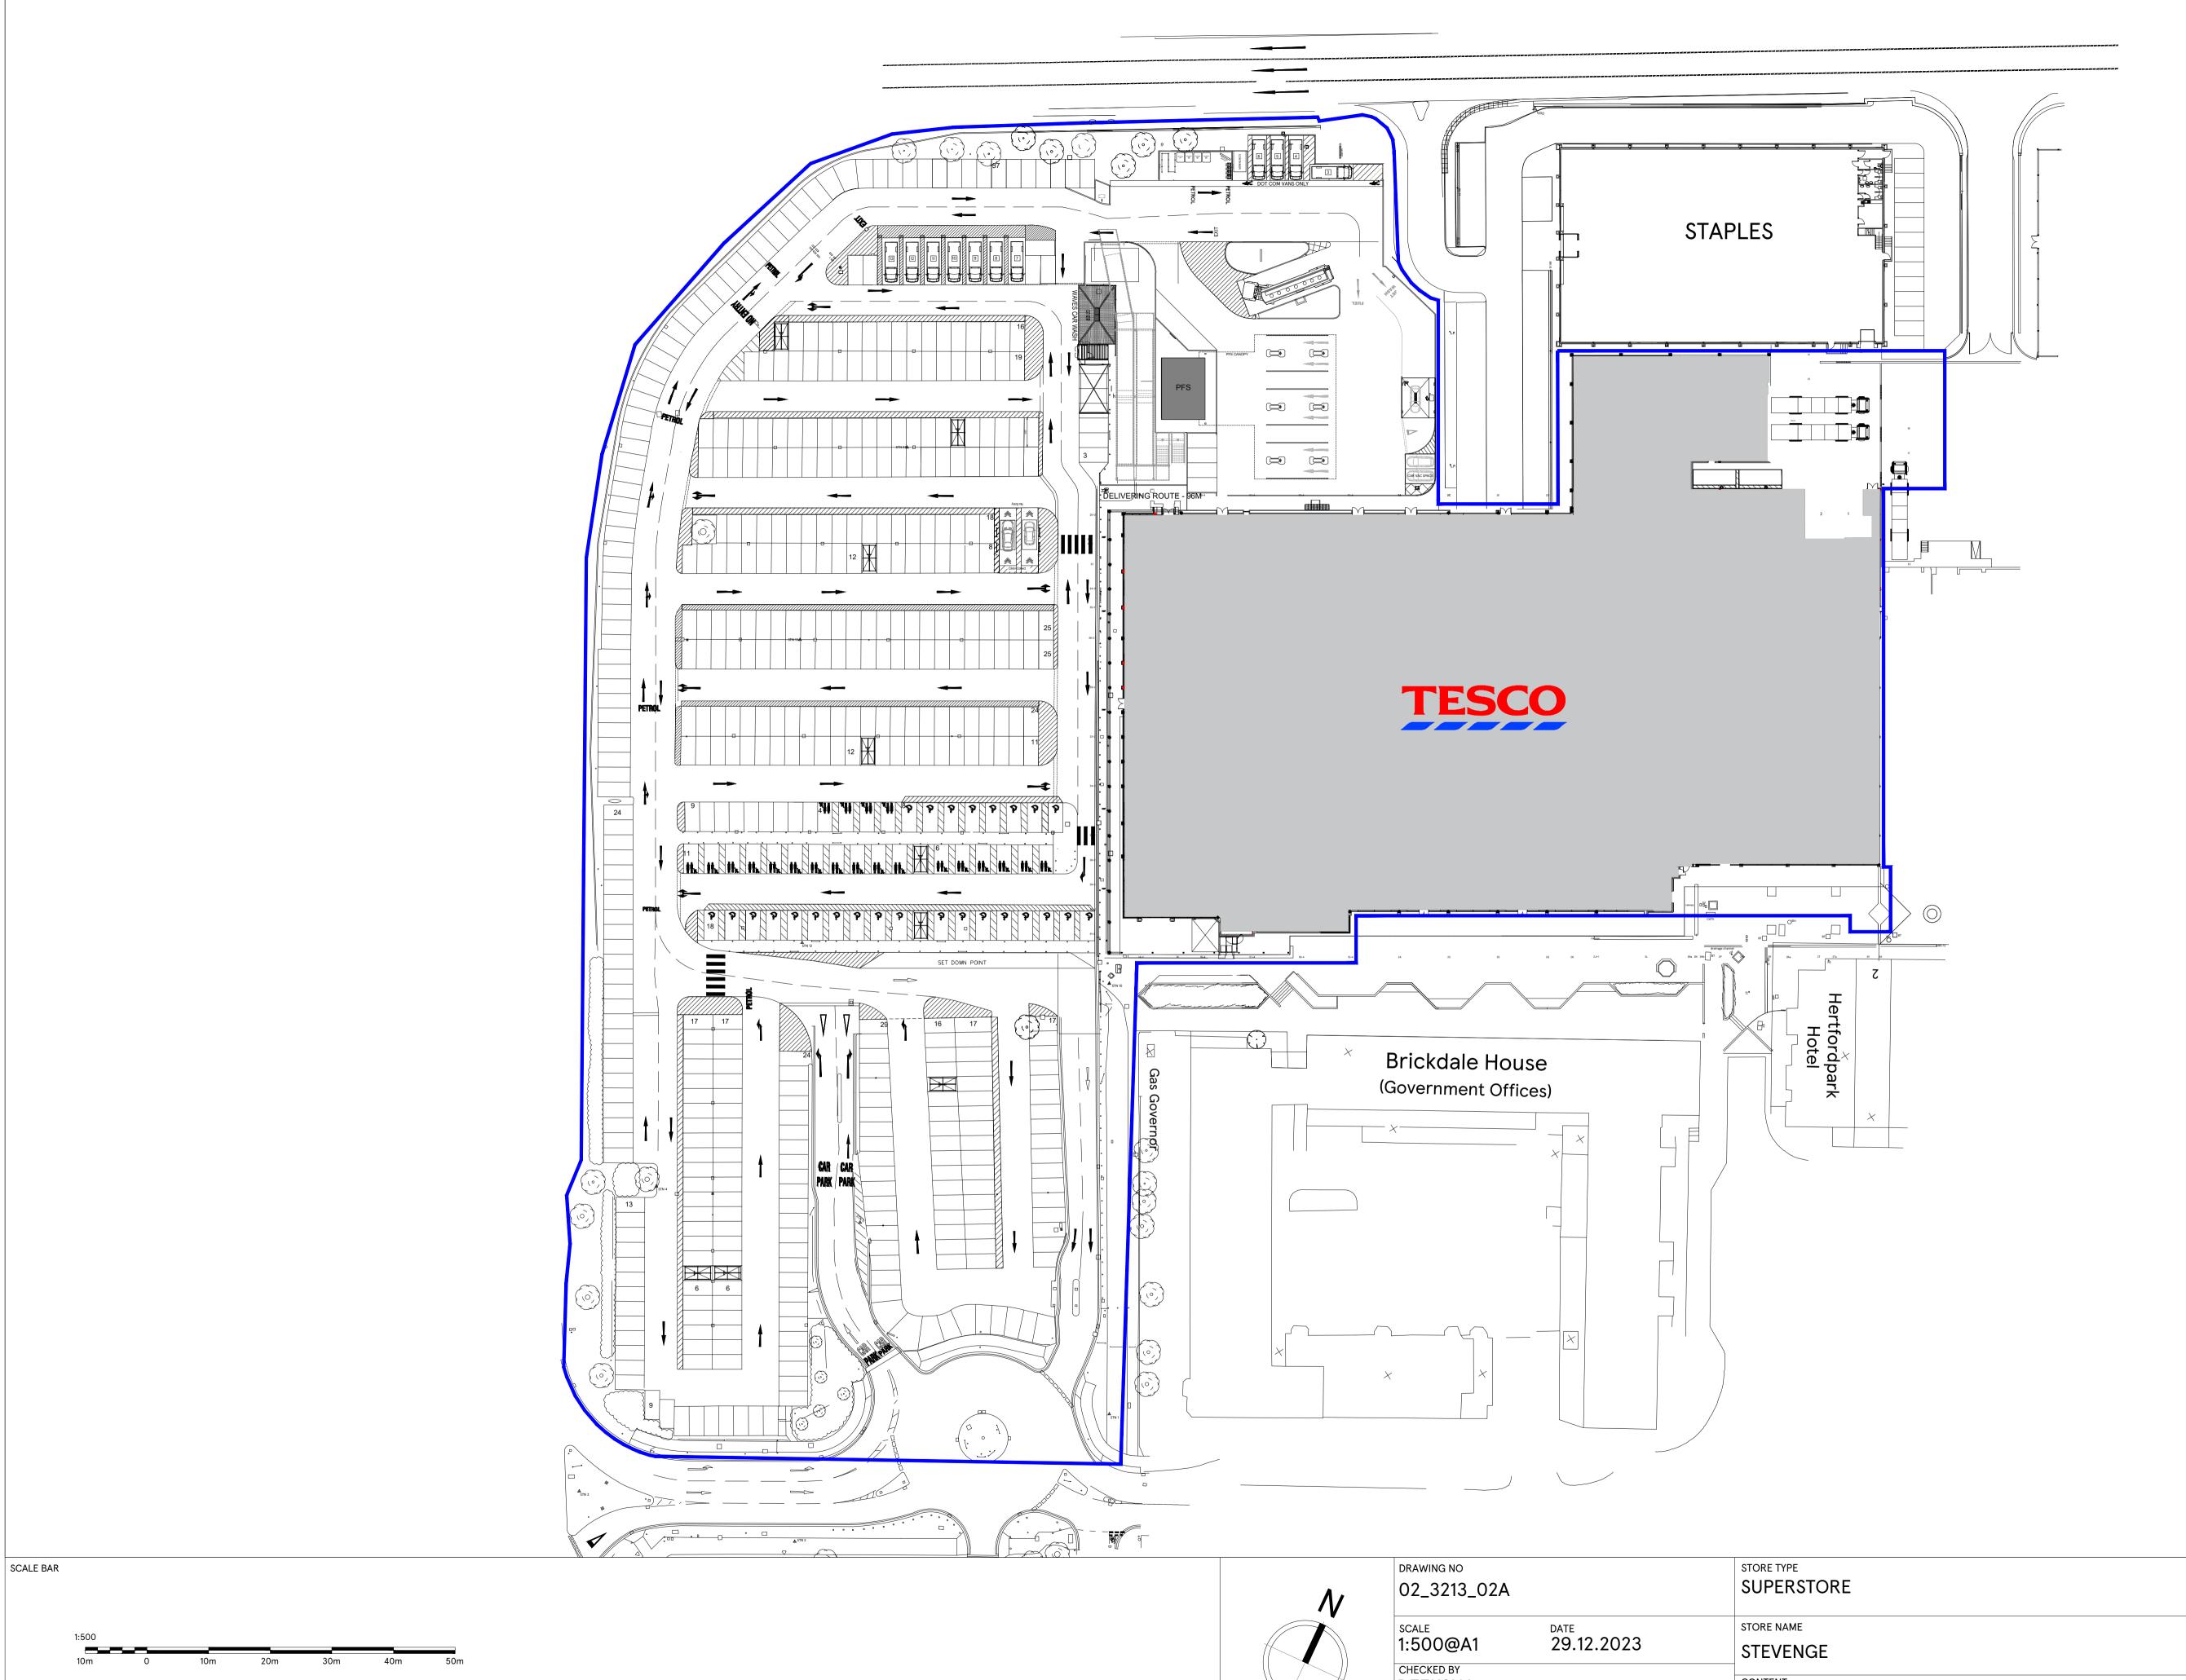

| DRAWING NO 02_3213_02A                            |                 | STORE TYPE SUPERSTORE                 |
|---------------------------------------------------|-----------------|---------------------------------------|
| SCALE 1:500@A1 CHECKED BY DEEKSHA DRAWN BY BAASIL | DATE 29.12.2023 | STEVENGE  CONTENT  EXISTING SITE PLAN |