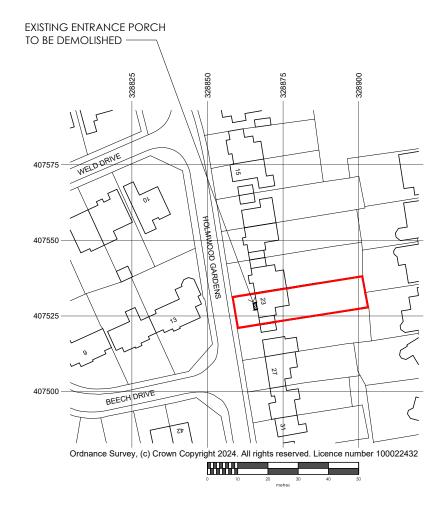

## **LOCATION PLAN**

SHOWING EXISTING DWELLING FOOTPRINT AND PROPOSED DEMOLITIONS (Existing front entrance porch to be demolished hatched in **BLACK**) 1:1250 @ A3

Project Name: 23 Holmwood Gardens, Formby, L37 1NH

Addition of Pitched Roof to Existing Two-storey Side Extension, Erection of Single-Storey Rear/Side Extension and New Front Porch to Existing Dwelling following Demolition of Existing Front Porch

Drawing Title:

Location Plan

1:1250 @ A3 APS AJS Dec 2023 Revision:

tatus: Planning

Drawing No: 1244/B100

This drawing is copyright of **HIGH**LINEARCHITECTUREItd, all rights reserved. No part of this work may be reproduced or transmitted in any form or by any means, whether electronically, mechanically, by photocopying, recording, or otherwise stored in any retrieval system of any nature, without the express consent of **HIGH**LINEARCHITECTUREItd.