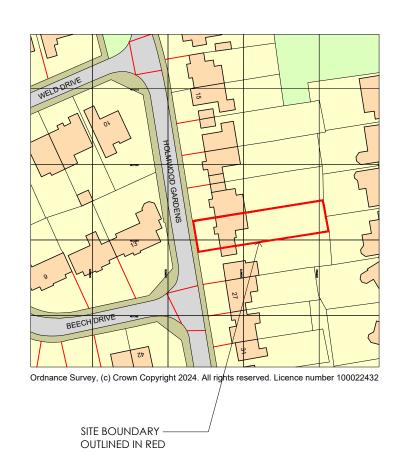

## **LOCATION PLAN**

SHOWING EXISTING DWELLING FOOTPRINT AND PROPOSED DEMOLITIONS (Existing front entrance porch to be demolished hatched in **BLACK**) 1:1250 @ A3

Project Name: 23 Holmwood Gardens, Formby, L37 1NH

Addition of Pitched Roof to Existing Two-storey Side Extension, Erection of Single-Storey Rear/Side Extension and New Front Porch to Existing Dwelling following Demolition of Existing Front Porch

Drawing Title:

Location Plan

1:1250 @ A3 APS AJS Dec 2023 Revision:

tatus: Planning

Drawing No: 1244/B100

This drawing is copyright of **HIGH**LINEARCHITECTUREItd, all rights reserved. No part of this work may be reproduced or transmitted in any form or by any means, whether electronically, mechanically, by photocopying, recording, or otherwise stored in any retrieval system of any nature, without the express consent of **HIGH**LINEARCHITECTUREItd.