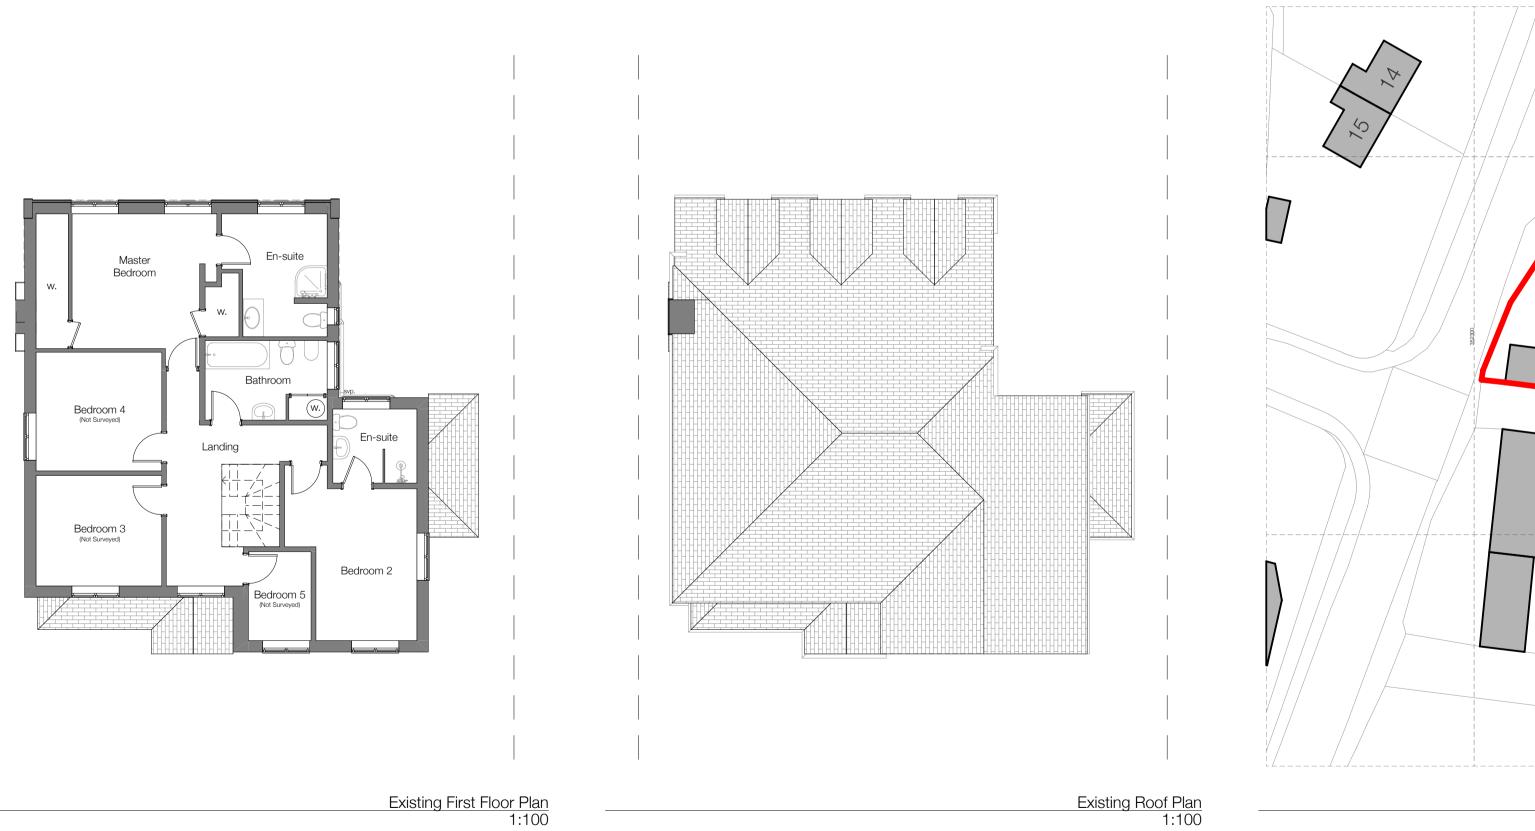

## PLANNING ISSUE

E 17 Hall Farm Barns  $\square$ Location Plan 1:1250

Existing South (Side) Elevation 1:100

Client Mr Ryan McGarry Project Linden House, Shrewsbury Road, Hadnall, SY4 4AG Title Existing Plans and Elevations Drawing No. 2023-19-001