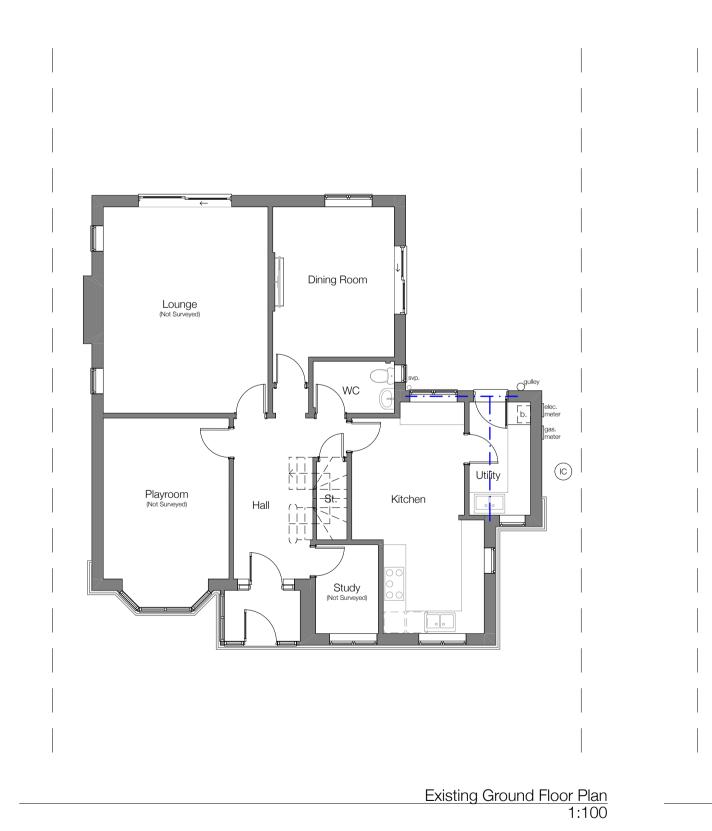

## PLANNING ISSUE

E 17 Hall Farm Barns  $\square$ Location Plan 1:1250

Existing South (Side) Elevation 1:100

Client Mr Ryan McGarry Project Linden House, Shrewsbury Road, Hadnall, SY4 4AG Title Existing Plans and Elevations Drawing No. 2023-19-001