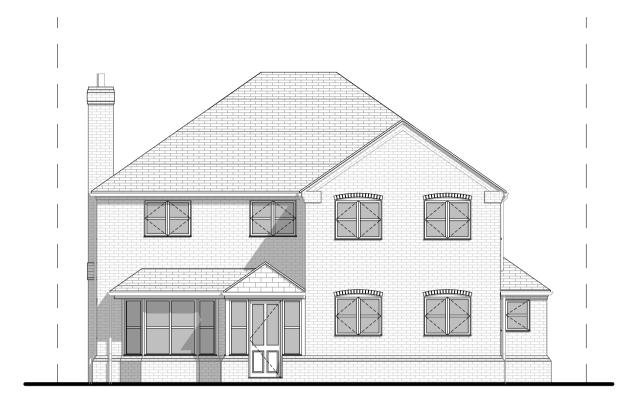

Existing West (Front) Elevation 1:100











Existing East (Rear) Elevation 1:100





## PLANNING ISSUE

E 17 Hall Farm Barns  $\square$ Location Plan 1:1250

Existing South (Side) Elevation 1:100



Client Mr Ryan McGarry Project Linden House, Shrewsbury Road, Hadnall, SY4 4AG Title Existing Plans and Elevations Drawing No. 2023-19-001

Scale: 1:100, 1:500, 1:1250 @ A1 Status: PLANNING ISSUE Date: 10/01/2024 Revision: Drawn: HC

me

 B
 10.01.24
 HC
 OS License No. Added.

 Rev
 A
 Date
 15.11.23
 Issued
 HC
 Description
 Planning Issue.

Lime Architecture Ltd Unit 5, Parkside Court Greenhough Road, Lichfield Staffordshire WS13 7FE Tel: 01889 579777 www.lime-architecture.co.uk email: info@lime-architecture.co.uk