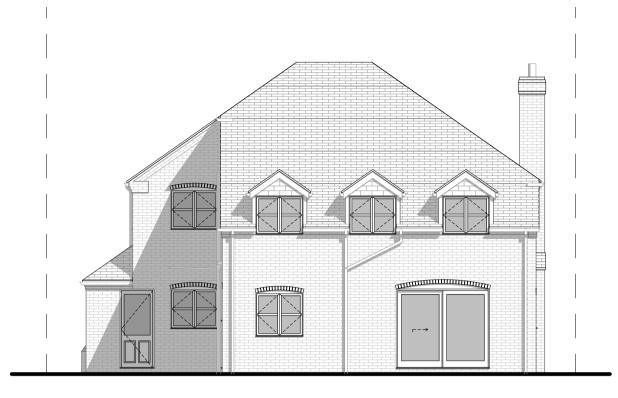

Existing West (Front) Elevation 1:100











Existing East (Rear) Elevation 1:100





## PLANNING ISSUE

E 17 Hall Farm Barns  $\square$ Location Plan 1:1250

Existing South (Side) Elevation 1:100



Client Mr Ryan McGarry Project Linden House, Shrewsbury Road, Hadnall, SY4 4AG Title Existing Plans and Elevations Drawing No. 2023-19-001

Scale: 1:100, 1:500, 1:1250 @ A1 Status: PLANNING ISSUE Date: 10/01/2024 Revision: Drawn: HC

me

 B
 10.01.24
 HC
 OS License No. Added.

 Rev
 A
 Date
 15.11.23
 Issued
 HC
 Description
 Planning Issue.

Lime Architecture Ltd Unit 5, Parkside Court Greenhough Road, Lichfield Staffordshire WS13 7FE Tel: 01889 579777 www.lime-architecture.co.uk email: info@lime-architecture.co.uk