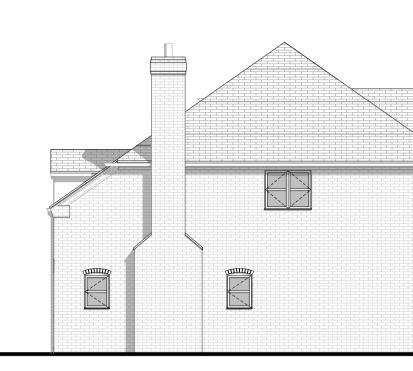

## PLANNING ISSUE

E 17 Hall Farm Barns  $\square$ Location Plan 1:1250

Existing South (Side) Elevation 1:100

Client Mr Ryan McGarry Project Linden House, Shrewsbury Road, Hadnall, SY4 4AG Title Existing Plans and Elevations Drawing No. 2023-19-001