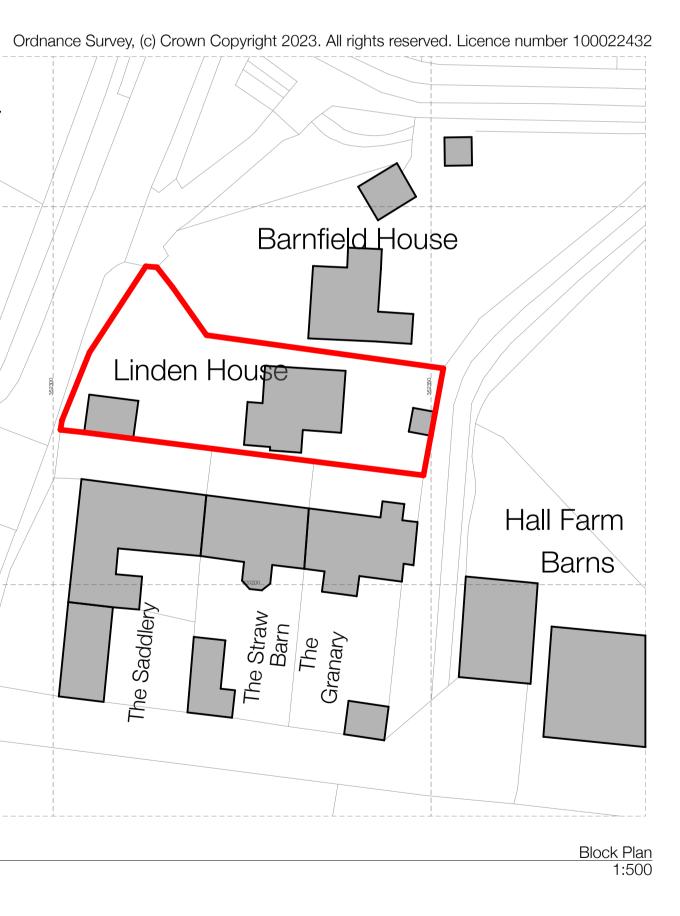

## PLANNING ISSUE

E 17 Hall Farm Barns  $\square$ Location Plan 1:1250

Existing South (Side) Elevation 1:100

Client Mr Ryan McGarry Project Linden House, Shrewsbury Road, Hadnall, SY4 4AG Title Existing Plans and Elevations Drawing No. 2023-19-001

Scale: 1:100, 1:500, 1:1250 @ A1 Status: PLANNING ISSUE Date: 10/01/2024 Revision: Drawn: HC

me

 B
 10.01.24
 HC
 OS License No. Added.

 Rev
 A
 Date
 15.11.23
 Issued
 HC
 Description
 Planning Issue.

Lime Architecture Ltd Unit 5, Parkside Court Greenhough Road, Lichfield Staffordshire WS13 7FE Tel: 01889 579777 www.lime-architecture.co.uk email: info@lime-architecture.co.uk