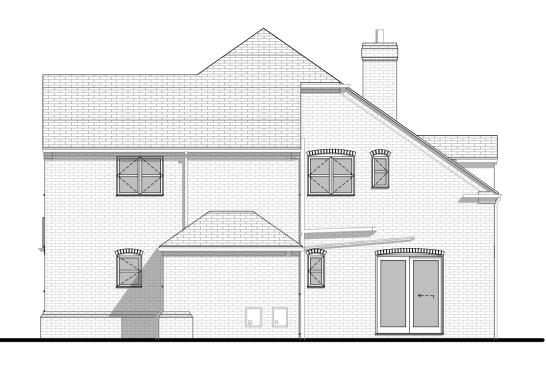

## PLANNING ISSUE

E 17 Hall Farm Barns  $\square$ Location Plan 1:1250

Existing South (Side) Elevation 1:100

Client Mr Ryan McGarry Project Linden House, Shrewsbury Road, Hadnall, SY4 4AG Title Existing Plans and Elevations Drawing No. 2023-19-001