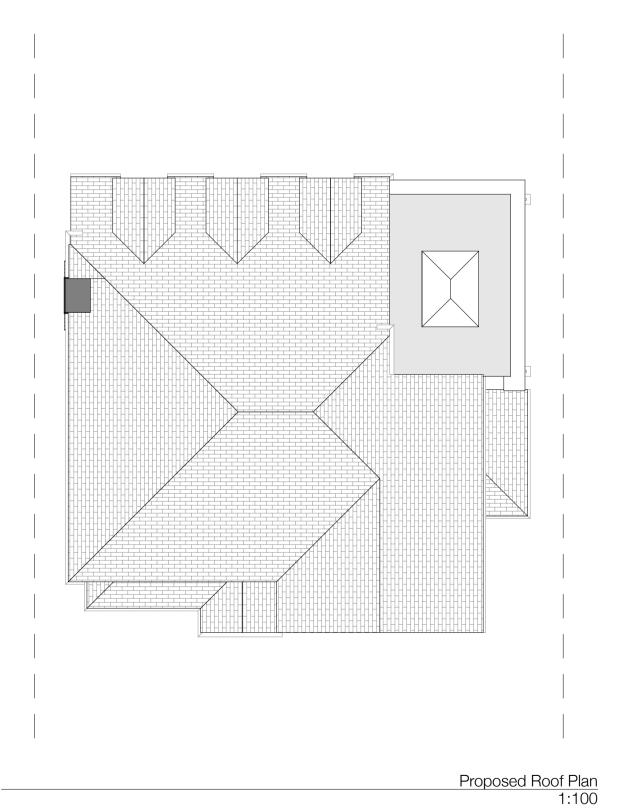

## **Materials Key and Notes**

- 1 Brickwork to match existing.
- 2 UPVC Door to match existing. Colour: White.
- PPC Aluminium Sliding Door. Colour: White.
- 4 Cast stone coping. Colour: Buff.
- Gutters and Downpipes to match existing.
- 6 PPC Aluminium Roof Lantern.