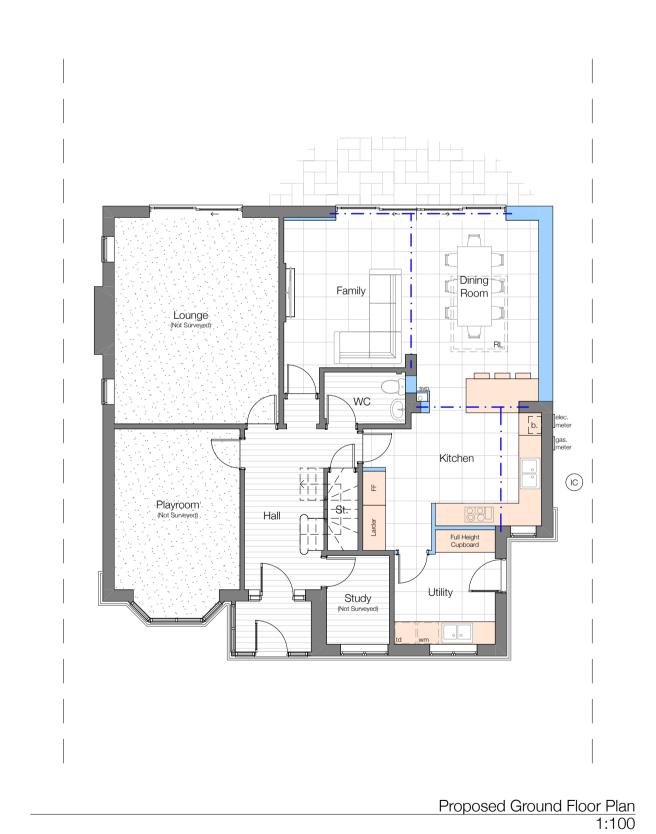

## **Materials Key and Notes**

- 1 Brickwork to match existing.
- 2 UPVC Door to match existing. Colour: White.
- PPC Aluminium Sliding Door. Colour: White.
- 4 Cast stone coping. Colour: Buff.
- Gutters and Downpipes to match existing.
- 6 PPC Aluminium Roof Lantern.