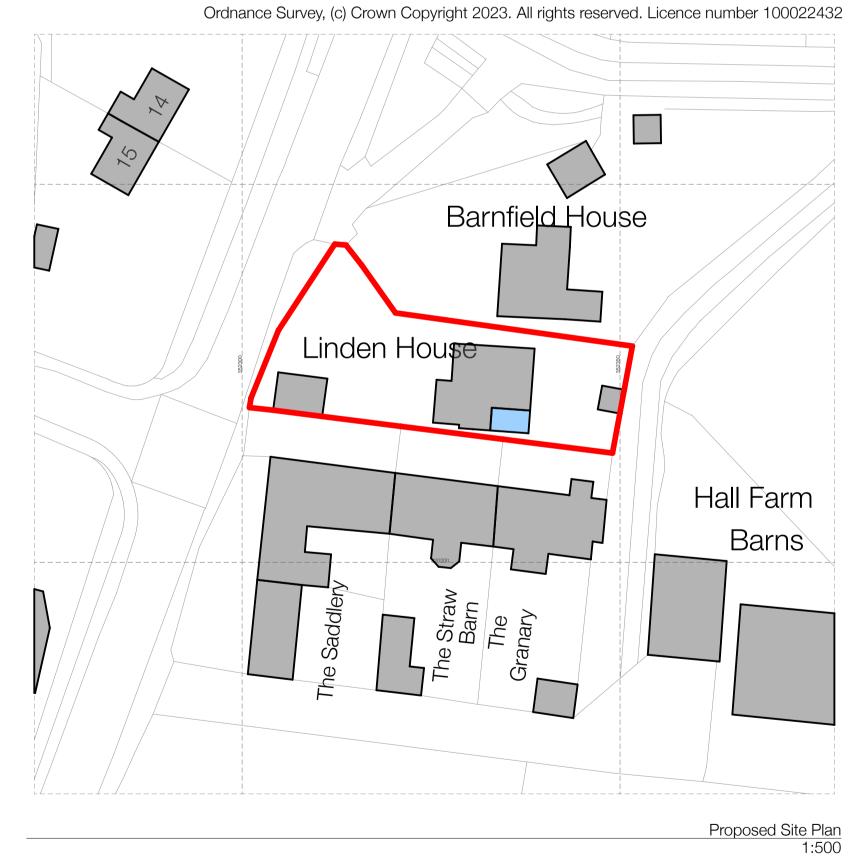

## PLANNING ISSUE

Location Plan 1:1250

PLANNING ISSUE

Linden House, Shrewsbury Road, Hadnall, SY4 4AG Proposed Plans and Elevations Drawing No. 2023-19-002

Lime Architecture Ltd Unit 5, Parkside Court Greenhough Road, Lichfield Staffordshire WS13 7FE Tel: 01889 579777 www.lime-architecture.co.uk email: info@lime-architecture.co.uk