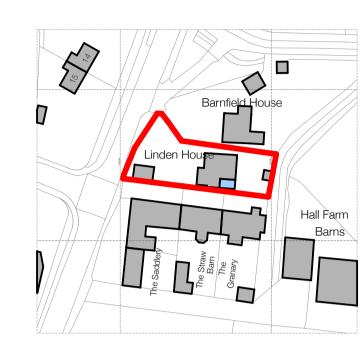

## PLANNING ISSUE

Location Plan 1:1250

PLANNING ISSUE

Linden House, Shrewsbury Road, Hadnall, SY4 4AG Proposed Plans and Elevations Drawing No. 2023-19-002

Lime Architecture Ltd Unit 5, Parkside Court Greenhough Road, Lichfield Staffordshire WS13 7FE Tel: 01889 579777 www.lime-architecture.co.uk email: info@lime-architecture.co.uk