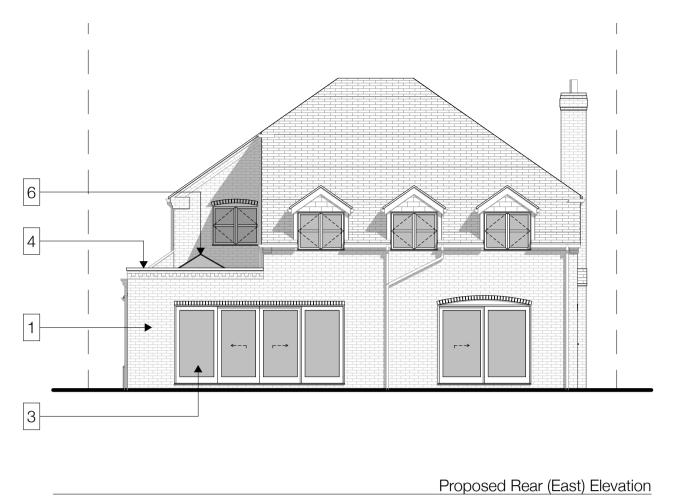

## **Materials Key and Notes**

- 1 Brickwork to match existing.
- 2 UPVC Door to match existing. Colour: White.
- PPC Aluminium Sliding Door. Colour: White.
- 4 Cast stone coping. Colour: Buff.
- Gutters and Downpipes to match existing.
- 6 PPC Aluminium Roof Lantern.