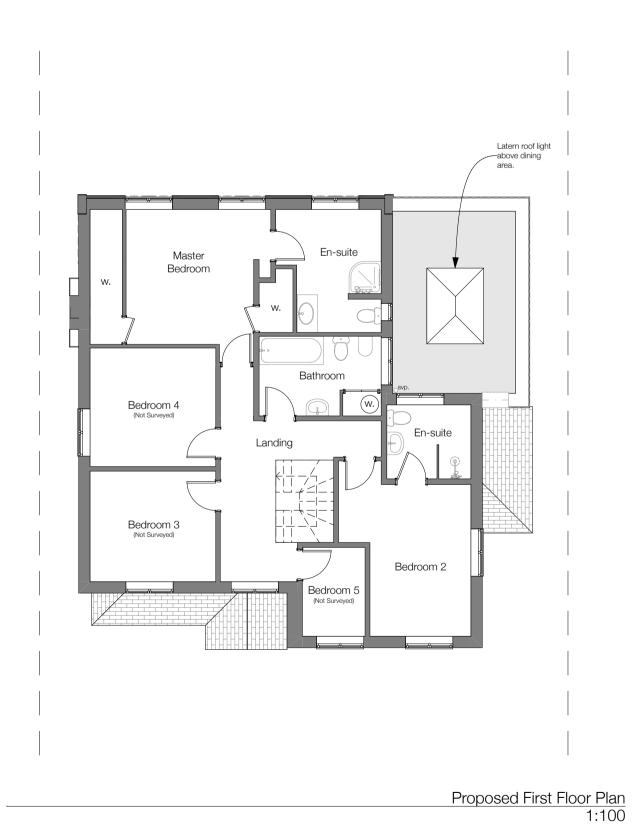

## **Materials Key and Notes**

- 1 Brickwork to match existing.
- 2 UPVC Door to match existing. Colour: White.
- PPC Aluminium Sliding Door. Colour: White.
- 4 Cast stone coping. Colour: Buff.
- Gutters and Downpipes to match existing.
- 6 PPC Aluminium Roof Lantern.