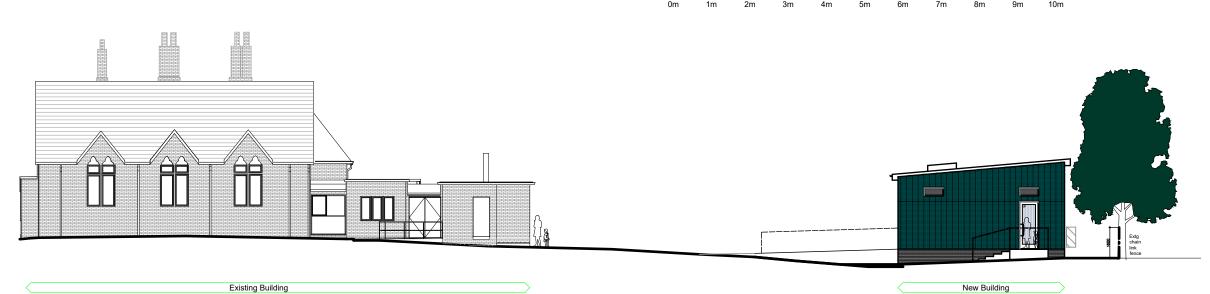

Benwick Community Primary School 2 classrooms, toilets & cloaks in the same location as the existing mobile

Proposed context elevations

| Project      | originator | volume    | level | type | role | number | rev  | ision |
|--------------|------------|-----------|-------|------|------|--------|------|-------|
| BPS-         | RHP-       | TB-Z      | ZZ-I  | DR-  | A-:  | 2110   | F    | 9     |
| Scale(s) @ / | M I        | RHP Proje | ect   |      |      | Drwn   | Chkd |       |
| 1:50 & 1:    | 100        | P01207    |       |      |      | JC     | KM   |       |
|              |            |           |       |      |      |        |      |       |