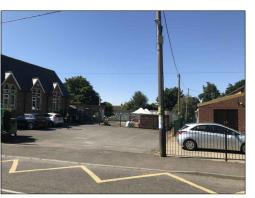

Survey photo of the existing mobile Front elevation to existing school hard play

Survey photo of the Village Hall from the street

Survey photo of the school from the street existing mobile at the rear of the site