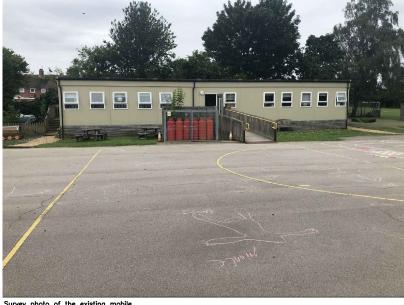

Survey photo of the existing mobile Front elevation to existing school hard play

Survey photo of the Village Hall from the street

Survey photo of the school from the street existing mobile at the rear of the site

Survey photo of the existing mobile Ramp

RH side elevation 1:100

0 1 2 3 4 5 Scale (metres) 1:100

Survey photo of the existing mobile RH side elevation

Survey photo of the existing mobile Rear windows

| P3  | 08.12.2023<br>Planning issue following comments on<br>validation. | JC   | KM   |
|-----|-------------------------------------------------------------------|------|------|
| P2  | 01.11.2023<br>Planning revision                                   | JC   | KM   |
| P1  | 31.10.2023<br>Planning revision                                   | JC   | KM   |
| Rev | Date + notes                                                      | Drwn | Chkd |