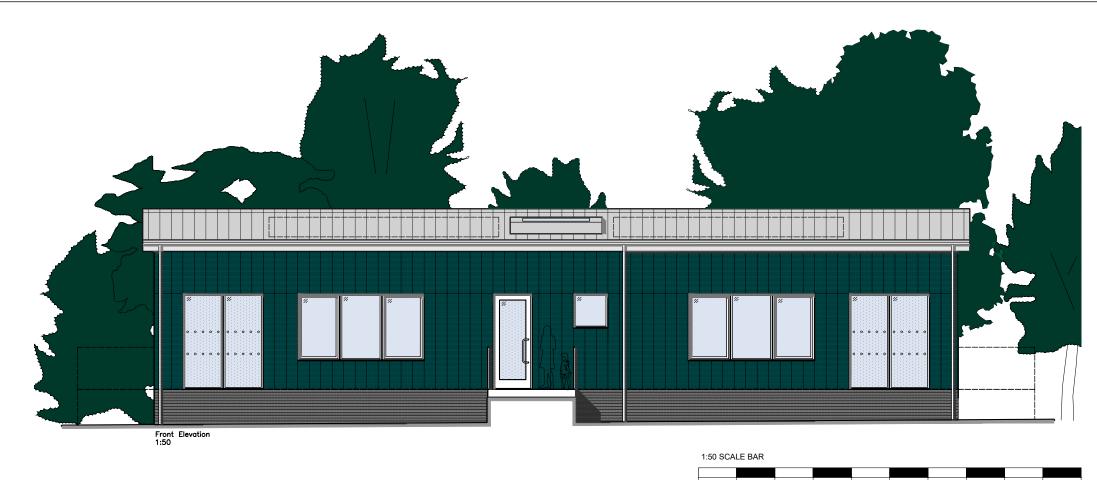

Benwick Community Primary School 2 classrooms, toilets & cloaks in the same location as the existing mobile

Proposed context elevations

| Project      | originator | volume    | level | type | role | number | rev  | ision |
|--------------|------------|-----------|-------|------|------|--------|------|-------|
| BPS-         | RHP-       | TB-Z      | ZZ-I  | DR-  | A-:  | 2110   | F    | 9     |
| Scale(s) @ / | M I        | RHP Proje | ect   |      |      | Drwn   | Chkd |       |
| 1:50 & 1:    | 100        | P01207    |       |      |      | JC     | KM   |       |
|              |            |           |       |      |      |        |      |       |