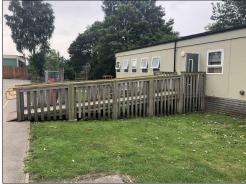

Survey photo of the existing mobile Ramp

RH side elevation 1:100

0 1 2 3 4 5 Scale (metres) 1:100

Survey photo of the existing mobile RH side elevation

Survey photo of the existing mobile Rear windows

| P3  | 08.12.2023<br>Planning issue following comments on<br>validation. | JC   | KM   |
|-----|-------------------------------------------------------------------|------|------|
| P2  | 01.11.2023<br>Planning revision                                   | JC   | KM   |
| P1  | 31.10.2023<br>Planning revision                                   | JC   | KM   |
| Rev | Date + notes                                                      | Drwn | Chkd |