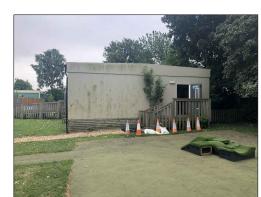

Survey photo of the existing mobile Ramp

RH side elevation 1:100

0 1 2 3 4 5 Scale (metres) 1:100

Survey photo of the existing mobile RH side elevation

Survey photo of the existing mobile Rear windows

| P3  | 08.12.2023<br>Planning issue following comments on<br>validation. | JC   | KM   |
|-----|-------------------------------------------------------------------|------|------|
| P2  | 01.11.2023<br>Planning revision                                   | JC   | KM   |
| P1  | 31.10.2023<br>Planning revision                                   | JC   | KM   |
| Rev | Date + notes                                                      | Drwn | Chkd |