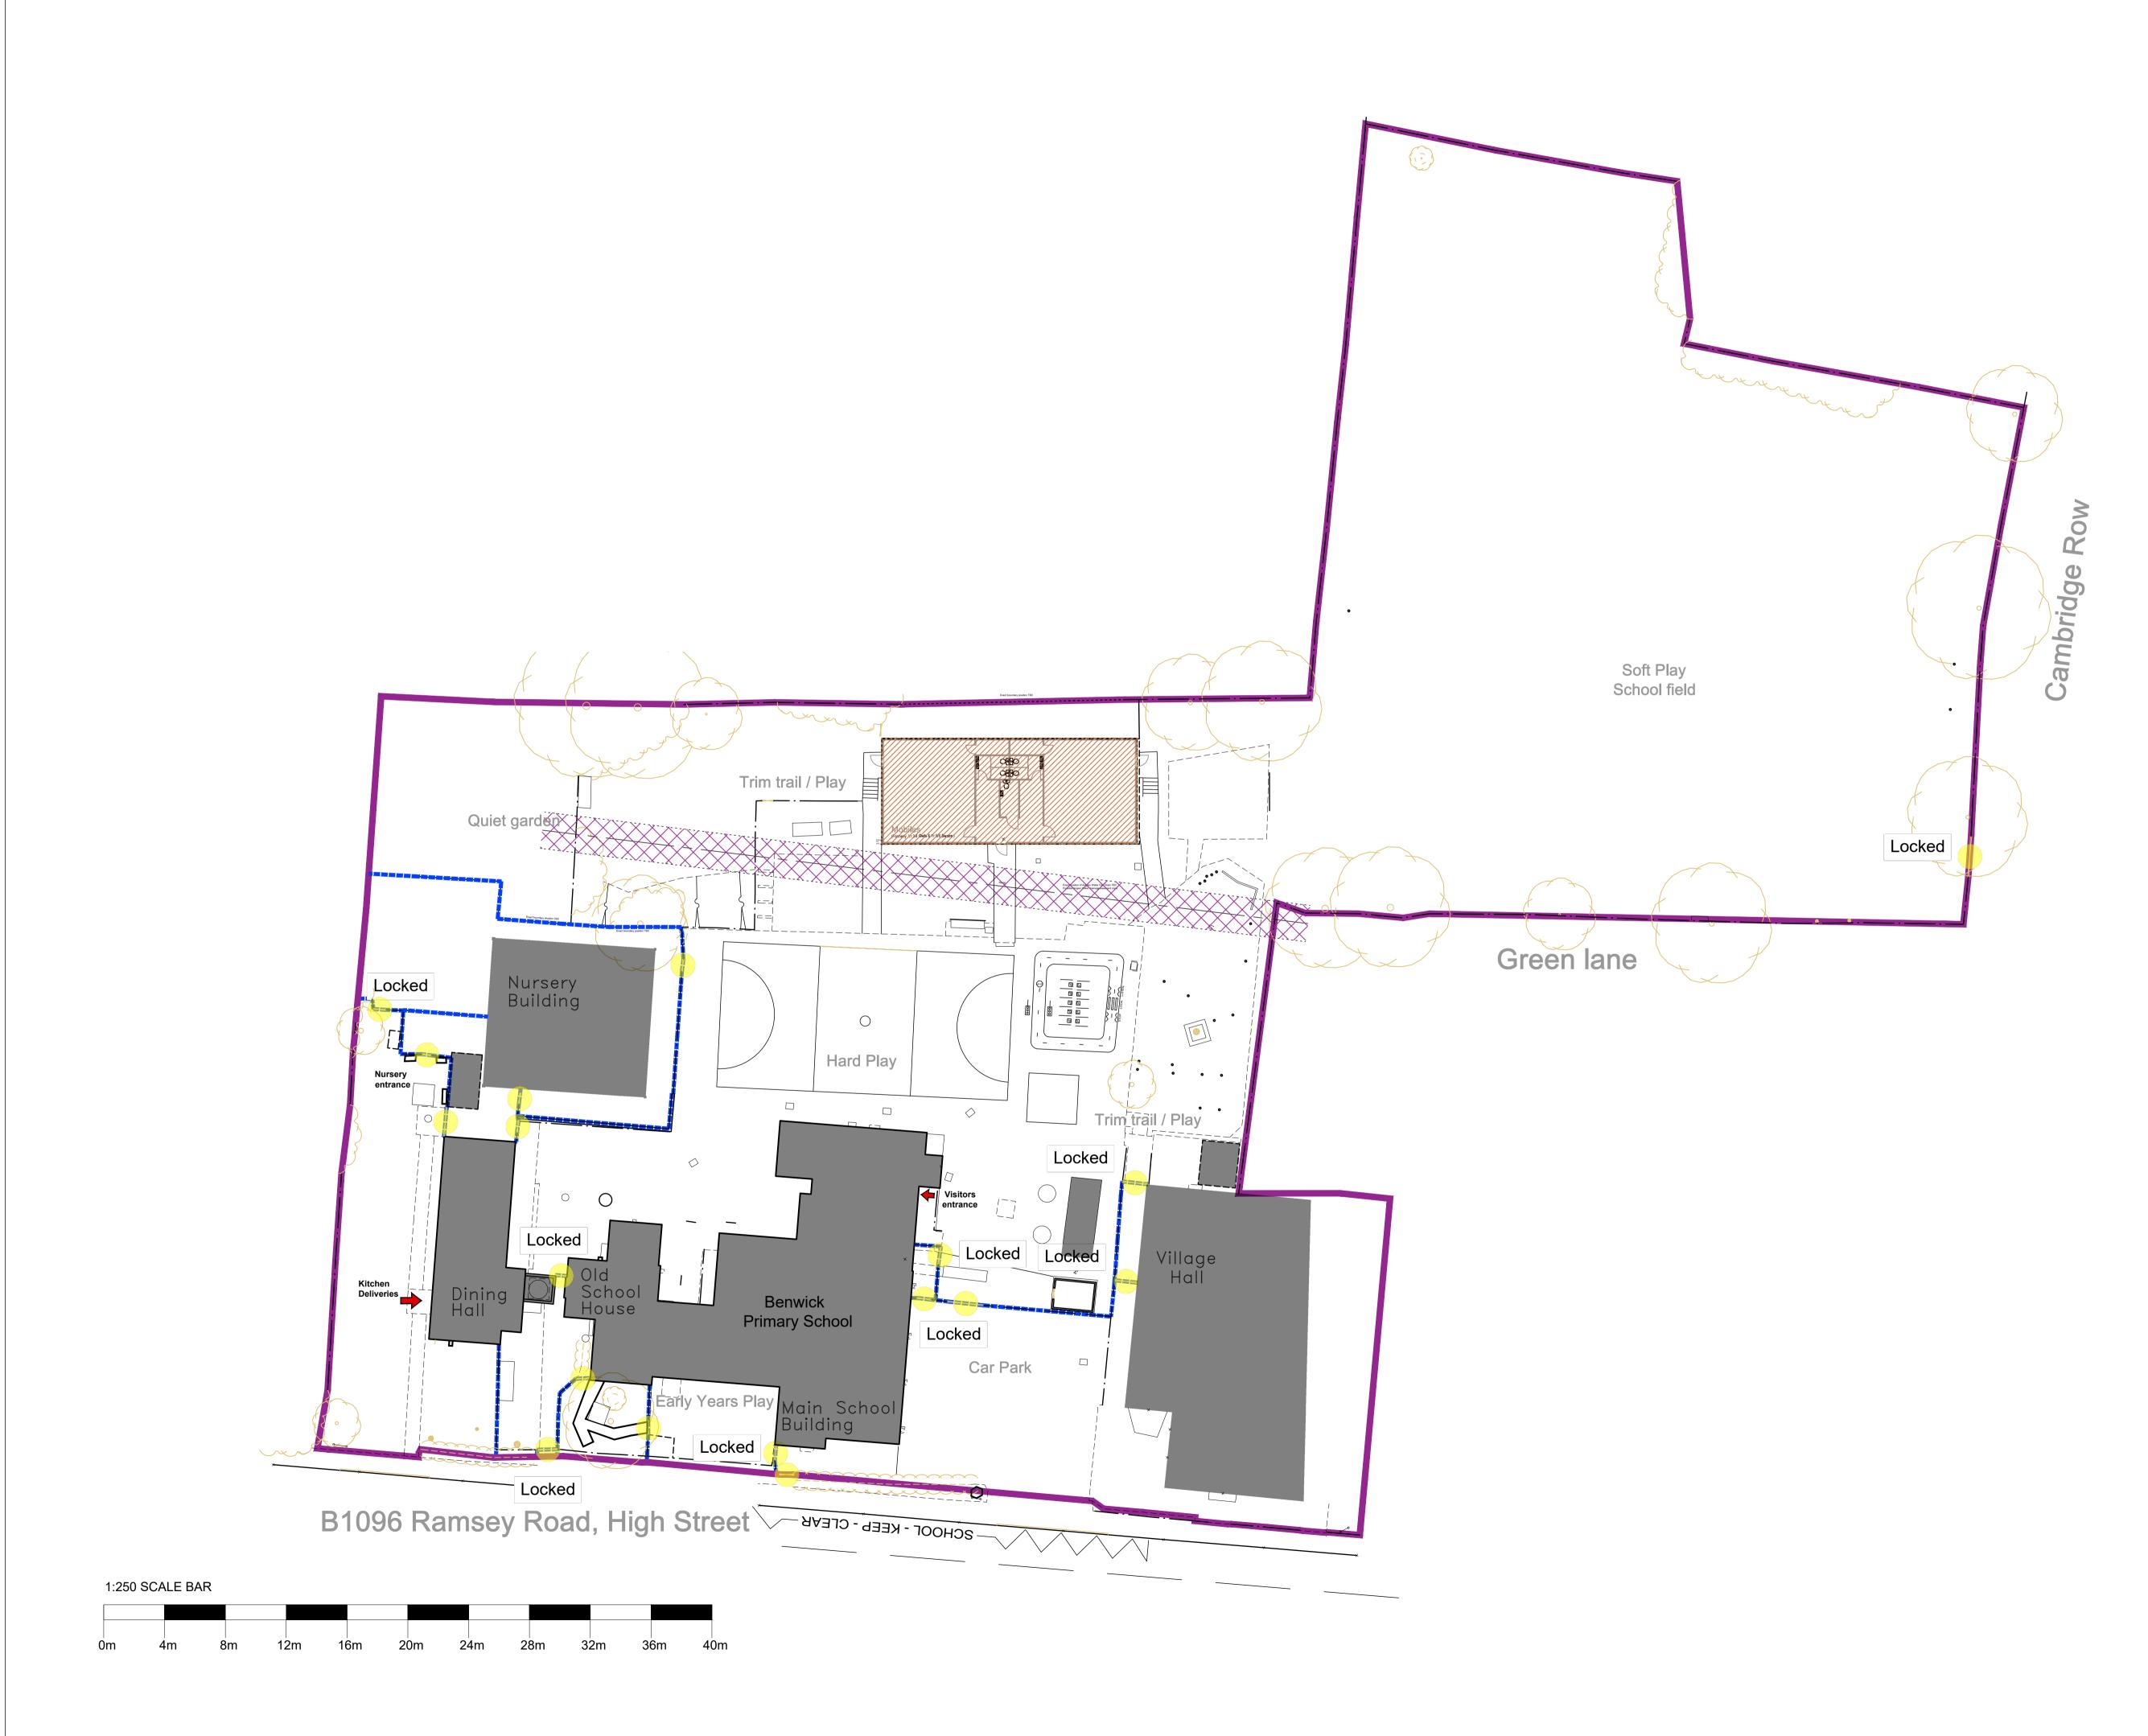

## DRAWING LEGEND

Denotes School Boundary Line Denotes School Security Line

Gate Locations

Denotes strip out works - mobile Exact location of Anglian Water Foul Drain TBC, Possible Angian Water drainage easement zone

**r h partnership architects** 94 Chesterton Road Cambridge CB4 1ER T 01223 316309 www.rhpartnership.co.uk cambridge@rhpartnership.co.uk

Project Benwick Community Primary School 2 classrooms, toilets & cloaks in the same location as the existing mobile

Drawing Existing Site Plan & Security Line - Mobile

-File location: H:\Projects\P1200-P1249\P1207 Benwick Primary School\BIM\04-Archived\MS3 Mobile replacement\2023-12-08 Planning submission - validation comments\BPS-RHP-TB-ZZ-DR-A-2050-P6 Planning Existing Site Plan & Security Line Mobile.dwg Last Plotted: 8/12/2023 3:27PM