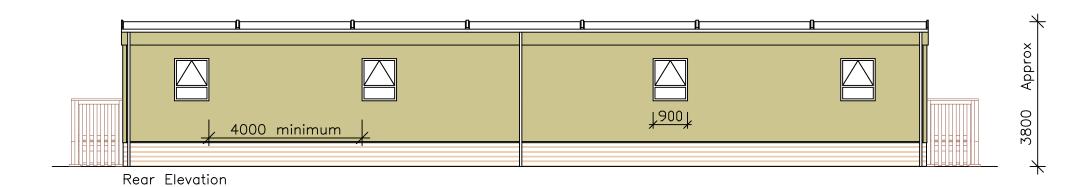

Drawings based on topographical survey & CCC 7 bay modular classroom building number 674 plan

Front Elevation

1:50 SCALE BAR

|     | Planning issue following comments on validation. |      |      |
|-----|--------------------------------------------------|------|------|
| P4  | 08.11.2023<br>Planning issue                     | JC   | KM   |
| P3  | 20.09.2023<br>Issued for MS3                     | JC   | KM   |
| P2  | 10.08.2023<br>Issued for MS2                     | JC   | KM   |
| P1  | 26.07.2023<br>First Issue                        | JC   | KM   |
| Rev | Date + notes                                     | Drwn | Chkd |