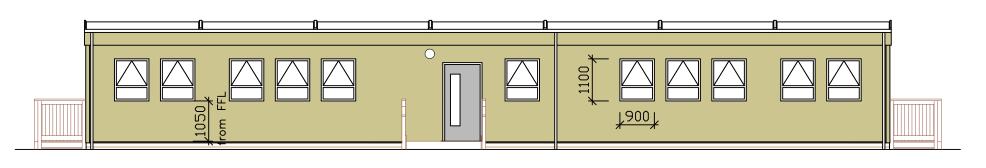

Drawings based on topographical survey & CCC 7 bay modular classroom building number 674 plan

Front Elevation

1:50 SCALE BAR

|     | Planning issue following comments on validation. |      |      |
|-----|--------------------------------------------------|------|------|
| P4  | 08.11.2023<br>Planning issue                     | JC   | KM   |
| P3  | 20.09.2023<br>Issued for MS3                     | JC   | KM   |
| P2  | 10.08.2023<br>Issued for MS2                     | JC   | KM   |
| P1  | 26.07.2023<br>First Issue                        | JC   | KM   |
| Rev | Date + notes                                     | Drwn | Chkd |