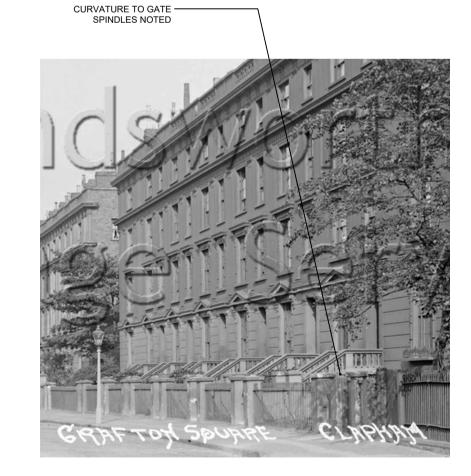

Whilst there appear to be no original railings to the houses on Grafton sq. there is a historic photo from around 1915 included on this drawing. The current (but assumed non original) railings surrounding the central square and

We are hoping to match what may have been originally in front of the houses themselves and set an appropriate precedent. The proposed replacement railings therefore look to replicate the historic photo as closely as possible in relation to colour, material, proportion, height, spacing and finacle style.

also been noted.

**2** PLAN 1:20 @ A1

1:20 @ A1

HISTORICAL RAILINGS TO **GRAFTON SQUARE 1915** 

EXISTING RAILINGS TO GRAFTON SQUARE

5 HEAD STYLE 1:1@ A1