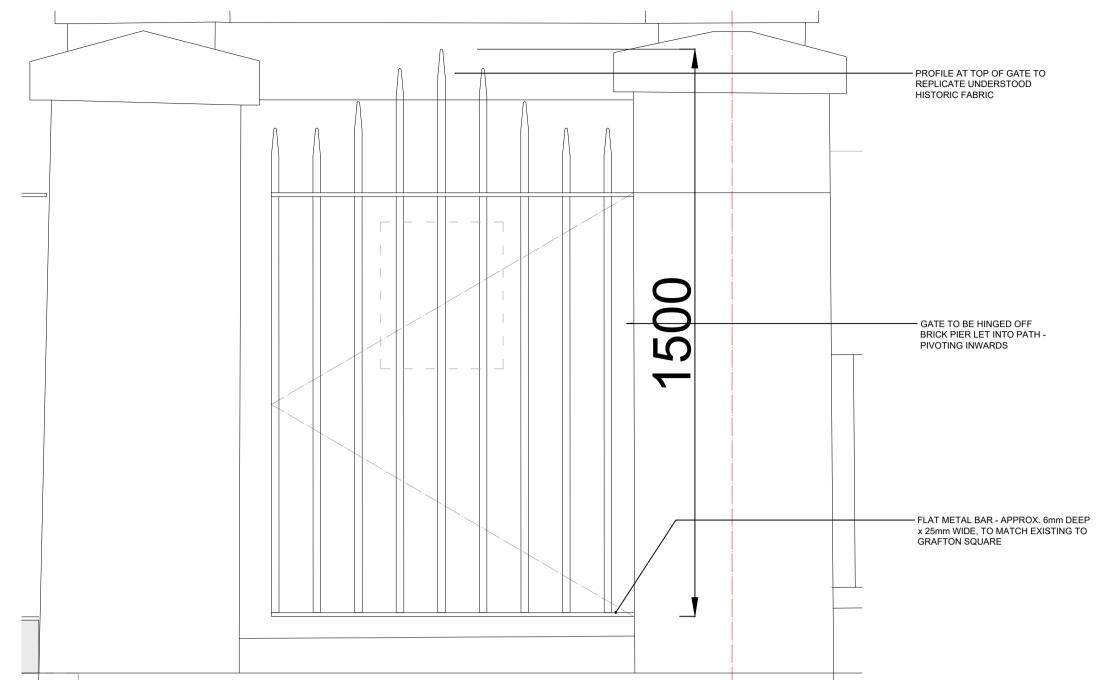

Whilst there appear to be no original railings to the houses on Grafton sq. there is a historic photo from around 1915 included on this drawing. The current (but assumed non original) railings surrounding the central square and

We are hoping to match what may have been originally in front of the houses themselves and set an appropriate precedent. The proposed replacement railings therefore look to replicate the historic photo as closely as possible in relation to colour, material, proportion, height, spacing and finacle style.

also been noted.



**2** PLAN 1:20 @ A1

1:20 @ A1



HISTORICAL RAILINGS TO **GRAFTON SQUARE 1915** 



EXISTING RAILINGS TO GRAFTON SQUARE



5 HEAD STYLE 1:1@ A1



## 3 GATE TO FRONT ELEVATION



## 4 FENCE TO FRONT ELEVATION

1:20 @ A1

Figured dimensions must be taken in preference to scaled dimensions and any discrepancies or errors are to be referred to the designers. Contractors, sub-contractors, and suppliers LONDON: 82 Southwark Bridge Road, London, SE1 (
SUFFOLK: The Forge, Ipswich, Suffolk, IP9 1
T:+44 (0)207 043 0727 E:hello@tasarchitects.co must verify all dimensions on site before commencing any work or production of shop

|                                    | PROJECT ADDRESS: | 41 GRAFTON SQUARE, LONDON, SW4 0DB |     |
|------------------------------------|------------------|------------------------------------|-----|
|                                    | CLIENT:          | SAM KYDAS AND STUART MACHIN        |     |
|