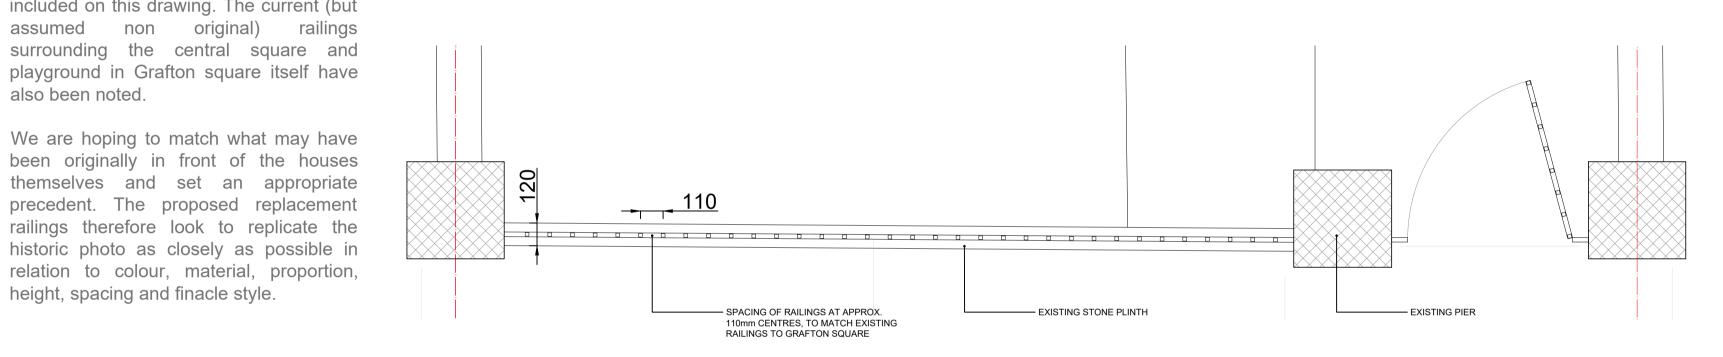

We are hoping to match what may have been originally in front of the houses themselves and set an appropriate precedent. The proposed replacement railings therefore look to replicate the historic photo as closely as possible in relation to colour, material, proportion, height, spacing and finacle style.