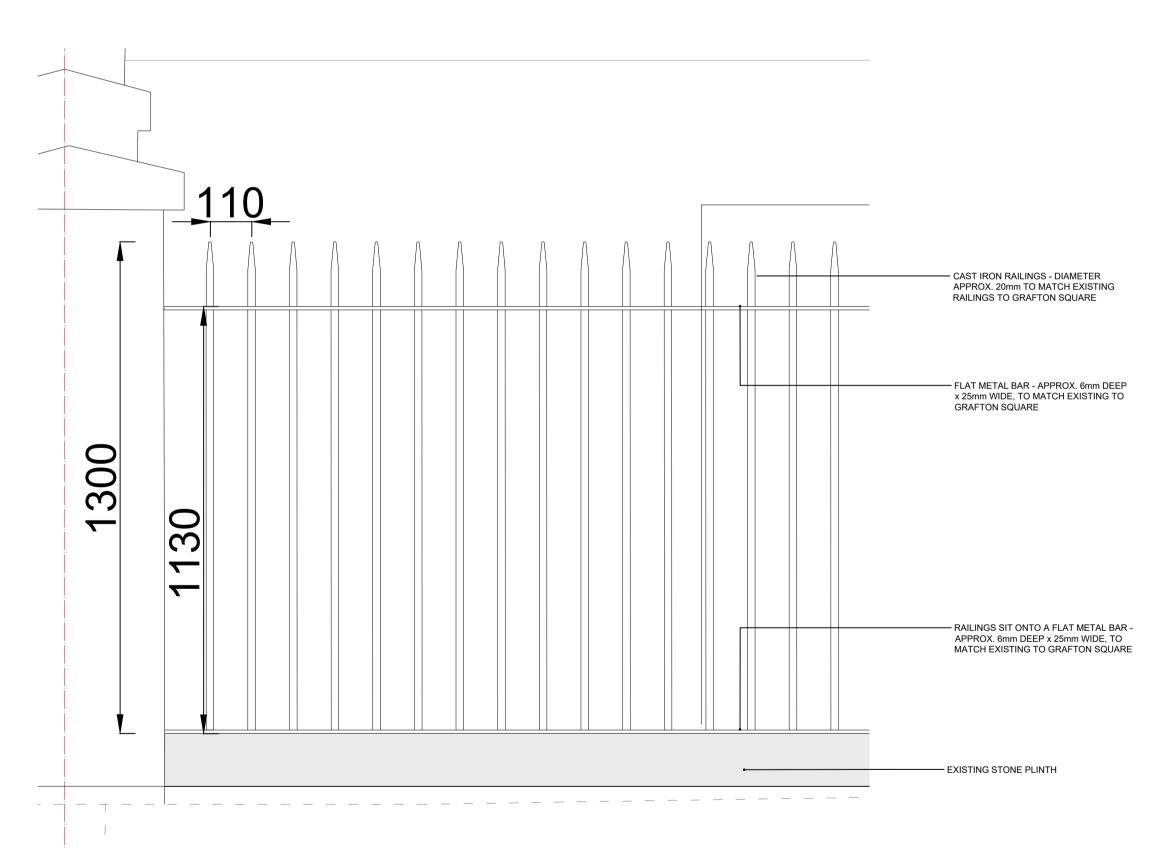

## 4 FENCE TO FRONT ELEVATION

1:20 @ A1

Figured dimensions must be taken in preference to scaled dimensions and any discrepancies or errors are to be referred to the designers. Contractors, sub-contractors, and suppliers LONDON: 82 Southwark Bridge Road, London, SE1 (
SUFFOLK: The Forge, Ipswich, Suffolk, IP9 1
T:+44 (0)207 043 0727 E:hello@tasarchitects.co must verify all dimensions on site before commencing any work or production of shop