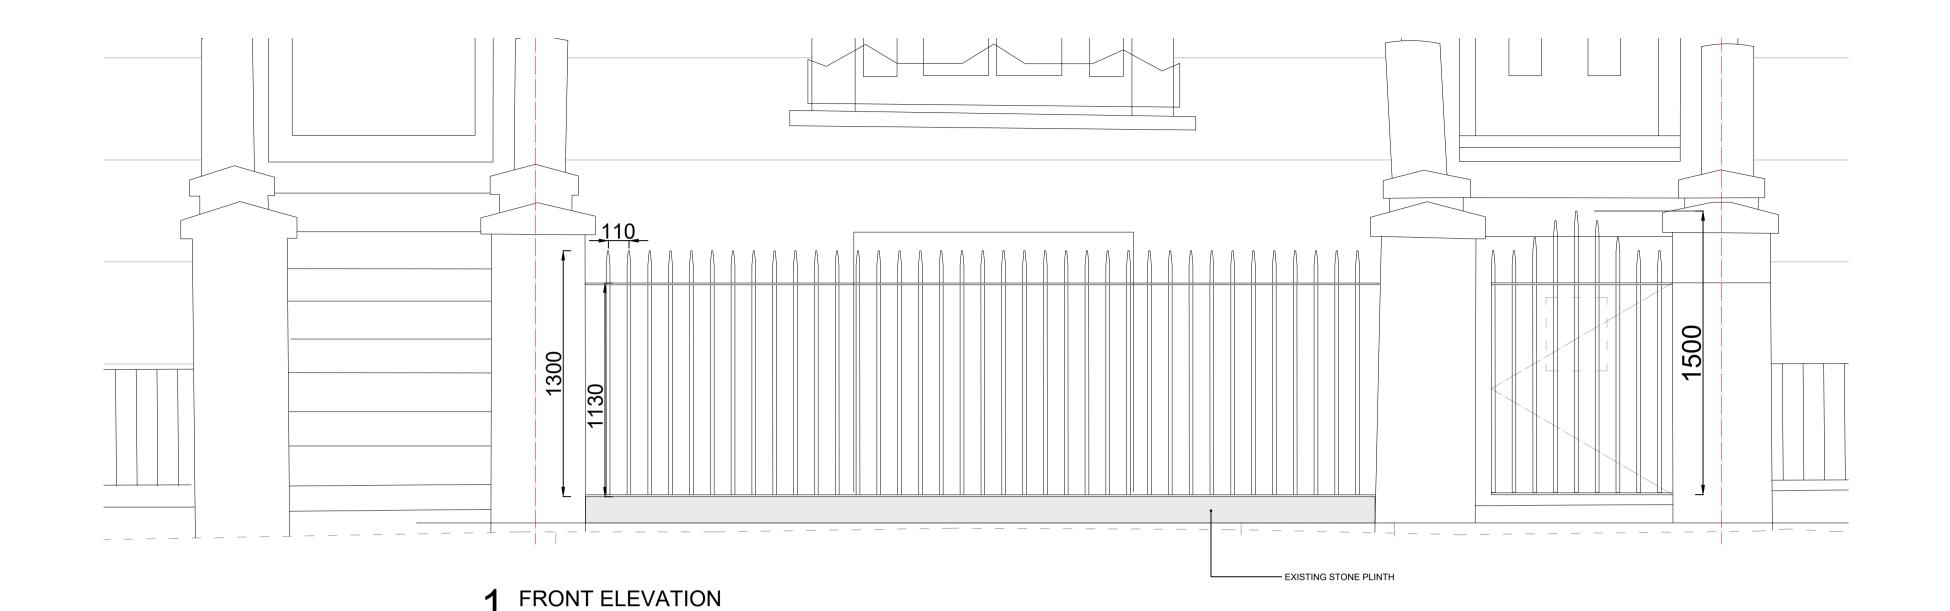

## 3 GATE TO FRONT ELEVATION

## 4 FENCE TO FRONT ELEVATION

1:20 @ A1

Figured dimensions must be taken in preference to scaled dimensions and any discrepancies or errors are to be referred to the designers. Contractors, sub-contractors, and suppliers LONDON: 82 Southwark Bridge Road, London, SE1 (
SUFFOLK: The Forge, Ipswich, Suffolk, IP9 1
T:+44 (0)207 043 0727 E:hello@tasarchitects.co must verify all dimensions on site before commencing any work or production of shop