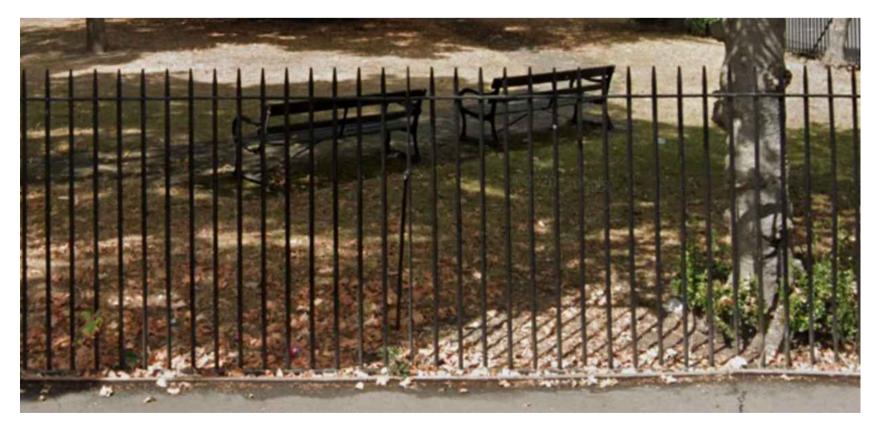

Whilst there appear to be no original railings to the houses on Grafton sq. there is a historic photo from around 1915 included on this drawing. The current (but assumed non original) railings surrounding the central square and

also been noted.

**2** PLAN 1:20 @ A1

1:20 @ A1

HISTORICAL RAILINGS TO **GRAFTON SQUARE 1915** 

EXISTING RAILINGS TO GRAFTON SQUARE

5 HEAD STYLE 1:1@ A1