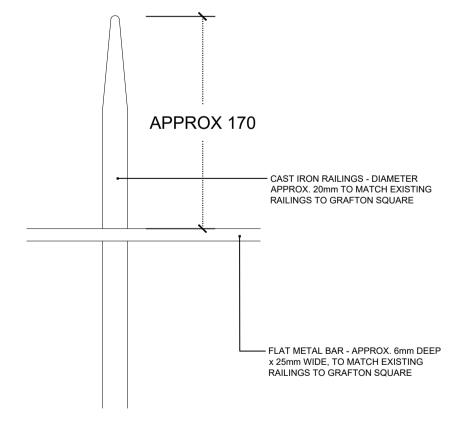

also been noted.

**2** PLAN 1:20 @ A1

1:20 @ A1

HISTORICAL RAILINGS TO **GRAFTON SQUARE 1915** 

EXISTING RAILINGS TO GRAFTON SQUARE

5 HEAD STYLE 1:1@ A1