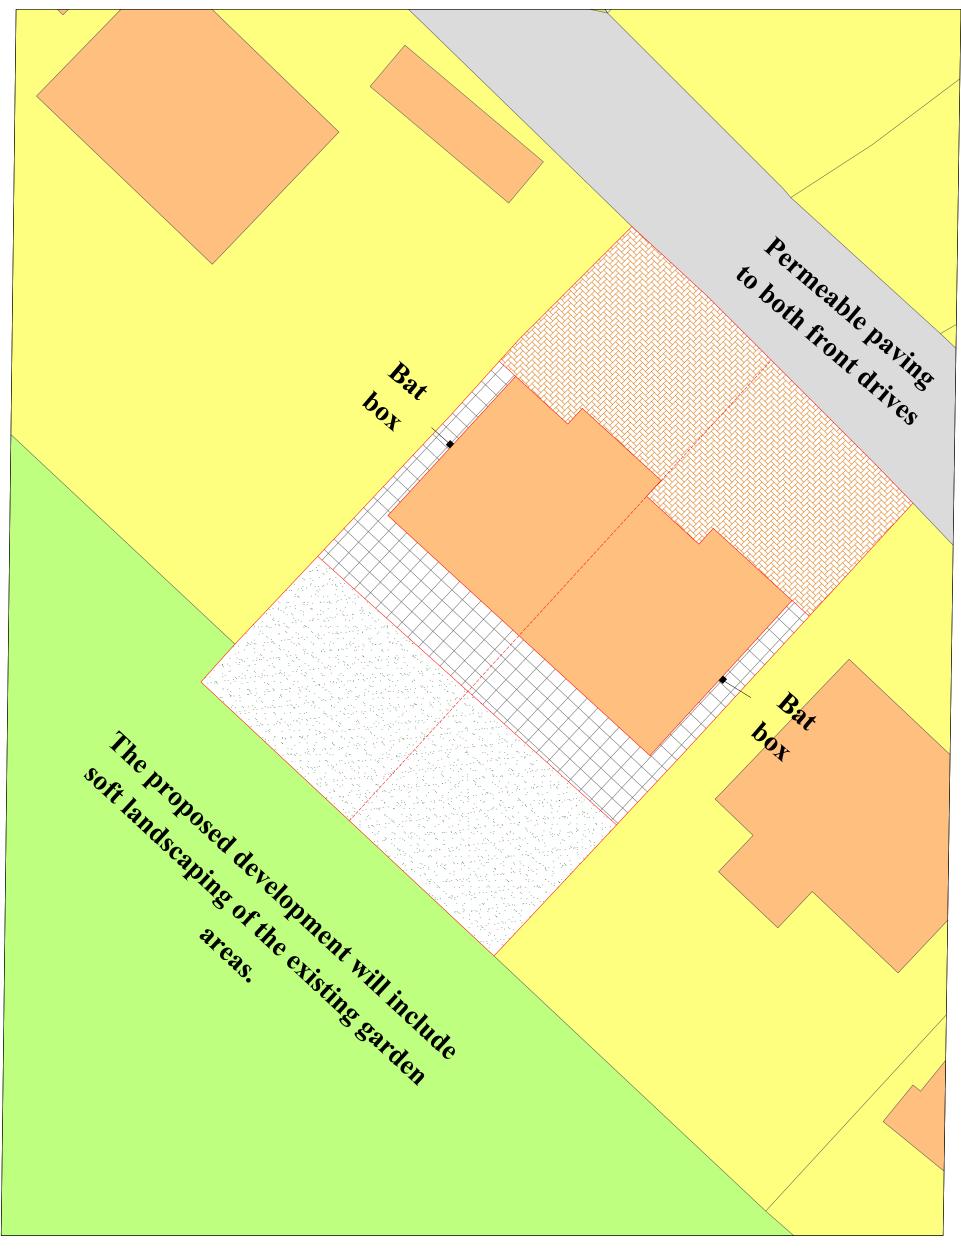

## PROPOSED SITE PLAN 1:200

| JOB TITLE | PROPOSED DEMOLITION OF EXISTING FIRE DAMAGED BUNGALOW AND CONSTRUCTION OF TWO FOUR BEDROOM SEMI DETACHED HOUSES AT WESTWYNDS, LOSCOMBE ROAD, FOUR LANES, TR16 6LP |                           | CLIENT                             | MR. J. BARRY CHYNOWETH, CHURCH ROAD, CAMBORNE, TR14 7NS. |                                                                                                                            |                |
|-----------|-------------------------------------------------------------------------------------------------------------------------------------------------------------------|---------------------------|------------------------------------|----------------------------------------------------------|----------------------------------------------------------------------------------------------------------------------------|----------------|
|           |                                                                                                                                                                   |                           | DRAWING NO.                        | JN12023-PSP                                              | DATE                                                                                                                       | SEPTEMBER 2023 |
| SCALE     | 1:12500 1:500                                                                                                                                                     | PAPER SIZE A3 (420 x 297) | CORRIN DESIGN 1 & CONSTRUCTION LTD |                                                          | HILLSIDE COTTAGES, CHAPEL HILL, BREA, CAMBORNE TR14 9AU Tel. 01209 699605 07969 383753 email philcorrindesign@yahoo.co. uk |                |